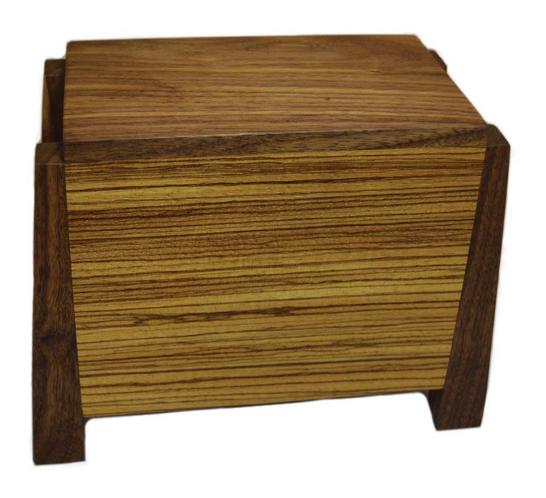

# ON EAGLES WINGS

Cast bronze keepsake 5"W x 7"H x 5"L

\$700



# TOPAZ COMPANION

\$680

Cultured marble urn
Book design
Companion for two sets of cremated remains
9"W x 10"H x 7"L





#### CONTEMPORARY

Cherry and Tiger Maple Wood Urn 6.5"W x 9"H x 9"L Keepsake 2.5"W x 3.5"H x 3.5"L

# \$600 Urn \$140 Keepsake





# **RADIANCE**

Bronze urn with black accent stripes 7"W x 10.5"H







## WALNUT PATRIOT

\$510

Solid walnut, wood and glass display for the American flag 5.5"W x 15"H x 27"L





## **CAMEO CHERRY**

Solid cherry medium gloss finish Cameo picture front for photo 5.5"W x 10"H x 8.5"L





#### CAMEO MAPLE

\$465

Solid maple, light gloss finish Cameo picture front for photo 8"W x 8"H x 12"L





# ZEBRA \$450

Zebra wood with metallic accents 4.5"W x 9.5"L x 6.75"H





# ARTISAN Midnight blue urn with brass accents 7"W x 11"H

\$450





#### PEAR BLOSSOM

Cloisonne urn Urn 7"W x 9.25"H Keepsake 3"W x 3.25"H

# \$430 Urn \$110 Keepsake







Cherry wood urn with U.S. Army emblem  $8\text{"W} \times 6\text{"H} \times 11\text{"L}$ 







#### TIGER EYE

Solid tiger eye marble with quartz veins Urn 9"W x 11"H Keepsake 3.5"W x 4"H

# \$395 Urn \$65 Keepsake





#### SIMPLICITY PEARL

Silver pearl with brass accents 7"W x 10.5"H

\$385





#### ASHFORD CHERRY

Solid cherry wood, scattering urn design Lid slides from top to assist with scattering 6"W x 10.5"H x 6"L





# ELISE ELM

Elm burlwood cut and stained High gloss finish 7.5"W x 9.5"H x 7.5"L







#### **SHEFFIELD**

\$335

Porcelain and resin urn 8"W x 9.5"H x 11.5"L





#### HIMALAYAN SALT