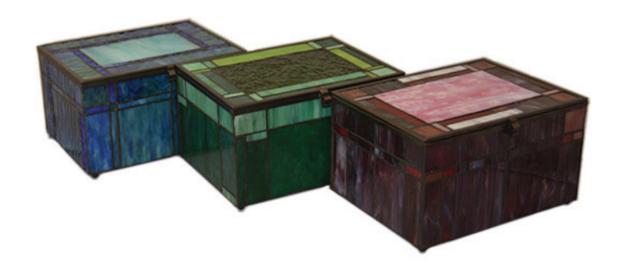

#### REMEMBRANCE

Hand thrown white clay with a mixture of luminous green and blue glaze Original design 1 of 1

6"W x 13.5"H