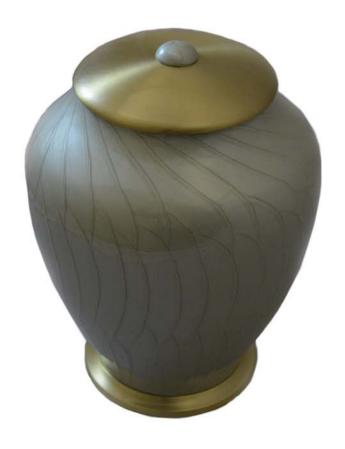

flag 5.5"W x 15"H x 27"L





## **CAMEO CHERRY**

Solid cherry medium gloss finish Cameo picture front for photo 5.5"W x 10"H x 8.5"L





#### CAMEO MAPLE

\$465

Solid maple, light gloss finish Cameo picture front for photo 8"W x 8"H x 12"L





# ZEBRA \$450

Zebra wood with metallic accents 4.5"W x 9.5"L x 6.75"H





# ARTISAN Midnight blue urn with brass accents 7"W x 11"H

\$450





#### PEAR BLOSSOM

Cloisonne urn Urn 7"W x 9.25"H Keepsake 3"W x 3.25"H

# \$430 Urn \$110 Keepsake







Cherry wood urn with U.S. Army emblem  $8\text{"W} \times 6\text{"H} \times 11\text{"L}$ 







#### TIGER EYE

Solid tiger eye marble with quartz veins Urn 9"W x 11"H Keepsake 3.5"W x 4"H

# \$395 Urn \$65 Keepsake





#### SIMPLICITY PEARL

Silver pearl with brass accents 7"W x 10.5"H

\$385





#### ASHFORD CHERRY

Solid cherry wood, scattering urn design Lid slides from top to assist with scattering 6"W x 10.5"H x 6"L





# ELISE ELM

Elm burlwood cut and stained High gloss finish 7.5"W x 9.5"H x 7.5"L







#### **SHEFFIELD**

\$335

Porcelain and resin urn 8"W x 9.5"H x 11.5"L





#### HIMALAYAN SALT

\$330

100% organic himalayan salt Pefect for burial at sea 7"W x 10.5"H







#### **BRILLIANCE**

Alabaster 4.5"W x 8.5"H x 6.5"L

\$275 Urn \$75 Keepsake





#### **ASHER SERIES**

\$265 each

Handcrafted, one-of-a-kind vessels 7.5"W x 9.5"H





# SAND DOLLAR

\$265

Brass keepsake 4"W x 1"H x 4"L





#### PSALM 23 SERIES

\$195 each

Marbled Acrylic 10"W x 6"H x 7.5" Deep





# MEDALLION PEWTER

6.5"W x 10.5"H

\$185





#### TREE OF LIFE

Hand carved rosewood ur