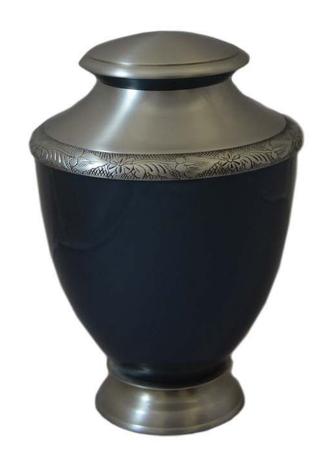

# TOPAZ COMPANION

\$680

Cultured marble urn
Book design
Companion for two sets of cremated remains
9"W x 10"H x 7"L





#### CONTEMPORARY

Cherry and Tiger Maple Wood Urn 6.5"W x 9"H x 9"L Keepsake 2.5"W x 3.5"H x 3.5"L

# \$600 Urn \$140 Keepsake





# **RADIANCE**

Bronze urn with black accent stripes 7"W x 10.5"H







## WALNUT PATRIOT

\$510

Solid walnut, wood and glass display for the American flag 5.5"W x 15"H x 27"L





## **CAMEO CHERRY**

Solid cherry medium gloss finish Cameo picture front for photo 5.5"W x 10"H x 8.5"L





#### CAMEO MAPLE

\$465

Solid maple, light gloss finish Cameo picture front for photo 8"W x 8"H x 12"L





# ZEBRA \$450

Zebra wood with metallic accents 4.5"W x 9.5"L x 6.75"H





# ARTISAN Midnight blue urn with brass accents 7"W x 11"H

\$450





#### PEAR BLOSSOM

Cloisonne urn Urn 7"W x 9.25"H Keepsake 3"W x 3.25"H

# \$430 Urn \$110 Keepsake







Cherry wood urn with U.S. Army emblem  $8\text{"W} \times 6\text{"H} \times 11\text{"L}$ 







#### TIGER EYE

Solid tiger eye marble with quartz veins Urn 9"W x 11"H Keepsake 3.5"W x 4"H

# \$395 Urn \$65 Keepsake





#### SIMPLICITY PEARL

Silver pearl with brass accents 7"W x 10.5"H

\$385





#### ASHFORD CHERRY

Solid cherry wood, scattering urn design Lid slides from top to assist with scattering 6"W x 10.5"H x 6"L





# ELISE ELM

Elm burlwood cut and stained High gloss finish 7.5"W x 9.5"H x 7.5"L







#### **SHEFFIELD**

\$335

Porcelain and resin urn 8"W x 9.5"H x 11.5"L





#### HIMALAYAN SALT

\$330

100% organic himalayan salt Pefect for burial at sea 7"W x 10