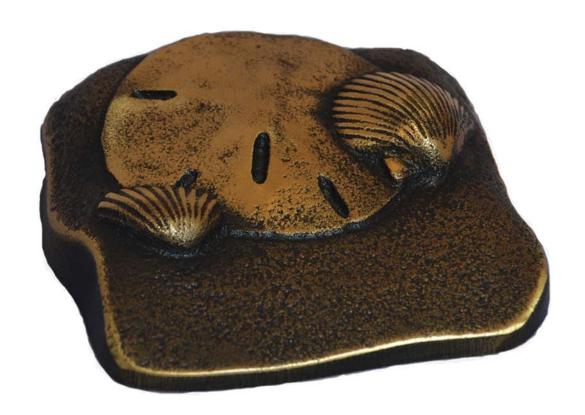

e marble with quartz veins Urn 9"W x 11"H Keepsake 3.5"W x 4"H

# \$395 Urn \$65 Keepsake





#### SIMPLICITY PEARL

Silver pearl with brass accents 7"W x 10.5"H

\$385





#### ASHFORD CHERRY

Solid cherry wood, scattering urn design Lid slides from top to assist with scattering 6"W x 10.5"H x 6"L





# ELISE ELM

Elm burlwood cut and stained High gloss finish 7.5"W x 9.5"H x 7.5"L







#### **SHEFFIELD**

\$335

Porcelain and resin urn 8"W x 9.5"H x 11.5"L





#### HIMALAYAN SALT

\$330

100% organic himalayan salt Pefect for burial at sea 7"W x 10.5"H







#### **BRILLIANCE**

Alabaster 4.5"W x 8.5"H x 6.5"L

\$275 Urn \$75 Keepsake





#### **ASHER SERIES**

\$265 each

Handcrafted, one-of-a-kind vessels 7.5"W x 9.5"H





# SAND DOLLAR

\$265

Brass keepsake 4"W x 1"H x 4"L





#### PSALM 23 SERIES

\$195 each

Marbled Acrylic 10"W x 6"H x 7.5" Deep





# MEDALLION PEWTER

6.5"W x 10.5"H

\$185





#### TREE OF LIFE

Hand carved rosewood urn and keepsake Urn 4"W x 9.5"H x 6.5"L Keepsake 2.5"W x 3"H x 5"L \$125 Urn \$80 Sharing \$45 Keepsake





#### MAHOGANY DAVID

\$120

Mahogany wood with Magen David 6.5"W x 9.25"H x 5.5"L





# CHERRY KEEPSAKE

\$95

Cherry wood keepsake 4"W x 4"H x 4"L





# SHEET BRONZE

\$75

Sheet bronze urn with locking closure 3"W x 8.5"H x 6"L





# **PLASTIC**

\$30

Temporary plastic urn 4.5"W x 8.5"H x 6.5"L