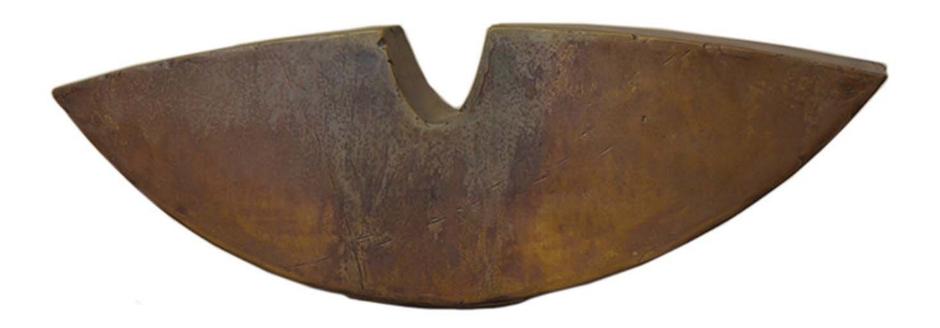

Cast bronze urn with verdigris patina

Limited Edition 9"W x 14"H x 9"L

Kelly Cozart pays homage to the ram as an ancient astrological symbol, which represents abundance and new life through the reawakened spirit.