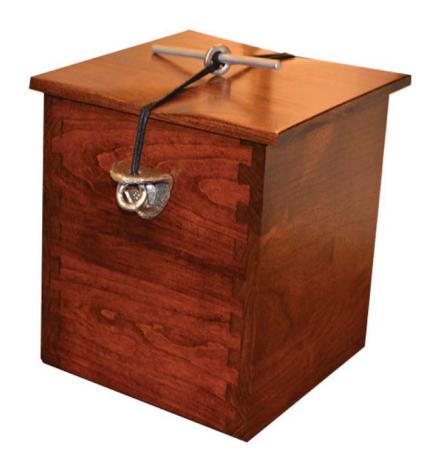

ted paper leaf collage panels, skeletonized leaves, scorched bamboo and waxen linen 13"W x 7"H x 13"L



East meets west in Michael and Christine Adcock's work exhibiting floral panels set into clay. A potter and a basket weaver, husband and wife, the Adcocks work individually and in collaboration. In this relationship between both artists and media, Michael is the potter and Christine is the fiber artist.



#### **NAUTILUS**

\$675

Cast bronze keepsake Limited edition 4"W x 4.5"H



Sallie Ketcham's fascination with myriad lifeforms of the ocean's depths is prevalent in all her pieces. Ketcham draws inspiration from an underwater world filled with mysteries we may never fully understand.



#### WOODCRAFT

\$450

Handmade wood urn with hand made filigree closure 7.5"W x 8.5" H x 7.5"L





#### REMEMBRANCE

Hand thrown white clay with a mixture of luminous green and blue glaze Original design 1 of 1

6"W x 13.5"H









# ON EAGLES WINGS

Cast bronze keepsake 5"W x 7"H x 5"L

\$700



# TOPAZ COMPANION

\$680

Cultured marble urn
Book design
Companion for two sets of cremated remains
9"W x 10"H x 7"L





#### CONTEMPORARY

Cherry and Tiger Maple Wood Urn 6.5"W x 9"H x 9"L Keepsake 2.5"W x 3.5"H x 3.5"L

# \$600 Urn \$140 Keepsake





# **RADIANCE**

Bronze urn with black accent stripes 7"W x 10.5"H







## WALNUT PATRIOT

\$510

Solid walnut, wood and glass display for the American flag 5.5"W x 15"H x 27"L





## **CAMEO CHERRY**

Solid cherry medium gloss finish Cameo picture front for photo 5.5"W x 10"H x 8.5"L





#### CAMEO MAPLE

\$465

Solid maple, light gl