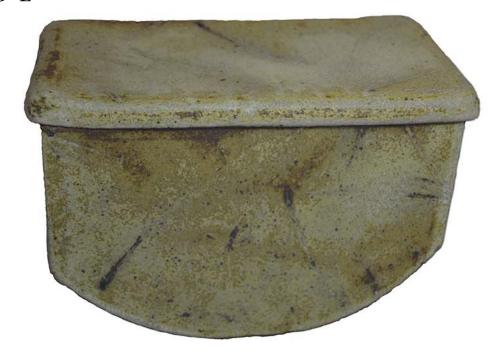

#### REMEMBRANCE

Hand thrown white clay with a mixture of luminous green and blue glaze Original design 1 of 1

6"W x 13.5"H