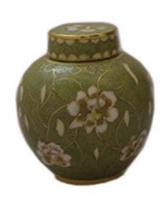

x 10"H x 7"L





#### CONTEMPORARY

Cherry and Tiger Maple Wood Urn 6.5"W x 9"H x 9"L Keepsake 2.5"W x 3.5"H x 3.5"L

# \$600 Urn \$140 Keepsake





# **RADIANCE**

Bronze urn with black accent stripes 7"W x 10.5"H







## WALNUT PATRIOT

\$510

Solid walnut, wood and glass display for the American flag 5.5"W x 15"H x 27"L





## **CAMEO CHERRY**

Solid cherry medium gloss finish Cameo picture front for photo 5.5"W x 10"H x 8.5"L





#### CAMEO MAPLE

\$465

Solid maple, light gloss finish Cameo picture front for photo 8"W x 8"H x 12"L





# ZEBRA \$450

Zebra wood with metallic accents 4.5"W x 9.5"L x 6.75"H





# ARTISAN Midnight blue urn with brass accents 7"W x 11"H

\$450





#### PEAR BLOSSOM

Cloisonne urn Urn 7"W x 9.25"H Keepsake 3"W x 3.25"H

# \$430 Urn \$110 Keepsake







Cherry wood urn with U.S. Army emblem  $8\text{"W} \times 6\text{"H} \times 11\text{"L}$ 







#### TIGER EYE

Solid tiger eye marble with quartz veins Urn 9"W x 11"H Keepsake 3.5"W x 4"H

# \$395 Urn \$65 Keepsake





#### SIMPLICITY PEARL

Silver pearl with brass accents 7"W x 10.5"H

\$385





#### ASHFORD CHERRY

Solid cherry wood, scattering urn design Lid slides from top to assist with scattering 6"W x 10.5"H x 6"L





# ELISE ELM

Elm burlwood cut and stained High gloss finish 7.5"W x 9.5"H x 7.5"L







#### **SHEFFIELD**

\$335

Porcelain and resin urn 8"W x 9.5"H x 11.5"L





#### HIMALAYAN SALT

\$330

100% organic himalayan salt Pefect for burial at sea 7"W x 10.5"H







#### **BRILLIANCE**

Alabaster 4.5"W x 8.5"H x 6.5"L

\$275 Urn \$75 Keepsake





#### **ASH