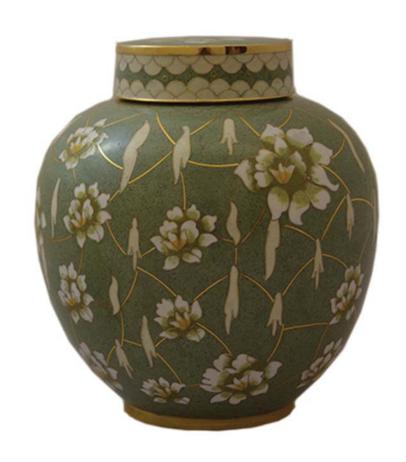

10"H x 7"L





#### CONTEMPORARY

Cherry and Tiger Maple Wood Urn 6.5"W x 9"H x 9"L Keepsake 2.5"W x 3.5"H x 3.5"L

# \$600 Urn \$140 Keepsake





# **RADIANCE**

Bronze urn with black accent stripes 7"W x 10.5"H







## WALNUT PATRIOT

\$510

Solid walnut, wood and glass display for the American flag 5.5"W x 15"H x 27"L





## **CAMEO CHERRY**

Solid cherry medium gloss finish Cameo picture front for photo 5.5"W x 10"H x 8.5"L





#### CAMEO MAPLE

\$465

Solid maple, light gloss finish Cameo picture front for photo 8"W x 8"H x 12"L





# ZEBRA \$450

Zebra wood with metallic accents 4.5"W x 9.5"L x 6.75"H





# ARTISAN Midnight blue urn with brass accents 7"W x 11"H

\$450





#### PEAR BLOSSOM

Cloisonne urn Urn 7"W x 9.25"H Keepsake 3"W x 3.25"H

# \$430 Urn \$110 Keepsake







Cherry wood urn with U.S. Army emblem  $8\text{"W} \times 6\text{"H} \times 11\text{"L}$ 







#### TIGER EYE

Solid tiger eye marble with quartz veins Urn 9"W x 11"H Keepsake 3.5"W x 4"H

# \$395 Urn \$65 Keepsake





#### SIMPLICITY PEARL

Silver pearl with brass accents 7"W x 10.5"H

\$385





#### ASHFORD CHERRY

Solid cherry wood, scattering urn design Lid slides from top to assist with scattering 6"W x 10.5"H x 6"L





# ELISE ELM

Elm burlwood cut and stained High gloss finish 7.5"W x 9.5"H x 7.5"L







#### **SHEFFIELD**

\$335

Porcelain and resin urn 8"W x 9.5"H x 11.5"L





#### HIMALAYAN SALT

\$330

100% organic himalayan salt Pefect for burial at sea 7"W x 10.5"H







#### **BRILLIANCE**

Alabaster 4.5"W x 8.5"H x 6.5"L

\$275 Urn \$75 Keepsake





#### **ASHER