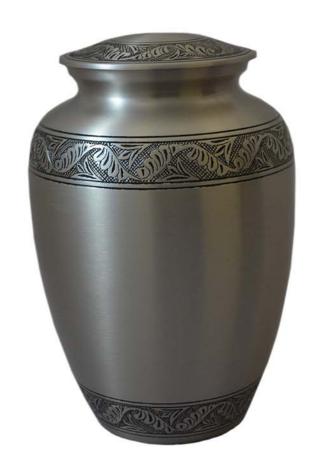

pearl with brass accents 7"W x 10.5"H

\$385





#### ASHFORD CHERRY

Solid cherry wood, scattering urn design Lid slides from top to assist with scattering 6"W x 10.5"H x 6"L





# ELISE ELM

Elm burlwood cut and stained High gloss finish 7.5"W x 9.5"H x 7.5"L







#### **SHEFFIELD**

\$335

Porcelain and resin urn 8"W x 9.5"H x 11.5"L





#### HIMALAYAN SALT

\$330

100% organic himalayan salt Pefect for burial at sea 7"W x 10.5"H







#### **BRILLIANCE**

Alabaster 4.5"W x 8.5"H x 6.5"L

\$275 Urn \$75 Keepsake





#### **ASHER SERIES**

\$265 each

Handcrafted, one-of-a-kind vessels 7.5"W x 9.5"H





# SAND DOLLAR

\$265

Brass keepsake 4"W x 1"H x 4"L





#### PSALM 23 SERIES

\$195 each

Marbled Acrylic 10"W x 6"H x 7.5" Deep





# MEDALLION PEWTER

6.5"W x 10.5"H

\$185





#### TREE OF LIFE

Hand carved rosewood urn and keepsake Urn 4"W x 9.5"H x 6.5"L Keepsake 2.5"W x 3"H x 5"L \$125 Urn \$80 Sharing \$45 Keepsake





#### MAHOGANY DAVID

\$120

Mahogany wood with Magen David 6.5"W x 9.25"H x 5.5"L





# CHERRY KEEPSAKE

\$95

Cherry wood keepsake 4"W x 4"H x 4"L





# SHEET BRONZE

\$75

Sheet bronze urn with locking closure 3"W x 8.5"H x 6"L





# **PLASTIC**

\$30

Temporary plastic urn 4.5"W x 8.5"H x 6.5"L