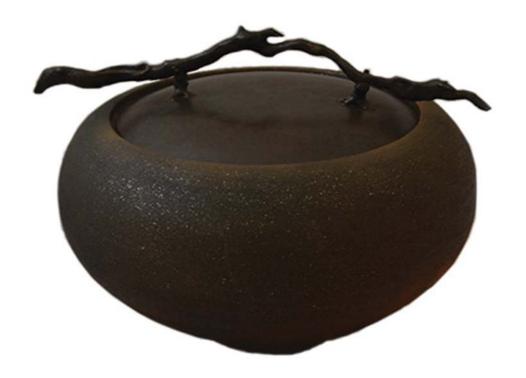

EARTH \$750

Wheel-thrown mica-clay with bronze handle Cast in lost wax process from gnarled root 11"W x 8"H

Carol Green's award winning "Earth" epitomizes elegance, timelessness and cultural relevance through original visual interpretations of simple beauty. Green wishes to bring the natural balance one finds in museums and art galleries into her work.