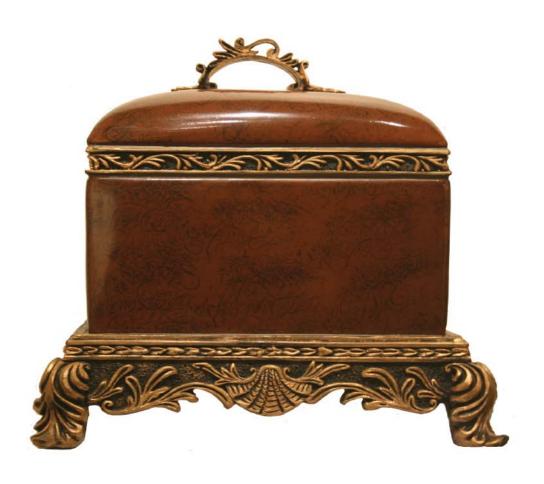

# TOPAZ COMPANION

\$680

Cultured marble urn
Book design
Companion for two sets of cremated remains
9"W x 10"H x 7"L