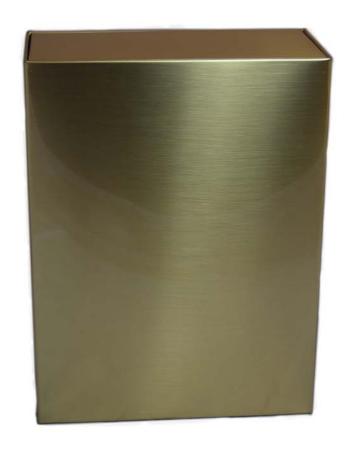

c himalayan salt Pefect for burial at sea 7"W x 10.5"H







#### **BRILLIANCE**

Alabaster 4.5"W x 8.5"H x 6.5"L

\$275 Urn \$75 Keepsake





#### **ASHER SERIES**

\$265 each

Handcrafted, one-of-a-kind vessels 7.5"W x 9.5"H





# SAND DOLLAR

\$265

Brass keepsake 4"W x 1"H x 4"L





#### PSALM 23 SERIES

\$195 each

Marbled Acrylic 10"W x 6"H x 7.5" Deep





# MEDALLION PEWTER

6.5"W x 10.5"H

\$185





#### TREE OF LIFE

Hand carved rosewood urn and keepsake Urn 4"W x 9.5"H x 6.5"L Keepsake 2.5"W x 3"H x 5"L \$125 Urn \$80 Sharing \$45 Keepsake





#### MAHOGANY DAVID

\$120

Mahogany wood with Magen David 6.5"W x 9.25"H x 5.5"L





# CHERRY KEEPSAKE

\$95

Cherry wood keepsake 4"W x 4"H x 4"L





# SHEET BRONZE

\$75

Sheet bronze urn with locking closure 3"W x 8.5"H x 6"L





# **PLASTIC**

\$30

Temporary plastic urn 4.5"W x 8.5"H x 6.5"L