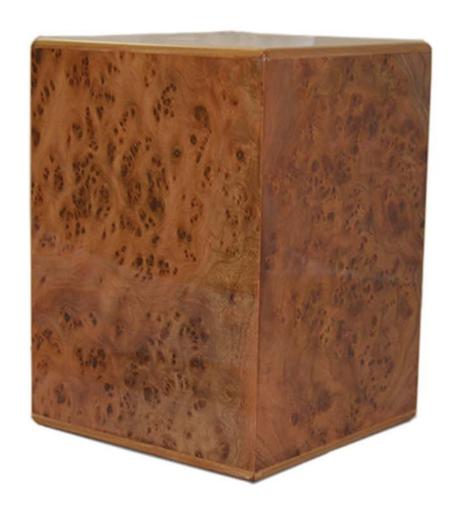

# ELISE ELM

Elm burlwood cut and stained High gloss finish 7.5"W x 9.5"H x 7.5"L