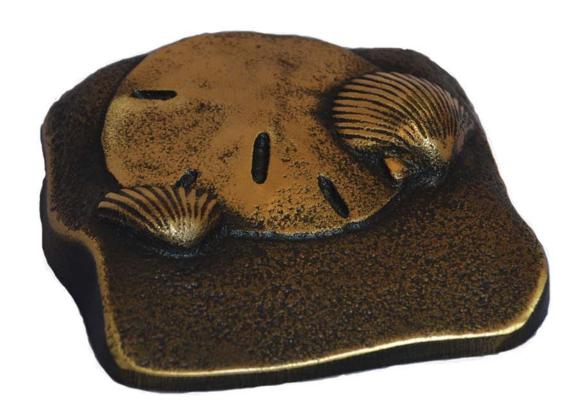

\times 6\text{"H} \times 11\text{"L}$ 







#### TIGER EYE

Solid tiger eye marble with quartz veins Urn 9"W x 11"H Keepsake 3.5"W x 4"H

# \$395 Urn \$65 Keepsake





#### SIMPLICITY PEARL

Silver pearl with brass accents 7"W x 10.5"H

\$385





#### ASHFORD CHERRY

Solid cherry wood, scattering urn design Lid slides from top to assist with scattering 6"W x 10.5"H x 6"L





# ELISE ELM

Elm burlwood cut and stained High gloss finish 7.5"W x 9.5"H x 7.5"L







#### HIMALAYAN SALT

\$330

100% organic himalayan salt Pefect for burial at sea 7"W x 10.5"H







#### **BRILLIANCE**

Alabaster 4.5"W x 8.5"H x 6.5"L

\$275 Urn \$75 Keepsake





#### **ASHER SERIES**

\$265 each

Handcrafted, one-of-a-kind vessels 7.5"W x 9.5"H





# SAND DOLLAR

\$265

Brass keepsake 4"W x 1"H x 4"L





#### PSALM 23 SERIES

\$195 each

Marbled Acrylic 10"W x 6"H x 7.5" Deep





# MEDALLION PEWTER

6.5"W x 10.5"H

\$185





#### TREE OF LIFE

Hand carved rosewood urn and keepsake Urn 4"W x 9.5"H x 6.5"L Keepsake 2.5"W x 3"H x 5"L \$125 Urn \$80 Sharing \$45 Keepsake





#### MAHOGANY DAVID

\$120

Mahogany wood with Magen David 6.5"W x 9.25"H x 5.5"L





# CHERRY KEEPSAKE

\$95

Cherry wood keepsake 4"W x 4"H x 4"L





# SHEET BRONZE

\$75

Sheet bronze urn with locking closure 3"W x 8.5"H x 6"L





# **PLASTIC**

\$30

Temporary plastic urn 4.5"W x 8.5"H x 6.5"L