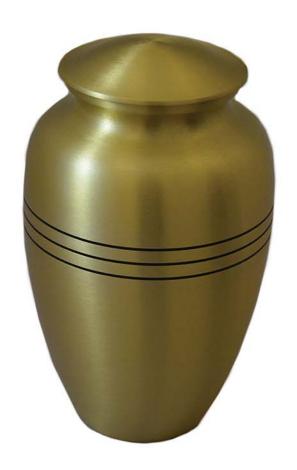

d lifeforms of the ocean's depths is prevalent in all her pieces. Ketcham draws inspiration from an underwater world filled with mysteries we may never fully understand.



#### WOODCRAFT

\$450

Handmade wood urn with hand made filigree closure 7.5"W x 8.5" H x 7.5"L





#### REMEMBRANCE

Hand thrown white clay with a mixture of luminous green and blue glaze Original design 1 of 1

6"W x 13.5"H









# ON EAGLES WINGS

Cast bronze keepsake 5"W x 7"H x 5"L

\$700



# TOPAZ COMPANION

\$680

Cultured marble urn
Book design
Companion for two sets of cremated remains
9"W x 10"H x 7"L





#### CONTEMPORARY

Cherry and Tiger Maple Wood Urn 6.5"W x 9"H x 9"L Keepsake 2.5"W x 3.5"H x 3.5"L

# \$600 Urn \$140 Keepsake





# **RADIANCE**

Bronze urn with black accent stripes 7"W x 10.5"H







## WALNUT PATRIOT

\$510

Solid walnut, wood and glass display for the American flag 5.5"W x 15"H x 27"L





## **CAMEO CHERRY**

Solid cherry medium gloss finish Cameo picture front for photo 5.5"W x 10"H x 8.5"L





#### CAMEO MAPLE

\$465

Solid maple, light gloss finish Cameo picture front for photo 8"W x 8"H x 12"L





# ZEBRA \$450

Zebra wood with metallic accents 4.5"W x 9.5"L x 6.75"H





# ARTISAN Midnight blue urn with brass accents 7"W x 11"H

\$450





#### PEAR BLOSSOM

Cloisonne urn Urn 7"W x 9.25"H Keepsake 3"W x 3.25"H

# \$430 Urn \$110 Keepsake







Cherry wood urn with U.S. Army emblem  $8\text{"W} \times 6\text{"H} \times 11\text{"L}$ 







#### TIGER EYE

Solid tiger eye marble with quartz veins Urn 9"W x 11"H Keepsake 3.5"W x 4"H

# \$395 Urn \$65 Keepsa