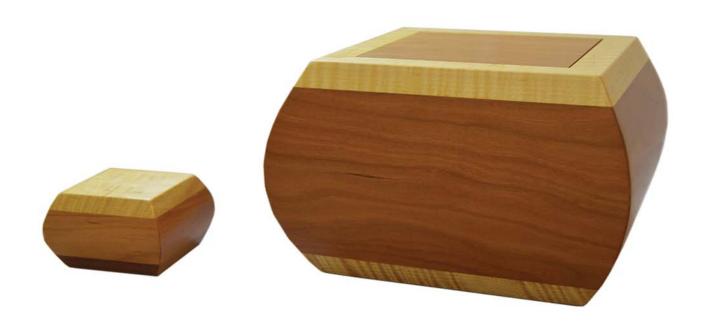

#### CONTEMPORARY

Cherry and Tiger Maple Wood Urn 6.5"W x 9"H x 9"L Keepsake 2.5"W x 3.5"H x 3.5"L

# \$600 Urn \$140 Keepsake