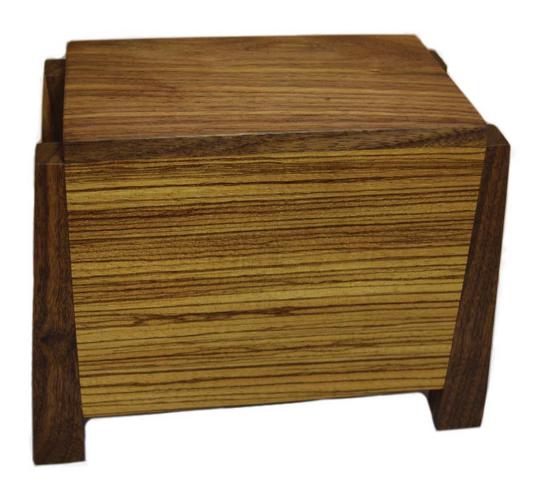

# ON EAGLES WINGS

Cast bronze keepsake 5"W x 7"H x 5"L

\$700



# TOPAZ COMPANION

\$680

Cultured marble urn
Book design
Companion for two sets of cremated remains
9"W x 10"H x 7"L





#### CONTEMPORARY

Cherry and Tiger Maple Wood Urn 6.5"W x 9"H x 9"L Keepsake 2.5"W x 3.5"H x 3.5"L

# \$600 Urn \$140 Keepsake





# **RADIANCE**

Bronze urn with black accent stripes 7"W x 10.5"H







## WALNUT PATRIOT

\$510

Solid walnut, wood and glass display for the American flag 5.5"W x 15"H x 27"L





## **CAMEO CHERRY**

Solid cherry medium gloss finish Cameo picture front for photo 5.5"W x 10"H x 8.5"L





#### CAMEO MAPLE

\$465

Solid maple, light gloss finish Cameo picture front for photo 8"W x 8"H x 12"L





# ZEBRA \$450

Zebra wood with metallic accents 4.5"W x 9.5"L x 6.75"H





# ARTISAN Midnight blue urn with brass accents 7"W x 11"H

\$450





#### PEAR BLOSSOM

Cloisonne urn Urn 7"W x 9.25"H Keepsake 3"W x 3.25"H

# \$430 Urn \$110 Keepsake







Cherry wood urn with U.S. Army emblem  $8\text{"W} \times 6\text{"H} \times 11\text{"L}$ 







#### TIGER EYE

Solid tiger eye marble with quartz veins Urn 9"W x 11"H Keepsake 3.5"W x 4"H

# \$395 Urn \$65 Keepsake





#### SIMPLICITY PEARL

Silver pearl with brass accents 7"W x 10.5"H

\$385





#### ASHFORD CHERRY

Solid cherry wood, scattering urn design Lid slides from top to assist with scattering 6"W x 10.5"H x 6"L





# ELISE ELM

Elm burlwood cut and stained High gloss finish 7.5"W x 9.5"H x 7.5"L







#### HIMALAYAN SALT

\$330

100% organic himalayan salt Pefect for burial at sea 7"W x 10.5"H