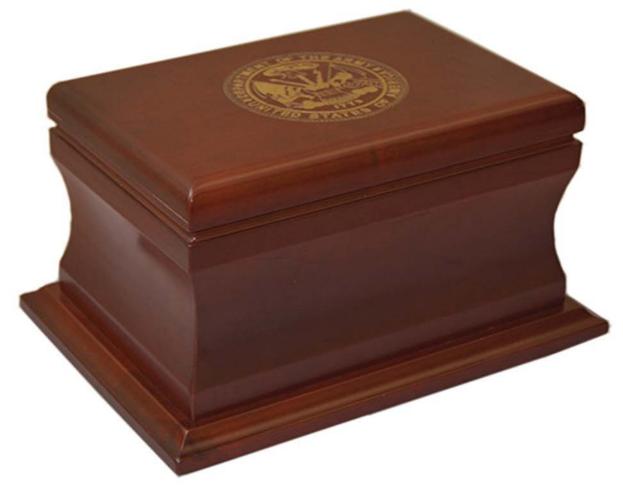

# \$430 Urn \$110 Keepsake

Cherry wood urn with U.S. Army emblem  $8\text{"W} \times 6\text{"H} \times 11\text{"L}$ 