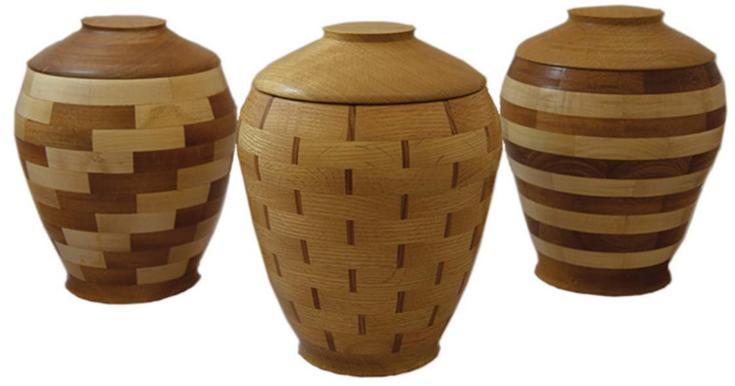

#### **ASHER SERIES**

\$265 each

Handcrafted, one-of-a-kind vessels 7.5"W x 9.5"H