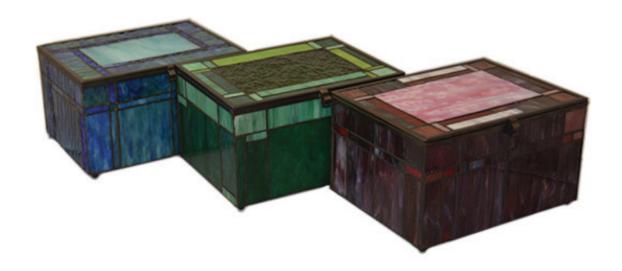

marble with quartz veins Urn 9"W x 11"H Keepsake 3.5"W x 4"H

# \$395 Urn \$65 Keepsake





#### SIMPLICITY PEARL

Silver pearl with brass accents 7"W x 10.5"H

\$385





#### ASHFORD CHERRY

Solid cherry wood, scattering urn design Lid slides from top to assist with scattering 6"W x 10.5"H x 6"L





# ELISE ELM

Elm burlwood cut and stained High gloss finish 7.5"W x 9.5"H x 7.5"L







#### HIMALAYAN SALT

\$330

100% organic himalayan salt Pefect for burial at sea 7"W x 10.5"H







#### **BRILLIANCE**

Alabaster 4.5"W x 8.5"H x 6.5"L

\$275 Urn \$75 Keepsake





#### **ASHER SERIES**

\$265 each

Handcrafted, one-of-a-kind vessels 7.5"W x 9.5"H





# SAND DOLLAR

\$265

Brass keepsake 4"W x 1"H x 4"L





#### PSALM 23 SERIES

\$195 each

Marbled Acrylic 10"W x 6"H x 7.5" Deep





# MEDALLION PEWTER

6.5"W x 10.5"H

\$185





#### TREE OF LIFE

Hand carved rosewood urn and keepsake Urn 4"W x 9.5"H x 6.5"L Keepsake 2.5"W x 3"H x 5"L \$125 Urn \$80 Sharing \$45 Keepsake





#### MAHOGANY DAVID

\$120

Mahogany wood with Magen David 6.5"W x 9.25"H x 5.5"L





# CHERRY KEEPSAKE

\$95

Cherry wood keepsake 4"W x 4"H x 4"L





# SHEET BRONZE

\$75

Sheet bronze urn with locking closure 3"W x 8.5"H x 6"L





# **PLASTIC**

\$30

Temporary plastic urn 4.5"W x 8.5"H x 6.5"L