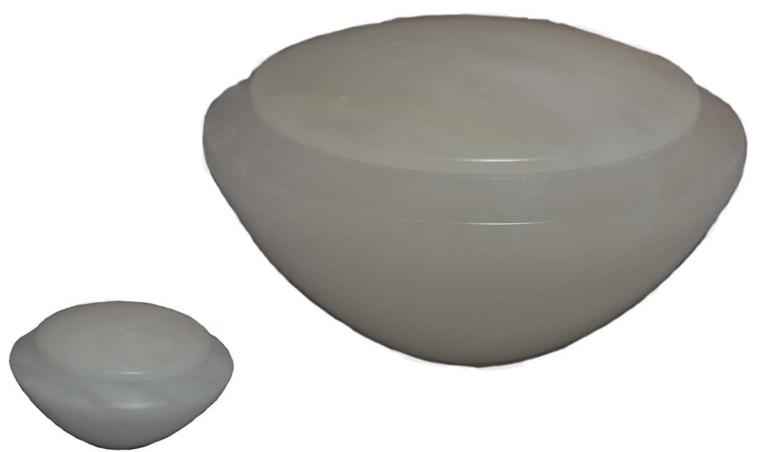

BLOSSOM

Cloisonne urn Urn 7"W x 9.25"H Keepsake 3"W x 3.25"H

# \$430 Urn \$110 Keepsake







Cherry wood urn with U.S. Army emblem  $8\text{"W} \times 6\text{"H} \times 11\text{"L}$ 







#### TIGER EYE

Solid tiger eye marble with quartz veins Urn 9"W x 11"H Keepsake 3.5"W x 4"H

# \$395 Urn \$65 Keepsake





#### SIMPLICITY PEARL

Silver pearl with brass accents 7"W x 10.5"H

\$385





#### ASHFORD CHERRY

Solid cherry wood, scattering urn design Lid slides from top to assist with scattering 6"W x 10.5"H x 6"L





# ELISE ELM

Elm burlwood cut and stained High gloss finish 7.5"W x 9.5"H x 7.5"L







#### HIMALAYAN SALT

\$330

100% organic himalayan salt Pefect for burial at sea 7"W x 10.5"H







#### **BRILLIANCE**

Alabaster 4.5"W x 8.5"H x 6.5"L

\$275 Urn \$75 Keepsake





#### **ASHER SERIES**

\$265 each

Handcrafted, one-of-a-kind vessels 7.5"W x 9.5"H





# SAND DOLLAR

\$265

Brass keepsake 4"W x 1"H x 4"L





#### PSALM 23 SERIES

\$195 each

Marbled Acrylic 10"W x 6"H x 7.5" Deep





# MEDALLION PEWTER

6.5"W x 10.5"H

\$185





#### TREE OF LIFE

Hand carved rosewood urn and keepsake Urn 4"W x 9.5"H x 6.5"L Keepsake 2.5"W x 3"H x 5"L \$125 Urn \$80 Sharing \$45 Keepsake





#### MAHOGANY DAVID

\$120

Mahogany wood with Magen David 6.5"W x 9.25"H x 5.5"L





# CHERRY KEEPSAKE

\$95

Cherry wood keepsake 4"W x 4"H x 4"L





# SHEET BRONZE

\$75

Sheet bronze urn with locking closure 3"W x 8.5"H x 6"L





# **PLASTIC**

\$30

Temporary plastic urn 4.5"W x 8.5"H x 6.5"L