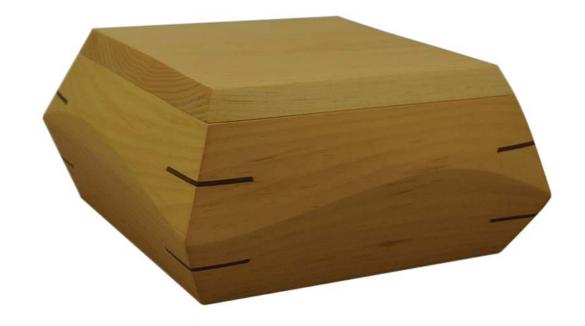

#### **ASHER SERIES**

\$265 each

Handcrafted, one-of-a-kind vessels 7.5"W x 9.5"H