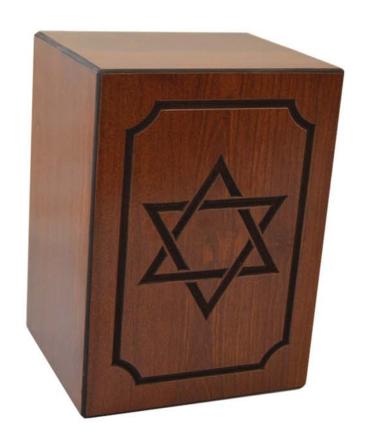

#### MAHOGANY DAVID

\$120

Mahogany wood with Magen David 6.5"W x 9.25"H x 5.5"L