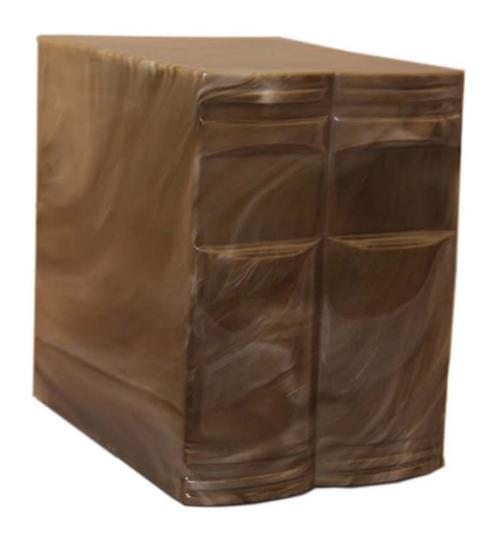

ween both artists and media, Michael is the potter and Christine is the fiber artist.



#### **NAUTILUS**

\$675

Cast bronze keepsake Limited edition 4"W x 4.5"H



Sallie Ketcham's fascination with myriad lifeforms of the ocean's depths is prevalent in all her pieces. Ketcham draws inspiration from an underwater world filled with mysteries we may never fully understand.



#### WOODCRAFT

\$450

Handmade wood urn with hand made filigree closure 7.5"W x 8.5" H x 7.5"L





#### REMEMBRANCE

Hand thrown white clay with a mixture of luminous green and blue glaze Original design 1 of 1

6"W x 13.5"H









# ON EAGLES WINGS

Cast bronze keepsake 5"W x 7"H x 5"L

\$700



# TOPAZ COMPANION

\$680

Cultured marble urn
Book design
Companion for two sets of cremated remains
9"W x 10"H x 7"L





#### CONTEMPORARY

Cherry and Tiger Maple Wood Urn 6.5"W x 9"H x 9"L Keepsake 2.5"W x 3.5"H x 3.5"L

# \$600 Urn \$140 Keepsake





# **RADIANCE**

Bronze urn with black accent stripes 7"W x 10.5"H







## WALNUT PATRIOT

\$510

Solid walnut, wood and glass display for the American flag 5.5"W x 15"H x 27"L





## **CAMEO CHERRY**

Solid cherry medium gloss finish Cameo picture front for photo 5.5"W x 10"H x 8.5"L





#### CAMEO MAPLE

\$465

Solid maple, light gloss finish Cameo picture front for photo 8"W x 8"H x 12"L





# ZEBRA \$450

Zebra wood with metallic accents 4.5"W x 9.5"L x 6.75"H





# ARTISAN Midnight blue urn with brass accents 7"W x 11"H

\$450





#### PEAR BLOSSOM

Cloisonne urn Urn 7"W x 9.25"H Keepsake 3"W x 3.25"H

# \$430 Urn \$110 Keepsake







Cherry w