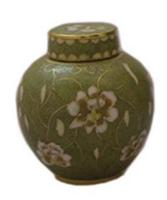

x 10"H x 7"L





#### CONTEMPORARY

Cherry and Tiger Maple Wood Urn 6.5"W x 9"H x 9"L Keepsake 2.5"W x 3.5"H x 3.5"L

# \$600 Urn \$140 Keepsake





# **RADIANCE**

Bronze urn with black accent stripes 7"W x 10.5"H







## WALNUT PATRIOT

\$510

Solid walnut, wood and glass display for the American flag 5.5"W x 15"H x 27"L





## **CAMEO CHERRY**

Solid cherry medium gloss finish Cameo picture front for photo 5.5"W x 10"H x 8.5"L





#### CAMEO MAPLE

\$465

Solid maple, light gloss finish Cameo picture front for photo 8"W x 8"H x 12"L





# ZEBRA \$450

Zebra wood with metallic accents 4.5"W x 9.5"L x 6.75"H





# ARTISAN Midnight blue urn with brass accents 7"W x 11"H

\$450





#### PEAR BLOSSOM

Cloisonne urn Urn 7"W x 9.25"H Keepsake 3"W x 3.25"H

# \$430 Urn \$110 Keepsake







Cherry wood urn with U.S. Army emblem  $8\text{"W} \times 6\text{"H} \times 11\text{"L}$ 







#### TIGER EYE

Solid tiger eye marble with quartz veins Urn 9"W x 11"H Keepsake 3.5"W x 4"H

# \$395 Urn \$65 Keepsake





#### SIMPLICITY PEARL

Silver pearl with brass accents 7"W x 10.5"H

\$385





#### ASHFORD CHERRY

Solid cherry wood, scattering urn design Lid slides from top to assist with scattering 6"W x 10.5"H x 6"L





# ELISE ELM

Elm burlwood cut and stained High gloss finish 7.5"W x 9.5"H x 7.5"L







#### HIMALAYAN SALT

\$330

100% organic himalayan salt Pefect for burial at sea 7"W x 10.5"H







#### **BRILLIANCE**

Alabaster 4.5"W x 8.5"H x 6.5"L

\$275 Urn \$75 Keepsake





#### **ASHER SERIES**

\$265 each

Handcrafted, one-of-a-kind vessels 7.5"W x 9.5"H