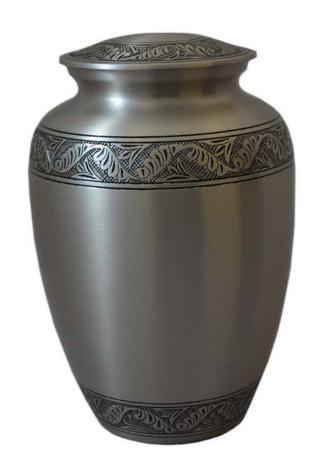

ke 3.5"W x 4"H

# \$395 Urn \$65 Keepsake





#### SIMPLICITY PEARL

Silver pearl with brass accents 7"W x 10.5"H

\$385





#### ASHFORD CHERRY

Solid cherry wood, scattering urn design Lid slides from top to assist with scattering 6"W x 10.5"H x 6"L





# ELISE ELM

Elm burlwood cut and stained High gloss finish 7.5"W x 9.5"H x 7.5"L







#### HIMALAYAN SALT

\$330

100% organic himalayan salt Pefect for burial at sea 7"W x 10.5"H







#### **BRILLIANCE**

Alabaster 4.5"W x 8.5"H x 6.5"L

\$275 Urn \$75 Keepsake





#### **ASHER SERIES**

\$265 each

Handcrafted, one-of-a-kind vessels 7.5"W x 9.5"H





# SAND DOLLAR

\$265

Brass keepsake 4"W x 1"H x 4"L





#### PSALM 23 SERIES

\$195 each

Marbled Acrylic 10"W x 6"H x 7.5" Deep





# MEDALLION PEWTER

6.5"W x 10.5"H

\$185





#### TREE OF LIFE

Hand carved rosewood urn and keepsake Urn 4"W x 9.5"H x 6.5"L Keepsake 2.5"W x 3"H x 5"L \$125 Urn \$80 Sharing \$45 Keepsake





#### MAHOGANY DAVID

\$120

Mahogany wood with Magen David 6.5"W x 9.25"H x 5.5"L





# CHERRY KEEPSAKE

\$95

Cherry wood keepsake 4"W x 4"H x 4"L





# SHEET BRONZE

\$75

Sheet bronze urn with locking closure 3"W x 8.5"H x 6"L





# **PLASTIC**

\$30

Temporary plastic urn 4.5"W x 8.5"H x 6.5"L