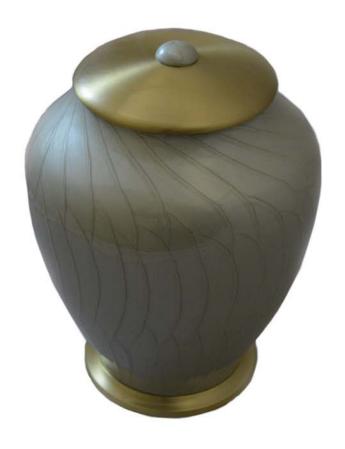

flag 5.5"W x 15"H x 27"L





## **CAMEO CHERRY**

Solid cherry medium gloss finish Cameo picture front for photo 5.5"W x 10"H x 8.5"L





#### CAMEO MAPLE

\$465

Solid maple, light gloss finish Cameo picture front for photo 8"W x 8"H x 12"L





# ZEBRA \$450

Zebra wood with metallic accents 4.5"W x 9.5"L x 6.75"H





# ARTISAN Midnight blue urn with brass accents 7"W x 11"H

\$450





#### PEAR BLOSSOM

Cloisonne urn Urn 7"W x 9.25"H Keepsake 3"W x 3.25"H

# \$430 Urn \$110 Keepsake







Cherry wood urn with U.S. Army emblem  $8\text{"W} \times 6\text{"H} \times 11\text{"L}$ 







#### TIGER EYE

Solid tiger eye marble with quartz veins Urn 9"W x 11"H Keepsake 3.5"W x 4"H

# \$395 Urn \$65 Keepsake





#### SIMPLICITY PEARL

Silver pearl with brass accents 7"W x 10.5"H

\$385





#### ASHFORD CHERRY

Solid cherry wood, scattering urn design Lid slides from top to assist with scattering 6"W x 10.5"H x 6"L





# ELISE ELM

Elm burlwood cut and stained High gloss finish 7.5"W x 9.5"H x 7.5"L







#### HIMALAYAN SALT

\$330

100% organic himalayan salt Pefect for burial at sea 7"W x 10.5"H







#### **BRILLIANCE**

Alabaster 4.5"W x 8.5"H x 6.5"L

\$275 Urn \$75 Keepsake





#### **ASHER SERIES**

\$265 each

Handcrafted, one-of-a-kind vessels 7.5"W x 9.5"H





# SAND DOLLAR

\$265

Brass keepsake 4"W x 1"H x 4"L





#### PSALM 23 SERIES

\$195 each

Marbled Acrylic 10"W x 6"H x 7.5" Deep





# MEDALLION PEWTER

6.5"W x 10.5"H

\$185





#### TREE OF LIFE

Hand carved rosewood urn and keepsake Urn 4"W x 9.5"H x 6.5"L Keepsake 2.5"W x 3"H x 5"L \$125 Urn \