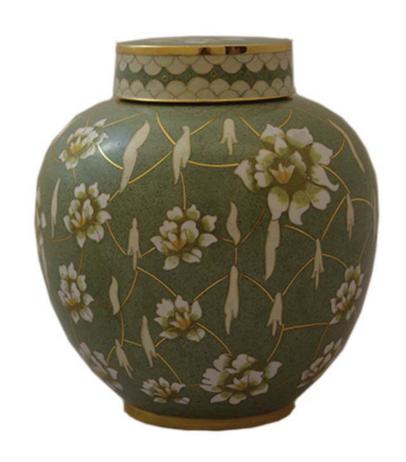

10"H x 7"L





#### CONTEMPORARY

Cherry and Tiger Maple Wood Urn 6.5"W x 9"H x 9"L Keepsake 2.5"W x 3.5"H x 3.5"L

# \$600 Urn \$140 Keepsake





# **RADIANCE**

Bronze urn with black accent stripes 7"W x 10.5"H







## WALNUT PATRIOT

\$510

Solid walnut, wood and glass display for the American flag 5.5"W x 15"H x 27"L





## **CAMEO CHERRY**

Solid cherry medium gloss finish Cameo picture front for photo 5.5"W x 10"H x 8.5"L





#### CAMEO MAPLE

\$465

Solid maple, light gloss finish Cameo picture front for photo 8"W x 8"H x 12"L





# ZEBRA \$450

Zebra wood with metallic accents 4.5"W x 9.5"L x 6.75"H





# ARTISAN Midnight blue urn with brass accents 7"W x 11"H

\$450





#### PEAR BLOSSOM

Cloisonne urn Urn 7"W x 9.25"H Keepsake 3"W x 3.25"H

# \$430 Urn \$110 Keepsake







Cherry wood urn with U.S. Army emblem  $8\text{"W} \times 6\text{"H} \times 11\text{"L}$ 







#### TIGER EYE

Solid tiger eye marble with quartz veins Urn 9"W x 11"H Keepsake 3.5"W x 4"H

# \$395 Urn \$65 Keepsake





#### SIMPLICITY PEARL

Silver pearl with brass accents 7"W x 10.5"H

\$385





#### ASHFORD CHERRY

Solid cherry wood, scattering urn design Lid slides from top to assist with scattering 6"W x 10.5"H x 6"L





# ELISE ELM

Elm burlwood cut and stained High gloss finish 7.5"W x 9.5"H x 7.5"L







#### HIMALAYAN SALT

\$330

100% organic himalayan salt Pefect for burial at sea 7"W x 10.5"H







#### **BRILLIANCE**

Alabaster 4.5"W x 8.5"H x 6.5"L

\$275 Urn \$75 Keepsake





#### **ASHER SERIES**

\$265 each

Handcrafted, one-of-a-kind vessels 7.5"W x 9.5"H