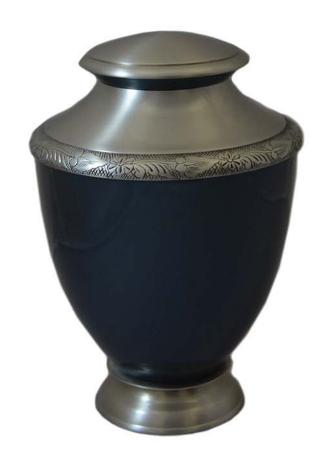

# TOPAZ COMPANION

\$680

Cultured marble urn
Book design
Companion for two sets of cremated remains
9"W x 10"H x 7"L





#### CONTEMPORARY

Cherry and Tiger Maple Wood Urn 6.5"W x 9"H x 9"L Keepsake 2.5"W x 3.5"H x 3.5"L

# \$600 Urn \$140 Keepsake





# **RADIANCE**

Bronze urn with black accent stripes 7"W x 10.5"H







## WALNUT PATRIOT

\$510

Solid walnut, wood and glass display for the American flag 5.5"W x 15"H x 27"L





## **CAMEO CHERRY**

Solid cherry medium gloss finish Cameo picture front for photo 5.5"W x 10"H x 8.5"L





#### CAMEO MAPLE

\$465

Solid maple, light gloss finish Cameo picture front for photo 8"W x 8"H x 12"L





# ZEBRA \$450

Zebra wood with metallic accents 4.5"W x 9.5"L x 6.75"H





# ARTISAN Midnight blue urn with brass accents 7"W x 11"H

\$450





#### PEAR BLOSSOM

Cloisonne urn Urn 7"W x 9.25"H Keepsake 3"W x 3.25"H

# \$430 Urn \$110 Keepsake







Cherry wood urn with U.S. Army emblem  $8\text{"W} \times 6\text{"H} \times 11\text{"L}$ 







#### TIGER EYE

Solid tiger eye marble with quartz veins Urn 9"W x 11"H Keepsake 3.5"W x 4"H

# \$395 Urn \$65 Keepsake





#### SIMPLICITY PEARL

Silver pearl with brass accents 7"W x 10.5"H

\$385





#### ASHFORD CHERRY

Solid cherry wood, scattering urn design Lid slides from top to assist with scattering 6"W x 10.5"H x 6"L





# ELISE ELM

Elm burlwood cut and stained High gloss finish 7.5"W x 9.5"H x 7.5"L







#### HIMALAYAN SALT

\$330

100% organic himalayan salt Pefect for burial at sea 7"W x 10.5"H







#### **BRILLIANCE**

Alabaster 4.5"W x 8.5"H x 6.5"L

\$275 Urn \