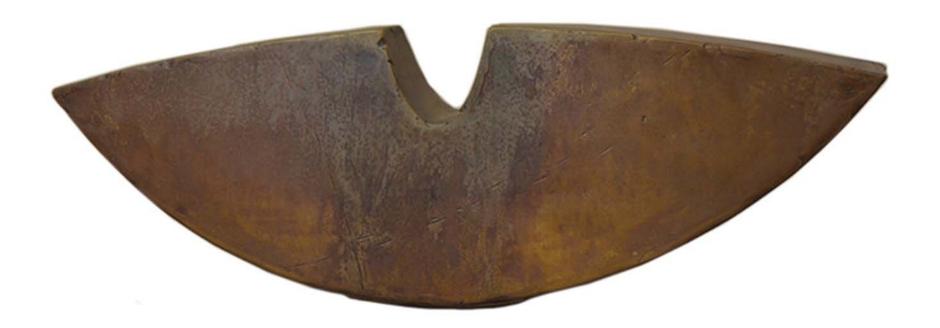

# LOTUS \$2,100

Solid bronze, artists contruction Limited Edition 4"W x 5"H x 18"L