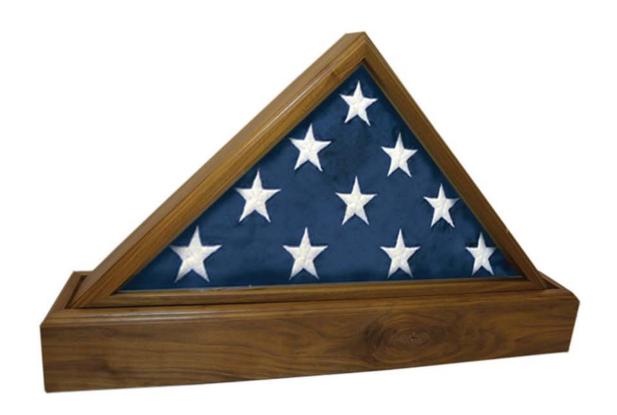

## WALNUT PATRIOT

\$510

Solid walnut, wood and glass display for the American flag 5.5"W x 15"H x 27"L