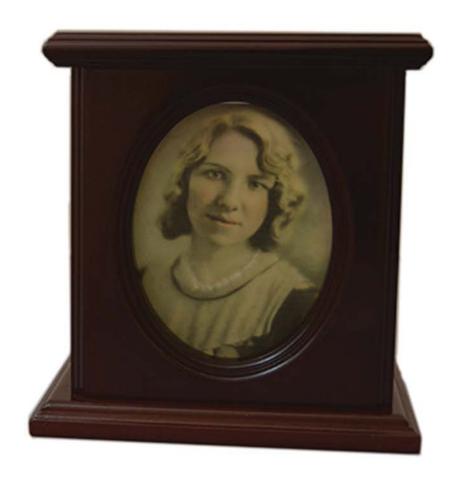

## **CAMEO CHERRY**

Solid cherry medium gloss finish Cameo picture front for photo 5.5"W x 10"H x 8.5"L