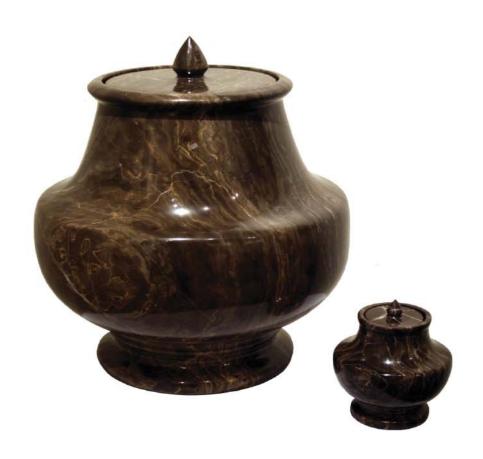

#### TIGER EYE

Solid tiger eye marble with quartz veins Urn 9"W x 11"H Keepsake 3.5"W x 4"H

# \$395 Urn \$65 Keepsake