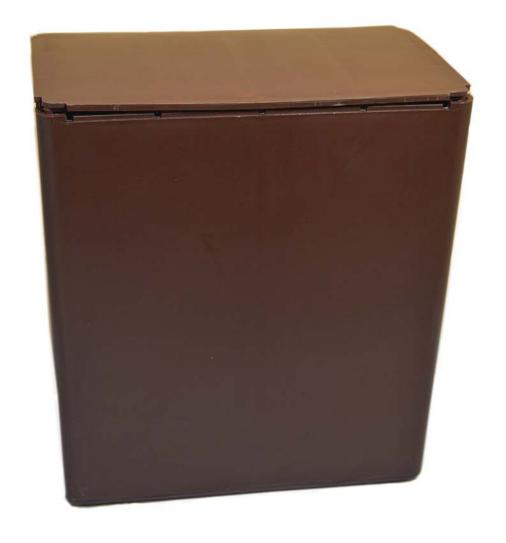

RILLIANCE**

Alabaster 4.5"W x 8.5"H x 6.5"L

\$275 Urn \$75 Keepsake





#### **ASHER SERIES**

\$265 each

Handcrafted, one-of-a-kind vessels 7.5"W x 9.5"H





# SAND DOLLAR

\$265

Brass keepsake 4"W x 1"H x 4"L





#### PSALM 23 SERIES

\$195 each

Marbled Acrylic 10"W x 6"H x 7.5" Deep





# MEDALLION PEWTER

6.5"W x 10.5"H

\$185





#### TREE OF LIFE

Hand carved rosewood urn and keepsake Urn 4"W x 9.5"H x 6.5"L Keepsake 2.5"W x 3"H x 5"L \$125 Urn \$80 Sharing \$45 Keepsake





#### MAHOGANY DAVID

\$120

Mahogany wood with Magen David 6.5"W x 9.25"H x 5.5"L





# CHERRY KEEPSAKE

\$95

Cherry wood keepsake 4"W x 4"H x 4"L





# SHEET BRONZE

\$75

Sheet bronze urn with locking closure 3"W x 8.5"H x 6"L





# **PLASTIC**

\$30

Temporary plastic urn 4.5"W x 8.5"H x 6.5"L