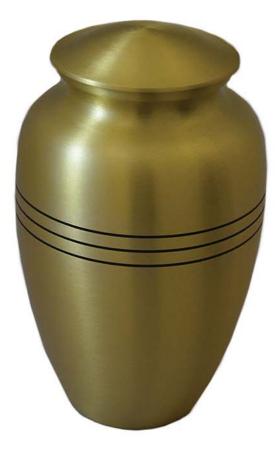

may never fully understand.



Los Angeles, CA FD 1358

### \$675

### WOODCRAFT Handmade wood urn with hand made filigree closure 7.5"W x 8.5" H x 7.5"L







### REMEMBRANCE

Hand thrown white clay with a mixture of luminous green and blue glaze Original design 1 of 1 6"W x 13.5"H





Los Angeles, CA FD 1358

### \$400

# HILLSIDE SELECTIONS

# ON EAGLES WINGS

Cast bronze keepsake 5"W x 7"H x 5"L





Los Angeles, CA FD 1358

\$700

### TOPAZ COMPANION

Cultured marble urn Book design Companion for two sets of cremated remains 9"W x 10"H x 7"L





Los Angeles, CA FD 1358

### \$680

**CONTEMPORARY** Cherry and Tiger Maple Wood Urn 6.5"W x 9"H x 9"L Keepsake 2.5"W x 3.5"H x 3.5"L

### \$600 Urn \$140 Keepsake





### RADIANCE Bronze urn with black accent stripes 7"W x 10.5"H

\$585





#### WALNUT PATRIOT Solid walnut, wood and glass display for the American flag 5.5"W x 15"H x 27"L





Los Angeles, CA FD 1358

### \$510

#### CAMEO CHERRY Solid cherry medium gloss finish Cameo picture front for photo 5.5"W x 10"H x 8.5"L





Los Angeles, CA FD 1358

### \$485

#### CAMEO MAPLE Solid maple, light gloss finish Cameo picture front for photo 8"W x 8"H x 12"L





### ZEBRA Zebra wood with metallic accents 4.5"W x 9.5"L x 6.75"H





#### ARTISAN Midnight blue urn with brass accents 7"W x 11"H





\$450

### PEAR BLOSSOM

Cloisonne urn Urn 7"W x 9.25"H Keepsake 3"W x 3.25"H

# \$430 Urn \$110 Keepsake







#### AMHERST CHERRY Cherry wood urn with U.S. Army emblem 8"W x 6"H x 11"L

### \$410





### CRAFTED PINE 10"W x 6"H x 10"L

\$400





#### TIGER EYE Solid tig