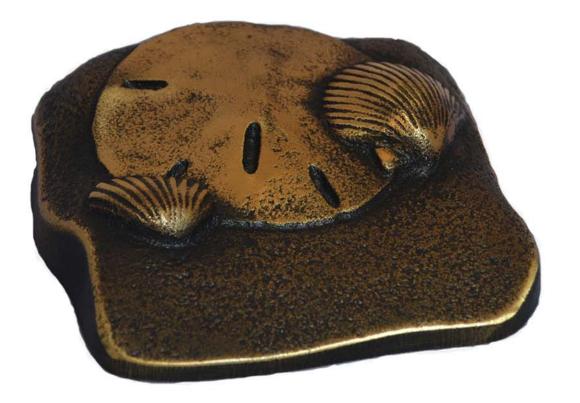

### CRAFTED PINE 10"W x 6"H x 10"L

\$400





#### TIGER EYE Solid tiger eye marble with quartz veins Urn 9"W x 11"H Keepsake 3.5"W x 4"H

### \$395 Urn \$65 Keepsake





#### SIMPLICITY PEARL Silver pearl with brass accents 7"W x 10.5"H





\$385

### ASHFORD CHERRY

Solid cherry wood, scattering urn design Lid slides from top to assist with scattering 6"W x 10.5"H x 6"L





\$380

### ELISE ELM Elm burlwood cut and stained High gloss finish

7.5"W x 9.5"H x 7.5"L





### HIMALAYAN SALT

100% organic himalayan salt Pefect for burial at sea 7"W x 10.5"H







### BRILLIANCE

Alabaster 4.5"W x 8.5"H x 6.5"L

# \$275 Urn \$75 Keepsake





### ASHER SERIES Handcrafted, one-of-a-kind vessels 7.5"W x 9.5"H

### \$265 each





#### SAND DOLLAR Brass keepsake 4"W x 1"H x 4"L

### \$265





#### PSALM 23 SERIES Marbled Acrylic 10"W x 6"H x 7.5" Deep

### \$195 each





### MEDALLION PEWTER 6.5"W x 10.5"H

\$185





#### TREE OF LIFE Hand carved rosewood urn and keepsake Urn 4"W x 9.5"H x 6.5"L Keepsake 2.5"W x 3"H x 5"L

# \$125 Urn \$80 Sharing \$45 Keepsake





### MAHOGANY DAVID Mahogany wood with Magen David

6.5"W x 9.25"H x 5.5"L





Los Angeles, CA FD 1358

\$120

#### CHERRY KEEPSAKE Cherry wood keepsake 4"W x 4"H x 4"L





#### SHEET BRONZE Sheet bronze urn with locking closure 3"W x 8.5"H x 6"L





#### PLASTIC Temporary plastic urn 4.5"W x 8.5"H x 6.5"L