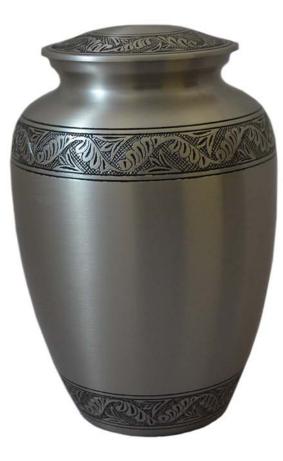

.5"W x 4"H

### \$395 Urn \$65 Keepsake





#### SIMPLICITY PEARL Silver pearl with brass accents 7"W x 10.5"H





\$385

### ASHFORD CHERRY

Solid cherry wood, scattering urn design Lid slides from top to assist with scattering 6"W x 10.5"H x 6"L





\$380

### ELISE ELM Elm burlwood cut and stained High gloss finish

7.5"W x 9.5"H x 7.5"L





### HIMALAYAN SALT

100% organic himalayan salt Pefect for burial at sea 7"W x 10.5"H







### BRILLIANCE

Alabaster 4.5"W x 8.5"H x 6.5"L

# \$275 Urn \$75 Keepsake





### ASHER SERIES Handcrafted, one-of-a-kind vessels 7.5"W x 9.5"H

### \$265 each





#### SAND DOLLAR Brass keepsake 4"W x 1"H x 4"L

### \$265





#### PSALM 23 SERIES Marbled Acrylic 10"W x 6"H x 7.5" Deep

### \$195 each





### MEDALLION PEWTER 6.5"W x 10.5"H

\$185





#### TREE OF LIFE Hand carved rosewood urn and keepsake Urn 4"W x 9.5"H x 6.5"L Keepsake 2.5"W x 3"H x 5"L

# \$125 Urn \$80 Sharing \$45 Keepsake





### MAHOGANY DAVID Mahogany wood with Magen David

6.5"W x 9.25"H x 5.5"L





Los Angeles, CA FD 1358

\$120

#### CHERRY KEEPSAKE Cherry wood keepsake 4"W x 4"H x 4"L





#### SHEET BRONZE Sheet bronze urn with locking closure 3"W x 8.5"H x 6"L





#### PLASTIC Temporary plastic urn 4.5"W x 8.5"H x 6.5"L