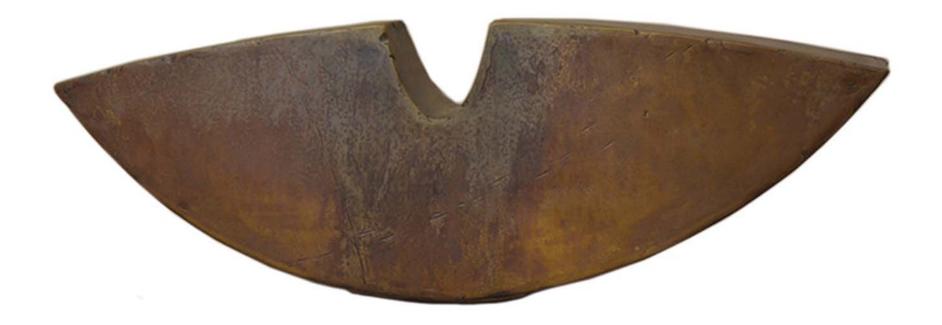

#### LOTUS Solid bronze, artists contruction Limited Edition 4"W x 5"H x 18"L

### \$2,100