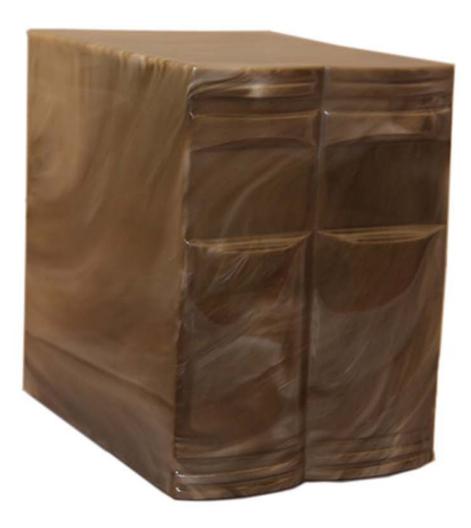

# NAUTILUS Cast bronze keepsake Limited edition 4"W x 4.5"H



Sallie Ketcham's fascination with myriad lifeforms of the ocean's depths is prevalent in all her pieces. Ketcham draws inspiration from an underwater world filled with mysteries we may never fully understand.



Los Angeles, CA FD 1358

### \$675

### WOODCRAFT Handmade wood urn with hand made filigree closure 7.5"W x 8.5" H x 7.5"L







### REMEMBRANCE

Hand thrown white clay with a mixture of luminous green and blue glaze Original design 1 of 1 6"W x 13.5"H





Los Angeles, CA FD 1358

### \$400

# HILLSIDE SELECTIONS

# ON EAGLES WINGS

Cast bronze keepsake 5"W x 7"H x 5"L





Los Angeles, CA FD 1358

\$700

### TOPAZ COMPANION

Cultured marble urn Book design Companion for two sets of cremated remains 9"W x 10"H x 7"L





Los Angeles, CA FD 1358

### \$680

**CONTEMPORARY** Cherry and Tiger Maple Wood Urn 6.5"W x 9"H x 9"L Keepsake 2.5"W x 3.5"H x 3.5"L

### \$600 Urn \$140 Keepsake





### RADIANCE Bronze urn with black accent stripes 7"W x 10.5"H

\$585





#### WALNUT PATRIOT Solid walnut, wood and glass display for the American flag 5.5"W x 15"H x 27"L





Los Angeles, CA FD 1358

### \$510

#### CAMEO CHERRY Solid cherry medium gloss finish Cameo picture front for photo 5.5"W x 10"H x 8.5"L





Los Angeles, CA FD 1358

### \$485

#### CAMEO MAPLE Solid maple, light gloss finish Cameo picture front for photo 8"W x 8"H x 12"L





### ZEBRA Zebra wood with metallic accents 4.5"W x 9.5"L x 6.75"H





#### ARTISAN Midnight blue urn with brass accents 7"W x 11"H





\$450

### PEAR BLOSSOM

Cloiso