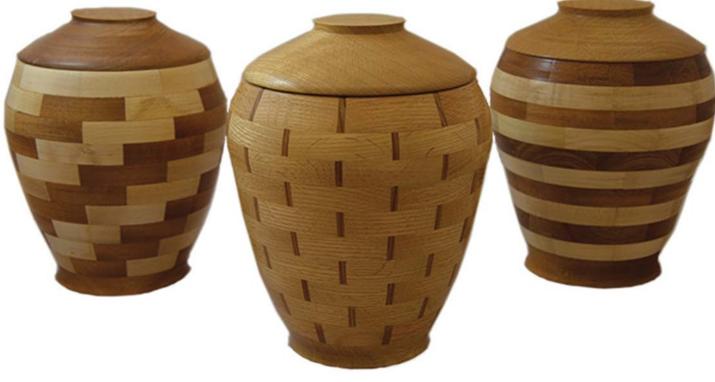

### ASHER SERIES Handcrafted, one-of-a-kind vessels 7.5"W x 9.5"H

### \$265 each