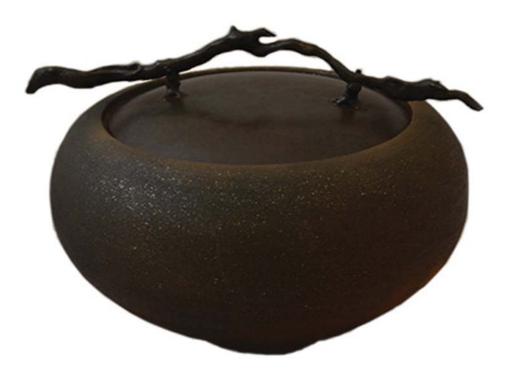

### EARTH

Wheel-thrown mica-clay with bronze handle Cast in lost wax process from gnarled root 11"W x 8"H

Carol Green's award winning "Earth" epitomizes elegance, timelessness and cultural relevance through original visual interpretations of simple beauty. Green wishes to bring the natural balance one finds in museums and art galleries into her work.

\$750