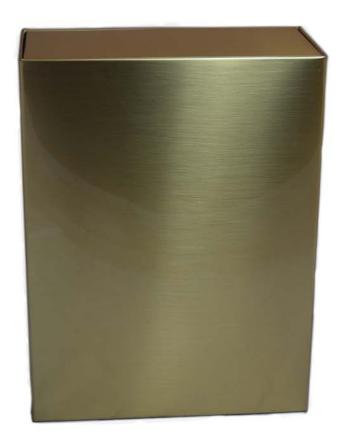

for burial at sea 7"W x 10.5"H







### BRILLIANCE

Alabaster 4.5"W x 8.5"H x 6.5"L

# \$275 Urn \$75 Keepsake





### ASHER SERIES Handcrafted, one-of-a-kind vessels 7.5"W x 9.5"H

### \$265 each





#### SAND DOLLAR Brass keepsake 4"W x 1"H x 4"L

### \$265





#### PSALM 23 SERIES Marbled Acrylic 10"W x 6"H x 7.5" Deep

### \$195 each





### MEDALLION PEWTER 6.5"W x 10.5"H

\$185





#### TREE OF LIFE Hand carved rosewood urn and keepsake Urn 4"W x 9.5"H x 6.5"L Keepsake 2.5"W x 3"H x 5"L

# \$125 Urn \$80 Sharing \$45 Keepsake





### MAHOGANY DAVID Mahogany wood with Magen David

6.5"W x 9.25"H x 5.5"L





Los Angeles, CA FD 1358

\$120

#### CHERRY KEEPSAKE Cherry wood keepsake 4"W x 4"H x 4"L





#### SHEET BRONZE Sheet bronze urn with locking closure 3"W x 8.5"H x 6"L





#### PLASTIC Temporary plastic urn 4.5"W x 8.5"H x 6.5"L