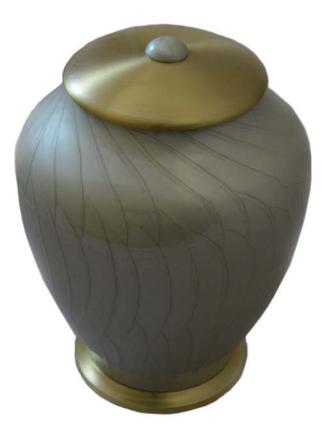

erry medium gloss finish Cameo picture front for photo 5.5"W x 10"H x 8.5"L





Los Angeles, CA FD 1358

### \$485

#### CAMEO MAPLE Solid maple, light gloss finish Cameo picture front for photo 8"W x 8"H x 12"L





### ZEBRA Zebra wood with metallic accents 4.5"W x 9.5"L x 6.75"H





#### ARTISAN Midnight blue urn with brass accents 7"W x 11"H





\$450

### PEAR BLOSSOM

Cloisonne urn Urn 7"W x 9.25"H Keepsake 3"W x 3.25"H

# \$430 Urn \$110 Keepsake







#### AMHERST CHERRY Cherry wood urn with U.S. Army emblem 8"W x 6"H x 11"L

### \$410





### CRAFTED PINE 10"W x 6"H x 10"L

\$400





#### TIGER EYE Solid tiger eye marble with quartz veins Urn 9"W x 11"H Keepsake 3.5"W x 4"H

### \$395 Urn \$65 Keepsake





#### SIMPLICITY PEARL Silver pearl with brass accents 7"W x 10.5"H





\$385

### ASHFORD CHERRY

Solid cherry wood, scattering urn design Lid slides from top to assist with scattering 6"W x 10.5"H x 6"L





\$380

### ELISE ELM Elm burlwood cut and stained High gloss finish

7.5"W x 9.5"H x 7.5"L





### HIMALAYAN SALT

100% organic himalayan salt Pefect for burial at sea 7"W x 10.5"H







### BRILLIANCE

Alabaster 4.5"W x 8.5"H x 6.5"L

# \$275 Urn \$75 Keepsake





### ASHER SERIES Handcrafted, one-of-a-kind vessels 7.5"W x 9.5"H

### \$265 each





#### SAND DOLLAR Brass keepsake 4"W x 1"H x 4"L

### \$265





#### PSALM 23 SERIES Marbled Acrylic 10"W x 6"H x 7.5" Deep

### \$195 each





### MEDALLION PEWTER 6.5"W x 10.5"H

\$185





#### TREE OF LIFE Hand carved rosewood urn and keepsake Urn 4"W x 9.5"H x 6.5"L Keepsake 2.5"W x 3"H x 5"L

#