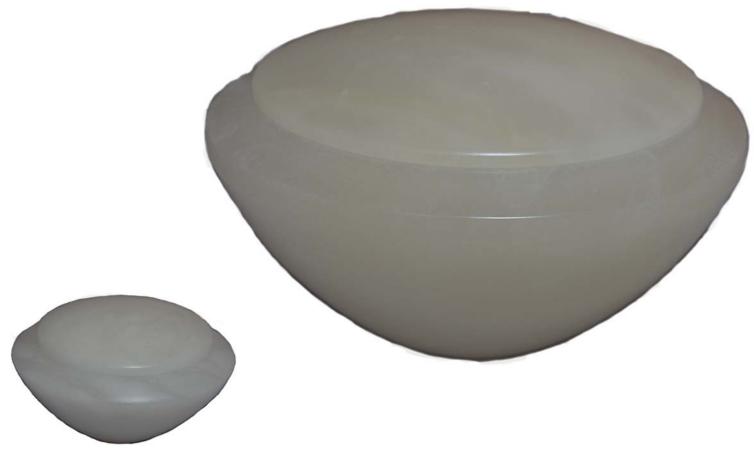

5"H Keepsake 3"W x 3.25"H

# \$430 Urn \$110 Keepsake







#### AMHERST CHERRY Cherry wood urn with U.S. Army emblem 8"W x 6"H x 11"L

### \$410





### CRAFTED PINE 10"W x 6"H x 10"L

\$400





#### TIGER EYE Solid tiger eye marble with quartz veins Urn 9"W x 11"H Keepsake 3.5"W x 4"H

### \$395 Urn \$65 Keepsake





#### SIMPLICITY PEARL Silver pearl with brass accents 7"W x 10.5"H





\$385

### ASHFORD CHERRY

Solid cherry wood, scattering urn design Lid slides from top to assist with scattering 6"W x 10.5"H x 6"L





\$380

### ELISE ELM Elm burlwood cut and stained High gloss finish

7.5"W x 9.5"H x 7.5"L





### HIMALAYAN SALT

100% organic himalayan salt Pefect for burial at sea 7"W x 10.5"H







### BRILLIANCE

Alabaster 4.5"W x 8.5"H x 6.5"L

# \$275 Urn \$75 Keepsake





### ASHER SERIES Handcrafted, one-of-a-kind vessels 7.5"W x 9.5"H

### \$265 each





#### SAND DOLLAR Brass keepsake 4"W x 1"H x 4"L

### \$265





#### PSALM 23 SERIES Marbled Acrylic 10"W x 6"H x 7.5" Deep

### \$195 each





### MEDALLION PEWTER 6.5"W x 10.5"H

\$185





#### TREE OF LIFE Hand carved rosewood urn and keepsake Urn 4"W x 9.5"H x 6.5"L Keepsake 2.5"W x 3"H x 5"L

# \$125 Urn \$80 Sharing \$45 Keepsake





### MAHOGANY DAVID Mahogany wood with Magen David

6.5"W x 9.25"H x 5.5"L





Los Angeles, CA FD 1358

\$120

#### CHERRY KEEPSAKE Cherry wood keepsake 4"W x 4"H x 4"L





#### SHEET BRONZE Sheet bronze urn with locking closure 3"W x 8.5"H x 6"L





#### PLASTIC Temporary plastic urn 4.5"W x 8.5"H x 6.5"L