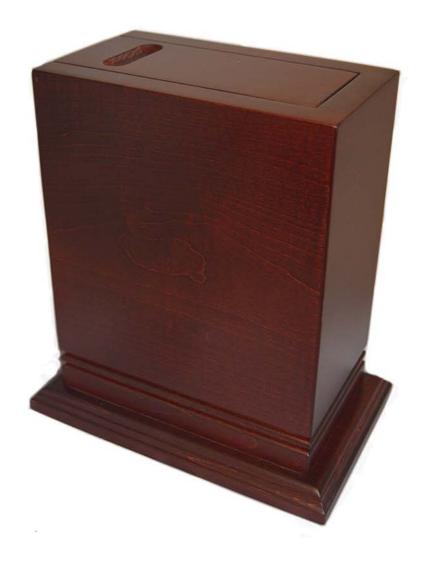

d maple, light gloss finish Cameo picture front for photo 8"W x 8"H x 12"L





### ZEBRA Zebra wood with metallic accents 4.5"W x 9.5"L x 6.75"H





#### ARTISAN Midnight blue urn with brass accents 7"W x 11"H





\$450

### PEAR BLOSSOM

Cloisonne urn Urn 7"W x 9.25"H Keepsake 3"W x 3.25"H

# \$430 Urn \$110 Keepsake







#### AMHERST CHERRY Cherry wood urn with U.S. Army emblem 8"W x 6"H x 11"L

### \$410





### CRAFTED PINE 10"W x 6"H x 10"L

\$400





#### TIGER EYE Solid tiger eye marble with quartz veins Urn 9"W x 11"H Keepsake 3.5"W x 4"H

### \$395 Urn \$65 Keepsake





#### SIMPLICITY PEARL Silver pearl with brass accents 7"W x 10.5"H





\$385

### ASHFORD CHERRY

Solid cherry wood, scattering urn design Lid slides from top to assist with scattering 6"W x 10.5"H x 6"L





\$380

### ELISE ELM Elm burlwood cut and stained High gloss finish

7.5"W x 9.5"H x 7.5"L





### HIMALAYAN SALT

100% organic himalayan salt Pefect for burial at sea 7"W x 10.5"H







### BRILLIANCE

Alabaster 4.5"W x 8.5"H x 6.5"L

# \$275 Urn \$75 Keepsake





### ASHER SERIES Handcrafted, one-of-a-kind vessels 7.5"W x 9.5"H

### \$265 each





#### SAND DOLLAR Brass keepsake 4"W x 1"H x 4"L

### \$265





#### PSALM 23 SERIES Marbled Acrylic 10"W x 6"H x 7.5" Deep

### \$195 each





### MEDALLION PEWTER 6.5"W x 10.5"H

\$185





#### TREE OF LIFE Hand carved rosewood urn and keepsake Urn 4"W x 9.5"H x 6.5"L Keepsake 2.5"W x 3"H x 5"L

# \$125 Urn \$80 Sharing \$45 Keepsake





### MAHOGANY DAVID Mahogany wood with Magen David

6.5"W x 9.25"H x 5.5"L





Los Angeles, CA