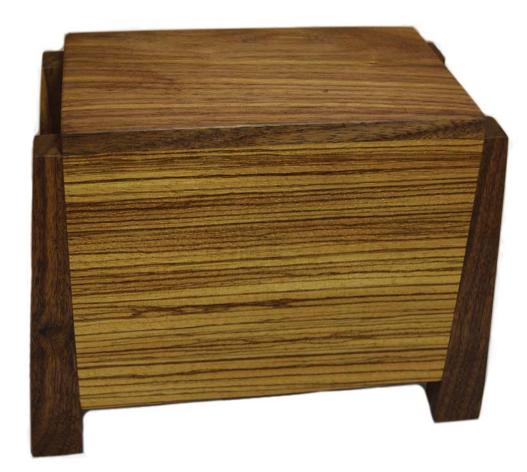

PANION

Cultured marble urn Book design Companion for two sets of cremated remains 9"W x 10"H x 7"L





Los Angeles, CA FD 1358

### \$680

**CONTEMPORARY** Cherry and Tiger Maple Wood Urn 6.5"W x 9"H x 9"L Keepsake 2.5"W x 3.5"H x 3.5"L

### \$600 Urn \$140 Keepsake





### RADIANCE Bronze urn with black accent stripes 7"W x 10.5"H

\$585





#### WALNUT PATRIOT Solid walnut, wood and glass display for the American flag 5.5"W x 15"H x 27"L





Los Angeles, CA FD 1358

### \$510

#### CAMEO CHERRY Solid cherry medium gloss finish Cameo picture front for photo 5.5"W x 10"H x 8.5"L





Los Angeles, CA FD 1358

### \$485

#### CAMEO MAPLE Solid maple, light gloss finish Cameo picture front for photo 8"W x 8"H x 12"L





### ZEBRA Zebra wood with metallic accents 4.5"W x 9.5"L x 6.75"H





#### ARTISAN Midnight blue urn with brass accents 7"W x 11"H





\$450

### PEAR BLOSSOM

Cloisonne urn Urn 7"W x 9.25"H Keepsake 3"W x 3.25"H

# \$430 Urn \$110 Keepsake







#### AMHERST CHERRY Cherry wood urn with U.S. Army emblem 8"W x 6"H x 11"L

### \$410





### CRAFTED PINE 10"W x 6"H x 10"L

\$400





#### TIGER EYE Solid tiger eye marble with quartz veins Urn 9"W x 11"H Keepsake 3.5"W x 4"H

### \$395 Urn \$65 Keepsake





#### SIMPLICITY PEARL Silver pearl with brass accents 7"W x 10.5"H





\$385

### ASHFORD CHERRY

Solid cherry wood, scattering urn design Lid slides from top to assist with scattering 6"W x 10.5"H x 6"L





\$380

### ELISE ELM Elm burlwood cut and stained High gloss finish

7.5"W x 9.5"H x 7.5"L





### HIMALAYAN SALT

100% organic himalayan salt