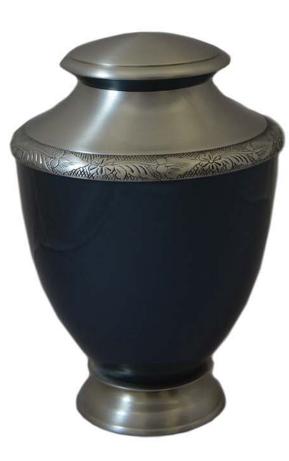

cremated remains 9"W x 10"H x 7"L





Los Angeles, CA FD 1358

### \$680

**CONTEMPORARY** Cherry and Tiger Maple Wood Urn 6.5"W x 9"H x 9"L Keepsake 2.5"W x 3.5"H x 3.5"L

### \$600 Urn \$140 Keepsake





### RADIANCE Bronze urn with black accent stripes 7"W x 10.5"H

\$585





#### WALNUT PATRIOT Solid walnut, wood and glass display for the American flag 5.5"W x 15"H x 27"L





Los Angeles, CA FD 1358

### \$510

#### CAMEO CHERRY Solid cherry medium gloss finish Cameo picture front for photo 5.5"W x 10"H x 8.5"L





Los Angeles, CA FD 1358

### \$485

#### CAMEO MAPLE Solid maple, light gloss finish Cameo picture front for photo 8"W x 8"H x 12"L





### ZEBRA Zebra wood with metallic accents 4.5"W x 9.5"L x 6.75"H





#### ARTISAN Midnight blue urn with brass accents 7"W x 11"H





\$450

### PEAR BLOSSOM

Cloisonne urn Urn 7"W x 9.25"H Keepsake 3"W x 3.25"H

# \$430 Urn \$110 Keepsake







#### AMHERST CHERRY Cherry wood urn with U.S. Army emblem 8"W x 6"H x 11"L

### \$410





### CRAFTED PINE 10"W x 6"H x 10"L

\$400





#### TIGER EYE Solid tiger eye marble with quartz veins Urn 9"W x 11"H Keepsake 3.5"W x 4"H

### \$395 Urn \$65 Keepsake





#### SIMPLICITY PEARL Silver pearl with brass accents 7"W x 10.5"H





\$385

### ASHFORD CHERRY

Solid cherry wood, scattering urn design Lid slides from top to assist with scattering 6"W x 10.5"H x 6"L





\$380

### ELISE ELM Elm burlwood cut and stained High gloss finish

7.5"W x 9.5"H x 7.5"L





### HIMALAYAN SALT

100% organic himalayan salt Pefect for burial at sea 7"W x 10.5"H







### BRILLIANCE

Alab