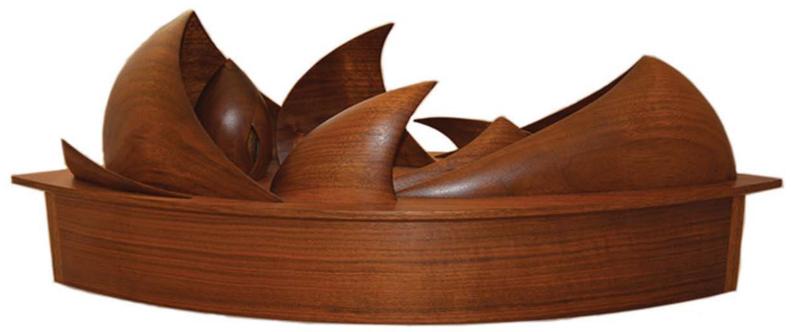

#### ARK Masterfully crafted black walnut with gold leaf accents 10"W x 11.5"H x 28"L

Doug Haslam's "Ark" applies biblical and contemporary imagery, which evokes a sense of strength and righteousness. Travel and immersion in different cultures has always played a significant role in Haslam's artistic development. He has received public commissions from the Calgary Downtown Association, the Alberta Medical Association, Chinook Centre, the City of Calgary and the Alberta Foundation for the Arts. For the past 16 years Haslam has also taught a variety courses related to his practice through the Continuing Education arm of the Calgary Board of Education, the Kootenay School of the Arts, and the "Series" summer arts program at Red Deer College.

\$3,500