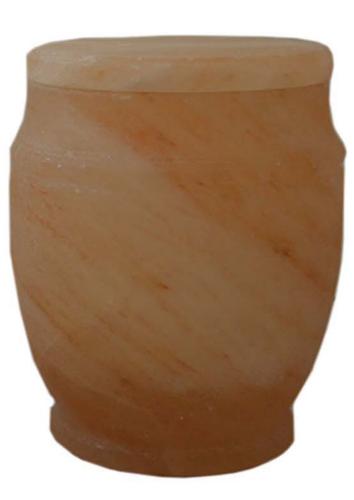

#### TIGER EYE Solid tiger eye marble with quartz veins Urn 9"W x 11"H Keepsake 3.5"W x 4"H

### \$395 Urn \$65 Keepsake