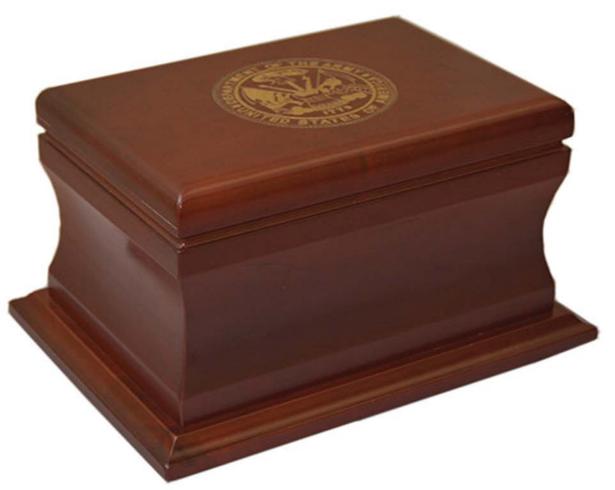

#### AMHERST CHERRY Cherry wood urn with U.S. Army emblem 8"W x 6"H x 11"L

### \$410