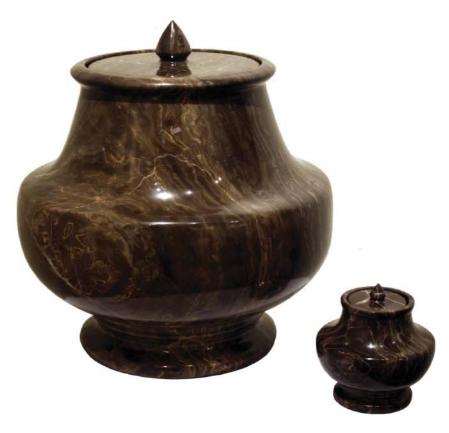

#### TIGER EYE Solid tiger eye marble with quartz veins Urn 9"W x 11"H Keepsake 3.5"W x 4"H

### \$395 Urn \$65 Keepsake