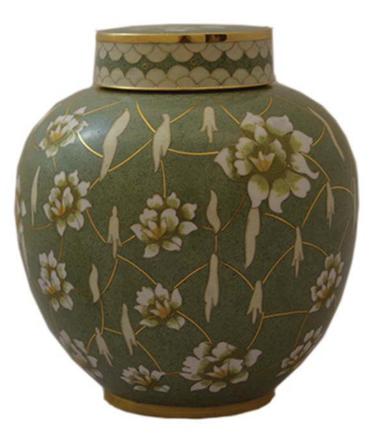

### PEAR BLOSSOM

Cloisonne urn Urn 7"W x 9.25"H Keepsake 3"W x 3.25"H

# \$430 Urn \$110 Keepsake