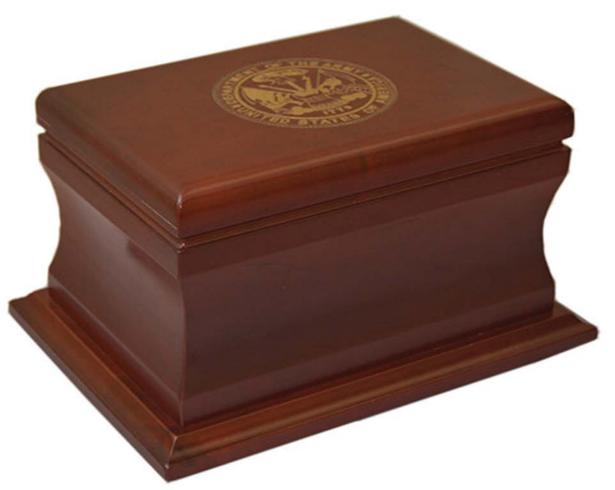

### AMHERST CHERRY Cherry wood urn with U.S. Army emblem 8"W x 6"H x 11"L

## \$410