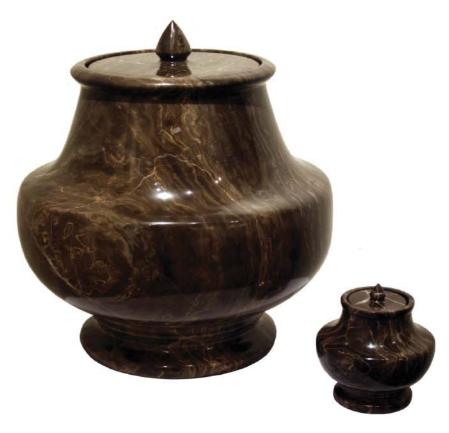

### TIGER EYE Solid tiger eye marble with quartz veins Urn 9"W x 11"H Keepsake 3.5"W x 4"H

## \$395 Urn \$65 Keepsake