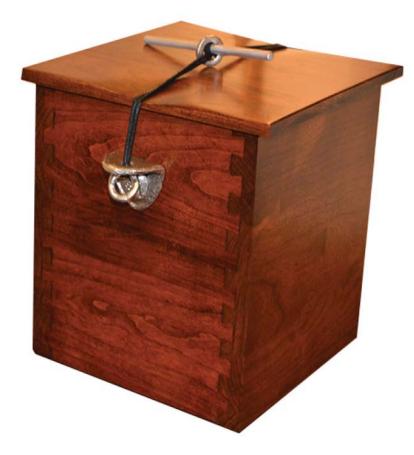

### ARK Masterfully crafted black walnut with gold leaf accents 10"W x 11.5"H x 28"L

Doug Haslam's "Ark" applies biblical and contemporary imagery, which evokes a sense of strength and righteousness. Travel and immersion in different cultures has always played a significant role in Haslam's artistic development. He has received public commissions from the Calgary Downtown Association, the Alberta Medical Association, Chinook Centre, the City of Calgary and the Alberta Foundation for the Arts. For the past 16 years Haslam has also taught a variety courses related to his practice through the Continuing Education arm of the Calgary Board of Education, the Kootenay School of the Arts, and the "Series" summer arts program at Red Deer College.

\$3,500