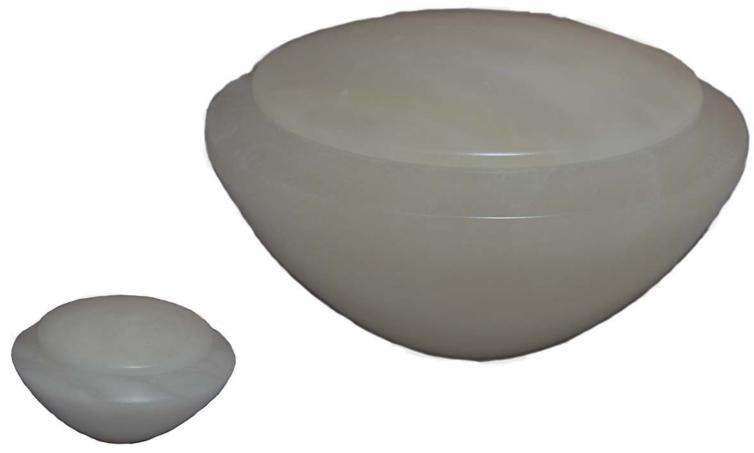

x 9.25"H Keepsake 3"W x 3.25"H

# \$430 Urn \$110 Keepsake







### AMHERST CHERRY Cherry wood urn with U.S. Army emblem 8"W x 6"H x 11"L

## \$410





### CRAFTED PINE 10"W x 6"H x 10"L

\$400





### TIGER EYE Solid tiger eye marble with quartz veins Urn 9"W x 11"H Keepsake 3.5"W x 4"H

## \$395 Urn \$65 Keepsake





#### SIMPLICITY PEARL Silver pearl with brass accents 7"W x 10.5"H





\$385

## ASHFORD CHERRY

Solid cherry wood, scattering urn design Lid slides from top to assist with scattering 6"W x 10.5"H x 6"L





\$380

### ELISE ELM Elm burlwood cut and stained High gloss finish

7.5"W x 9.5"H x 7.5"L





### HIMALAYAN SALT

100% organic himalayan salt Pefect for burial at sea 7"W x 10.5"H







## BRILLIANCE

Alabaster 4.5"W x 8.5"H x 6.5"L

# \$275 Urn \$75 Keepsake





### ASHER SERIES Handcrafted, one-of-a-kind vessels 7.5"W x 9.5"H

### \$265 each





#### SAND DOLLAR Brass keepsake 4"W x 1"H x 4"L

### \$265





### PSALM 23 SERIES Marbled Acrylic 10"W x 6"H x 7.5" Deep

### \$195 each





### MEDALLION PEWTER 6.5"W x 10.5"H

\$185





#### TREE OF LIFE Hand carved rosewood urn and keepsake Urn 4"W x 9.5"H x 6.5"L Keepsake 2.5"W x 3"H x 5"L

# \$125 Urn \$80 Sharing \$45 Keepsake





### MAHOGANY DAVID Mahogany wood with Magen David

6.5"W x 9.25"H x 5.5"L





Los Angeles, CA FD 1358

\$120

#### CHERRY KEEPSAKE Cherry wood keepsake 4"W x 4"H x 4"L





### SHEET BRONZE Sheet bronze urn with locking closure 3"W x 8.5"H x 6"L





### PLASTIC Temporary plastic urn 4.5"W x 8.5"H x 6.5"L