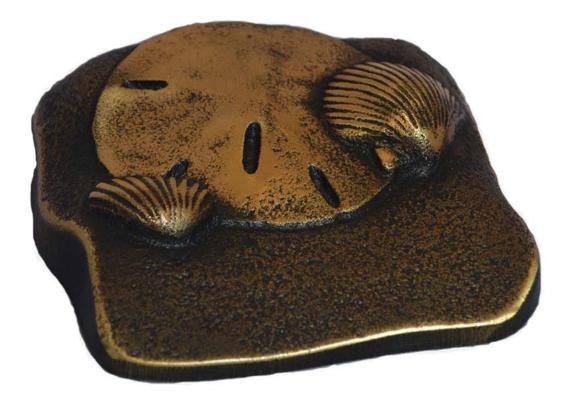

### CRAFTED PINE 10"W x 6"H x 10"L

\$400





### TIGER EYE Solid tiger eye marble with quartz veins Urn 9"W x 11"H Keepsake 3.5"W x 4"H

## \$395 Urn \$65 Keepsake





#### SIMPLICITY PEARL Silver pearl with brass accents 7"W x 10.5"H





\$385

## ASHFORD CHERRY

Solid cherry wood, scattering urn design Lid slides from top to assist with scattering 6"W x 10.5"H x 6"L





\$380

### ELISE ELM Elm burlwood cut and stained High gloss finish

7.5"W x 9.5"H x 7.5"L





### HIMALAYAN SALT

100% organic himalayan salt Pefect for burial at sea 7"W x 10.5"H







## BRILLIANCE

Alabaster 4.5"W x 8.5"H x 6.5"L

# \$275 Urn \$75 Keepsake





### ASHER SERIES Handcrafted, one-of-a-kind vessels 7.5"W x 9.5"H

### \$265 each





#### SAND DOLLAR Brass keepsake 4"W x 1"H x 4"L

### \$265





### PSALM 23 SERIES Marbled Acrylic 10"W x 6"H x 7.5" Deep

### \$195 each





### MEDALLION PEWTER 6.5"W x 10.5"H

\$185





#### TREE OF LIFE Hand carved rosewood urn and keepsake Urn 4"W x 9.5"H x 6.5"L Keepsake 2.5"W x 3"H x 5"L

# \$125 Urn \$80 Sharing \$45 Keepsake





### MAHOGANY DAVID Mahogany wood with Magen David

6.5"W x 9.25"H x 5.5"L





Los Angeles, CA FD 1358

\$120

#### CHERRY KEEPSAKE Cherry wood keepsake 4"W x 4"H x 4"L





### SHEET BRONZE Sheet bronze urn with locking closure 3"W x 8.5"H x 6"L





### PLASTIC Temporary plastic urn 4.5"W x 8.5"H x 6.5"L