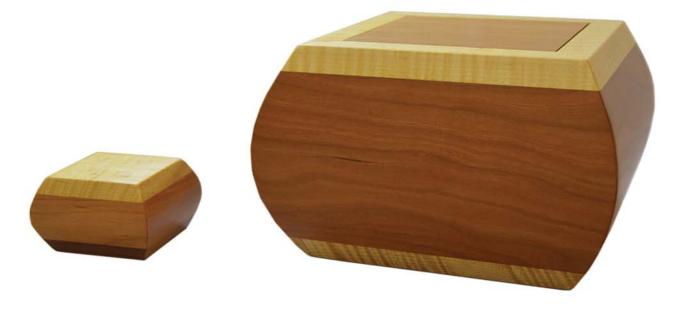

### \$680

**CONTEMPORARY** Cherry and Tiger Maple Wood Urn 6.5"W x 9"H x 9"L Keepsake 2.5"W x 3.5"H x 3.5"L

### \$600 Urn \$140 Keepsake