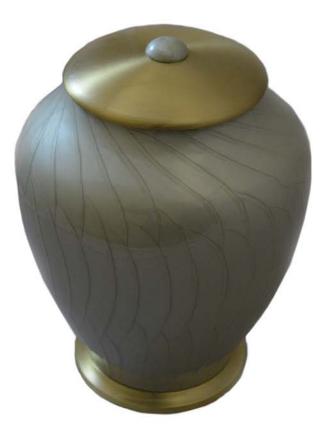

lid cherry medium gloss finish Cameo picture front for photo 5.5"W x 10"H x 8.5"L





Los Angeles, CA FD 1358

### \$485

#### CAMEO MAPLE Solid maple, light gloss finish Cameo picture front for photo 8"W x 8"H x 12"L





### ZEBRA Zebra wood with metallic accents 4.5"W x 9.5"L x 6.75"H





### ARTISAN Midnight blue urn with brass accents 7"W x 11"H





\$450

## PEAR BLOSSOM

Cloisonne urn Urn 7"W x 9.25"H Keepsake 3"W x 3.25"H

# \$430 Urn \$110 Keepsake







### AMHERST CHERRY Cherry wood urn with U.S. Army emblem 8"W x 6"H x 11"L

## \$410





### CRAFTED PINE 10"W x 6"H x 10"L

\$400





### TIGER EYE Solid tiger eye marble with quartz veins Urn 9"W x 11"H Keepsake 3.5"W x 4"H

## \$395 Urn \$65 Keepsake





#### SIMPLICITY PEARL Silver pearl with brass accents 7"W x 10.5"H





\$385

## ASHFORD CHERRY

Solid cherry wood, scattering urn design Lid slides from top to assist with scattering 6"W x 10.5"H x 6"L





\$380

### ELISE ELM Elm burlwood cut and stained High gloss finish

7.5"W x 9.5"H x 7.5"L





### HIMALAYAN SALT

100% organic himalayan salt Pefect for burial at sea 7"W x 10.5"H







## BRILLIANCE

Alabaster 4.5"W x 8.5"H x 6.5"L

# \$275 Urn \$75 Keepsake





### ASHER SERIES Handcrafted, one-of-a-kind vessels 7.5"W x 9.5"H

### \$265 each





#### SAND DOLLAR Brass keepsake 4"W x 1"H x 4"L

### \$265





### PSALM 23 SERIES Marbled Acrylic 10"W x 6"H x 7.5" Deep

### \$195 each





### MEDALLION PEWTER 6.5"W x 10.5"H

\$185





#### TREE OF LIFE Hand carved rosewood urn and keepsake Urn 4"W x 9.5"H x 6.5"L Keepsake 2.5"W x 3"H x 5"L

# \$