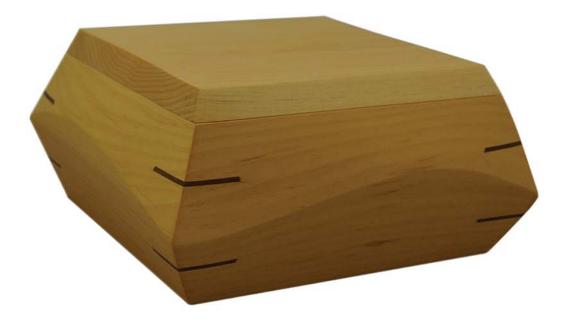

### WOODCRAFT Handmade wood urn with hand made filigree closure 7.5"W x 8.5" H x 7.5"L