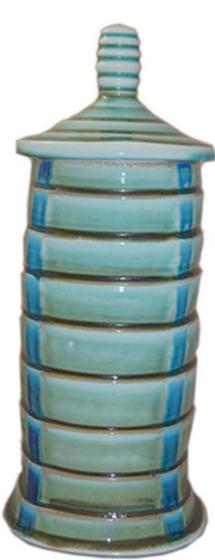

### REMEMBRANCE

Hand thrown white clay with a mixture of luminous green and blue glaze Original design 1 of 1 6"W x 13.5"H

Los Angeles, CA FD 1358

### \$400