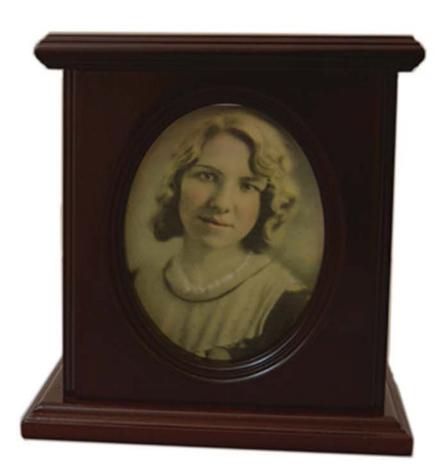

#### CAMEO CHERRY Solid cherry medium gloss finish Cameo picture front for photo 5.5"W x 10"H x 8.5"L

Los Angeles, CA FD 1358

### \$485