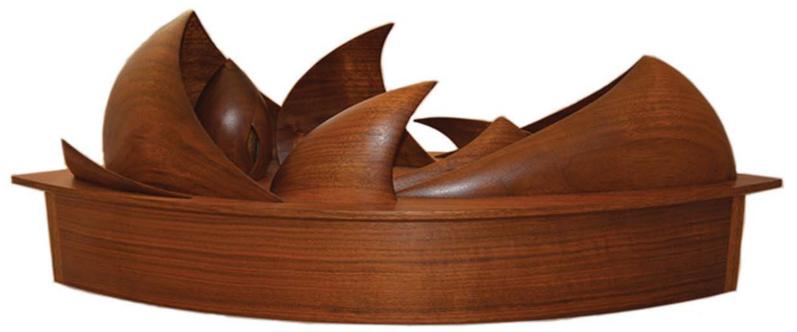

### ARK Masterfully crafted black walnut with gold leaf accents 10"W x 11.5"H x 28"L

Doug Haslam's "Ark" applies biblical and contemporary imagery, which evokes a sense of strength and righteousness. Travel and immersion in different cultures has always played a significant role in Haslam's artistic development. He has received public commissions from the Calgary Downtown Association, the Alberta Medical Association, Chinook Centre, the City of Calgary and the Alberta Foundation for the Arts. For the past 16 years Haslam has also taught a variety courses related to his practice through the Continuing Education arm of the Calgary Board of Education, the Kootenay School of the Arts, and the "Series" summer arts program at Red Deer College.