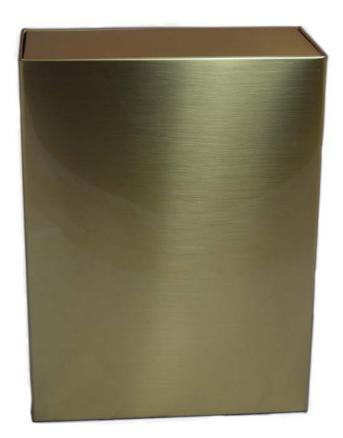

ect for burial at sea 7"W x 10.5"H







## BRILLIANCE

Alabaster 4.5"W x 8.5"H x 6.5"L

# \$275 Urn \$75 Keepsake





### ASHER SERIES Handcrafted, one-of-a-kind vessels 7.5"W x 9.5"H

### \$265 each





#### SAND DOLLAR Brass keepsake 4"W x 1"H x 4"L

### \$265





### PSALM 23 SERIES Marbled Acrylic 10"W x 6"H x 7.5" Deep

### \$195 each





### MEDALLION PEWTER 6.5"W x 10.5"H

\$185





#### TREE OF LIFE Hand carved rosewood urn and keepsake Urn 4"W x 9.5"H x 6.5"L Keepsake 2.5"W x 3"H x 5"L

# \$125 Urn \$80 Sharing \$45 Keepsake





### MAHOGANY DAVID Mahogany wood with Magen David

6.5"W x 9.25"H x 5.5"L





Los Angeles, CA FD 1358

\$120

#### CHERRY KEEPSAKE Cherry wood keepsake 4"W x 4"H x 4"L





### SHEET BRONZE Sheet bronze urn with locking closure 3"W x 8.5"H x 6"L





### PLASTIC Temporary plastic urn 4.5"W x 8.5"H x 6.5"L