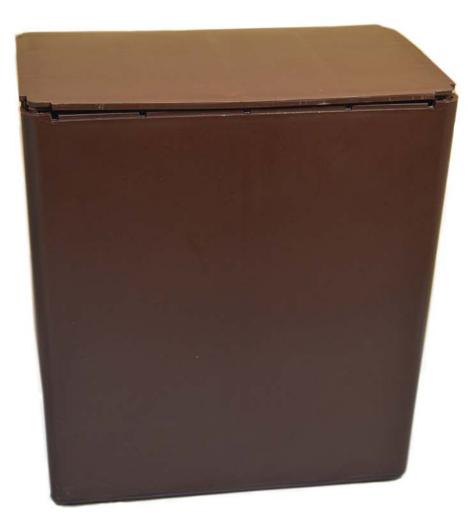

ter 4.5"W x 8.5"H x 6.5"L

# \$275 Urn \$75 Keepsake





### ASHER SERIES Handcrafted, one-of-a-kind vessels 7.5"W x 9.5"H

### \$265 each





#### SAND DOLLAR Brass keepsake 4"W x 1"H x 4"L

### \$265





### PSALM 23 SERIES Marbled Acrylic 10"W x 6"H x 7.5" Deep

### \$195 each





### MEDALLION PEWTER 6.5"W x 10.5"H

\$185





#### TREE OF LIFE Hand carved rosewood urn and keepsake Urn 4"W x 9.5"H x 6.5"L Keepsake 2.5"W x 3"H x 5"L

# \$125 Urn \$80 Sharing \$45 Keepsake





### MAHOGANY DAVID Mahogany wood with Magen David

6.5"W x 9.25"H x 5.5"L





Los Angeles, CA FD 1358

\$120

#### CHERRY KEEPSAKE Cherry wood keepsake 4"W x 4"H x 4"L





### SHEET BRONZE Sheet bronze urn with locking closure 3"W x 8.5"H x 6"L





### PLASTIC Temporary plastic urn 4.5"W x 8.5"H x 6.5"L