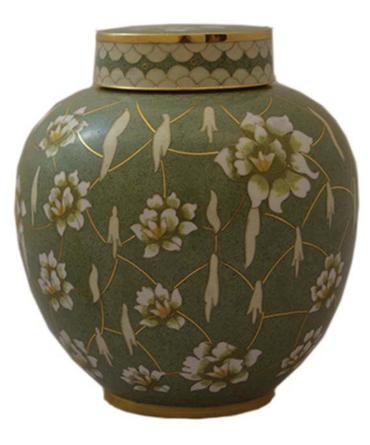

## PEAR BLOSSOM

Cloisonne urn Urn 7"W x 9.25"H Keepsake 3"W x 3.25"H

# \$430 Urn \$110 Keepsake