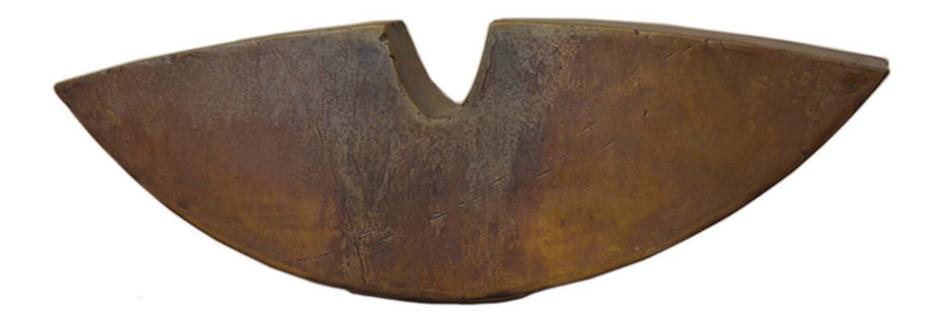

### NAUTILUS Cast bronze keepsake Limited edition 4"W x 4.5"H

Sallie Ketcham's fascination with myriad lifeforms of the ocean's depths is prevalent in all her pieces. Ketcham draws inspiration from an underwater world filled with mysteries we may never fully understand.

### \$675