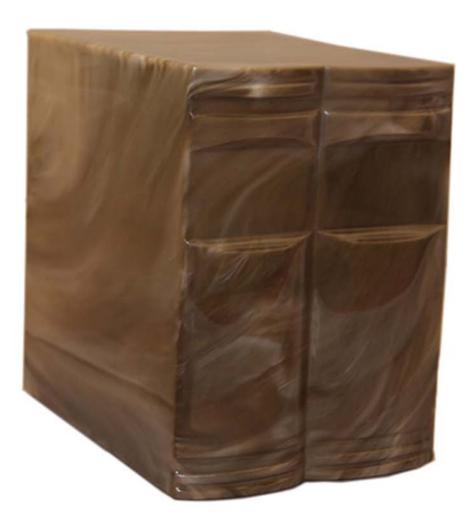

### ARK Masterfully crafted black walnut with gold leaf accents 10"W x 11.5"H x 28"L

Doug Haslam's "Ark" applies biblical and contemporary imagery, which evokes a sense of strength and righteousness. Travel and immersion in different cultures has always played a significant role in Haslam's artistic development. He has received public commissions from the Calgary Downtown Association, the Alberta Medical Association, Chinook Centre, the City of Calgary and the Alberta Foundation for the Arts. For the past 16 years Haslam has also taught a variety courses related to his practice through the Continuing Education arm of the Calgary Board of Education, the Kootenay School of the Arts, and the "Series" summer arts program at Red Deer College.

\$3,500