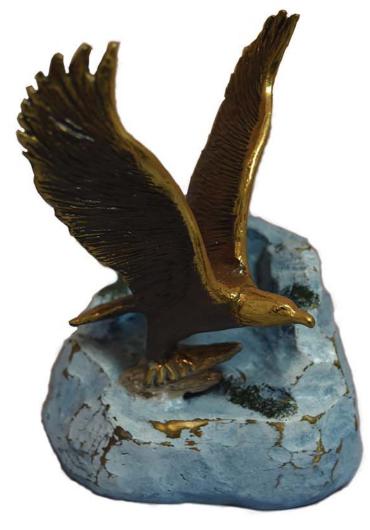

# ON EAGLES WINGS

Cast bronze keepsake 5"W x 7"H x 5"L

Los Angeles, CA FD 1358

\$700