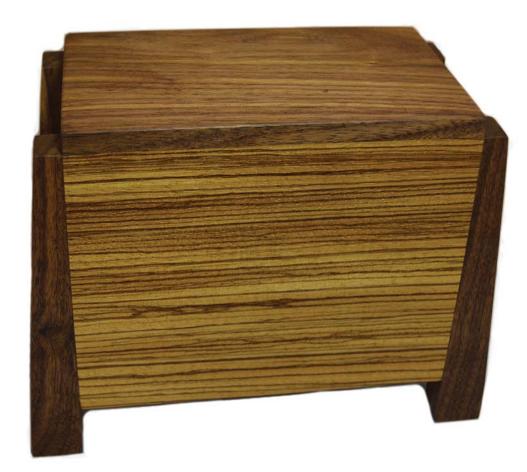

PANION

Cultured marble urn Book design Companion for two sets of cremated remains 9"W x 10"H x 7"L





Los Angeles, CA FD 1358

### \$680

**CONTEMPORARY** Cherry and Tiger Maple Wood Urn 6.5"W x 9"H x 9"L Keepsake 2.5"W x 3.5"H x 3.5"L

### \$600 Urn \$140 Keepsake





### RADIANCE Bronze urn with black accent stripes 7"W x 10.5"H

\$585





#### WALNUT PATRIOT Solid walnut, wood and glass display for the American flag 5.5"W x 15"H x 27"L





Los Angeles, CA FD 1358

### \$510

#### CAMEO CHERRY Solid cherry medium gloss finish Cameo picture front for photo 5.5"W x 10"H x 8.5"L





Los Angeles, CA FD 1358

### \$485

#### CAMEO MAPLE Solid maple, light gloss finish Cameo picture front for photo 8"W x 8"H x 12"L





### ZEBRA Zebra wood with metallic accents 4.5"W x 9.5"L x 6.75"H





### ARTISAN Midnight blue urn with brass accents 7"W x 11"H





\$450

## PEAR BLOSSOM

Cloisonne urn Urn 7"W x 9.25"H Keepsake 3"W x 3.25"H

# \$430 Urn \$110 Keepsake







### AMHERST CHERRY Cherry wood urn with U.S. Army emblem 8"W x 6"H x 11"L

## \$410





### CRAFTED PINE 10"W x 6"H x 10"L

\$400





### TIGER EYE Solid tiger eye marble with quartz veins Urn 9"W x 11"H Keepsake 3.5"W x 4"H

## \$395 Urn \$65 Keepsake





#### SIMPLICITY PEARL Silver pearl with brass accents 7"W x 10.5"H





\$385

## ASHFORD CHERRY

Solid cherry wood, scattering urn design Lid slides from top to assist with scattering 6"W x 10.5"H x 6"L





\$380

### ELISE ELM Elm burlwood cut and stained High gloss finish

7.5"W x 9.5"H x 7.5"L





### HIMALAYAN SALT

100% organic himalayan salt Pefect