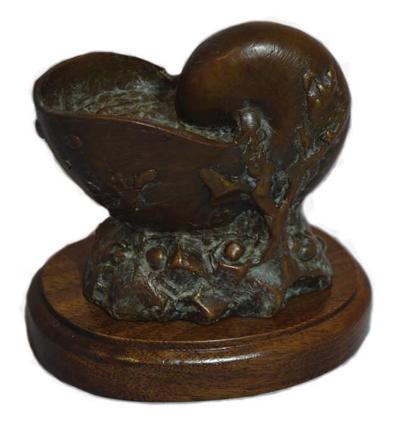

### NAUTILUS Cast bronze keepsake Limited edition 4"W x 4.5"H

Sallie Ketcham's fascination with myriad lifeforms of the ocean's depths is prevalent in all her pieces. Ketcham draws inspiration from an underwater world filled with mysteries we may never fully understand.