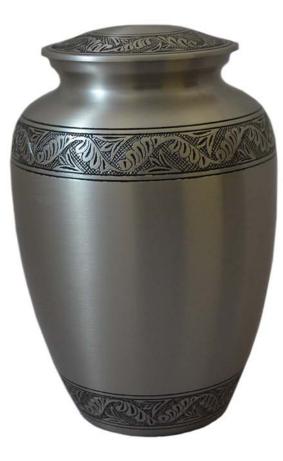

ke 3.5"W x 4"H

## \$395 Urn \$65 Keepsake





#### SIMPLICITY PEARL Silver pearl with brass accents 7"W x 10.5"H





\$385

## ASHFORD CHERRY

Solid cherry wood, scattering urn design Lid slides from top to assist with scattering 6"W x 10.5"H x 6"L





\$380

### ELISE ELM Elm burlwood cut and stained High gloss finish

7.5"W x 9.5"H x 7.5"L





### HIMALAYAN SALT

100% organic himalayan salt Pefect for burial at sea 7"W x 10.5"H







## BRILLIANCE

Alabaster 4.5"W x 8.5"H x 6.5"L

# \$275 Urn \$75 Keepsake





### ASHER SERIES Handcrafted, one-of-a-kind vessels 7.5"W x 9.5"H

### \$265 each





#### SAND DOLLAR Brass keepsake 4"W x 1"H x 4"L

### \$265





### PSALM 23 SERIES Marbled Acrylic 10"W x 6"H x 7.5" Deep

### \$195 each





### MEDALLION PEWTER 6.5"W x 10.5"H

\$185





#### TREE OF LIFE Hand carved rosewood urn and keepsake Urn 4"W x 9.5"H x 6.5"L Keepsake 2.5"W x 3"H x 5"L

# \$125 Urn \$80 Sharing \$45 Keepsake





### MAHOGANY DAVID Mahogany wood with Magen David

6.5"W x 9.25"H x 5.5"L





Los Angeles, CA FD 1358

\$120

#### CHERRY KEEPSAKE Cherry wood keepsake 4"W x 4"H x 4"L





### SHEET BRONZE Sheet bronze urn with locking closure 3"W x 8.5"H x 6"L





### PLASTIC Temporary plastic urn 4.5"W x 8.5"H x 6.5"L