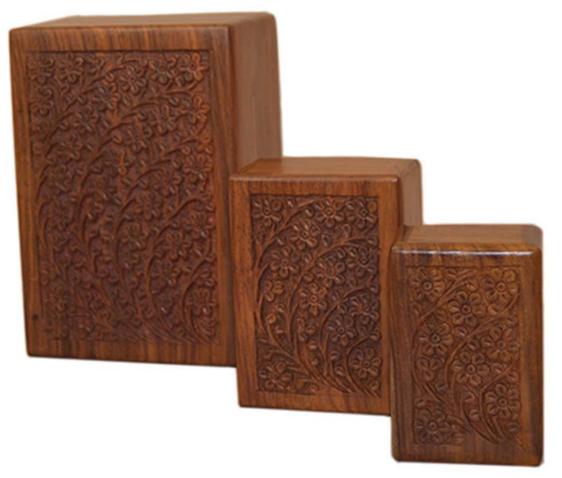

#### TREE OF LIFE Hand carved rosewood urn and keepsake Urn 4"W x 9.5"H x 6.5"L Keepsake 2.5"W x 3"H x 5"L