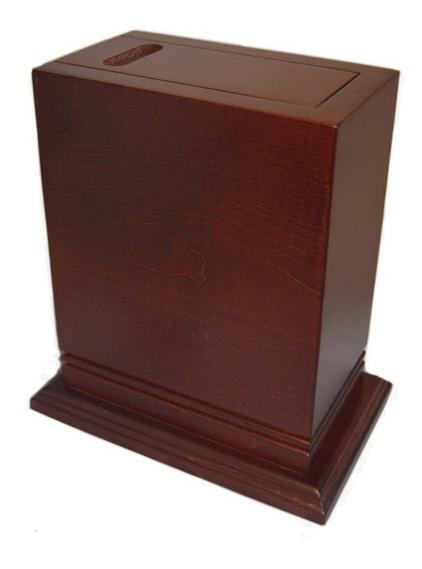

LE Solid maple, light gloss finish Cameo picture front for photo 8"W x 8"H x 12"L





### ZEBRA Zebra wood with metallic accents 4.5"W x 9.5"L x 6.75"H





### ARTISAN Midnight blue urn with brass accents 7"W x 11"H





\$450

## PEAR BLOSSOM

Cloisonne urn Urn 7"W x 9.25"H Keepsake 3"W x 3.25"H

# \$430 Urn \$110 Keepsake







### AMHERST CHERRY Cherry wood urn with U.S. Army emblem 8"W x 6"H x 11"L

## \$410





### CRAFTED PINE 10"W x 6"H x 10"L

\$400





### TIGER EYE Solid tiger eye marble with quartz veins Urn 9"W x 11"H Keepsake 3.5"W x 4"H

## \$395 Urn \$65 Keepsake





#### SIMPLICITY PEARL Silver pearl with brass accents 7"W x 10.5"H





\$385

## ASHFORD CHERRY

Solid cherry wood, scattering urn design Lid slides from top to assist with scattering 6"W x 10.5"H x 6"L





\$380

### ELISE ELM Elm burlwood cut and stained High gloss finish

7.5"W x 9.5"H x 7.5"L





### HIMALAYAN SALT

100% organic himalayan salt Pefect for burial at sea 7"W x 10.5"H







## BRILLIANCE

Alabaster 4.5"W x 8.5"H x 6.5"L

# \$275 Urn \$75 Keepsake





### ASHER SERIES Handcrafted, one-of-a-kind vessels 7.5"W x 9.5"H

### \$265 each





#### SAND DOLLAR Brass keepsake 4"W x 1"H x 4"L

### \$265





### PSALM 23 SERIES Marbled Acrylic 10"W x 6"H x 7.5" Deep

### \$195 each





### MEDALLION PEWTER 6.5"W x 10.5"H

\$185





#### TREE OF LIFE Hand carved rosewood urn and keepsake Urn 4"W x 9.5"H x 6.5"L Keepsake 2.5"W x 3"H x 5"L

# \$125 Urn \$80 Sharing \$45 Keepsake





### MAHOGANY DAVID Mahogany wood with Magen David

6.5"W x 9.25"H x 5.5"L





Los Angeles, CA FD