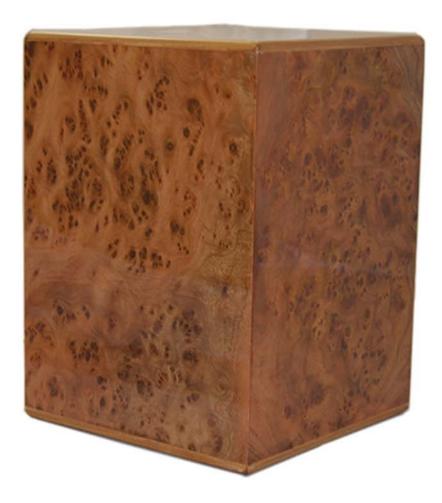

### ELISE ELM Elm burlwood cut and stained High gloss finish

7.5"W x 9.5"H x 7.5"L