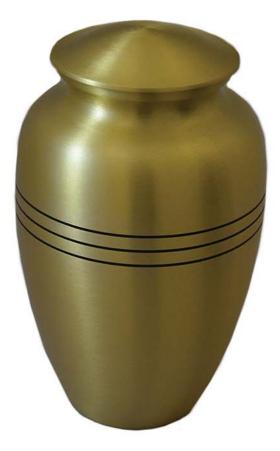

may never fully understand.



Los Angeles, CA FD 1358

### \$675

### WOODCRAFT Handmade wood urn with hand made filigree closure 7.5"W x 8.5" H x 7.5"L







### REMEMBRANCE

Hand thrown white clay with a mixture of luminous green and blue glaze Original design 1 of 1 6"W x 13.5"H





Los Angeles, CA FD 1358

### \$400

# HILLSIDE SELECTIONS

# ON EAGLES WINGS

Cast bronze keepsake 5"W x 7"H x 5"L





Los Angeles, CA FD 1358

\$700

### TOPAZ COMPANION

Cultured marble urn Book design Companion for two sets of cremated remains 9"W x 10"H x 7"L





Los Angeles, CA FD 1358

### \$680

**CONTEMPORARY** Cherry and Tiger Maple Wood Urn 6.5"W x 9"H x 9"L Keepsake 2.5"W x 3.5"H x 3.5"L

### \$600 Urn \$140 Keepsake





### RADIANCE Bronze urn with black accent stripes 7"W x 10.5"H

\$585





#### WALNUT PATRIOT Solid walnut, wood and glass display for the American flag 5.5"W x 15"H x 27"L





Los Angeles, CA FD 1358

### \$510

#### CAMEO CHERRY Solid cherry medium gloss finish Cameo picture front for photo 5.5"W x 10"H x 8.5"L





Los Angeles, CA FD 1358

### \$485

#### CAMEO MAPLE Solid maple, light gloss finish Cameo picture front for photo 8"W x 8"H x 12"L





### ZEBRA Zebra wood with metallic accents 4.5"W x 9.5"L x 6.75"H





### ARTISAN Midnight blue urn with brass accents 7"W x 11"H





\$450

## PEAR BLOSSOM

Cloisonne urn Urn 7"W x 9.25"H Keepsake 3"W x 3.25"H

# \$430 Urn \$110 Keepsake







### AMHERST CHERRY Cherry wood urn with U.S. Army emblem 8"W x 6"H x 11"L

## \$410





### CRAFTED PINE 10"W x 6"H x 10"L

\$400





### TIGER EYE Solid tiger ey