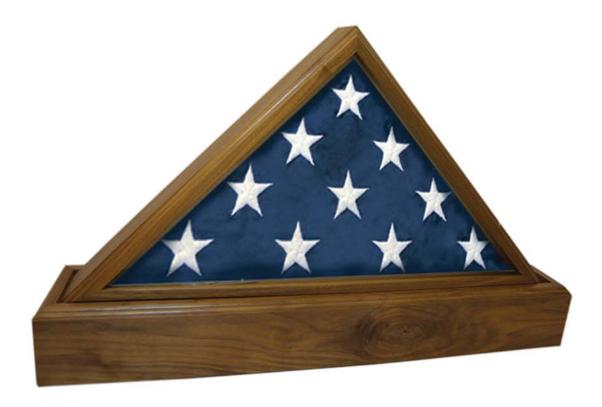

#### WALNUT PATRIOT Solid walnut, wood and glass display for the American flag 5.5"W x 15"H x 27"L

Los Angeles, CA FD 1358

### \$510