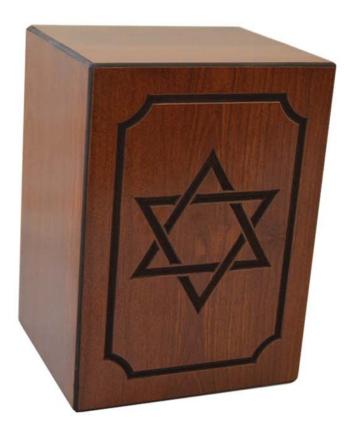

### MAHOGANY DAVID Mahogany wood with Magen David

6.5"W x 9.25"H x 5.5"L

Los Angeles, CA FD 1358

\$120