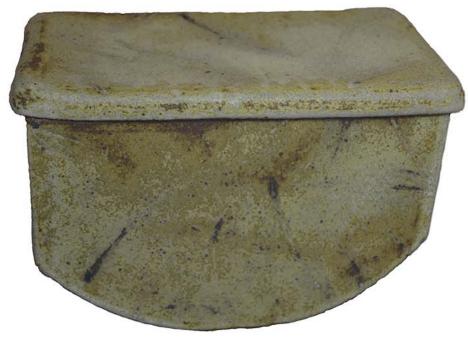

### WOODCRAFT Handmade wood urn with hand made filigree closure 7.5"W x 8.5" H x 7.5"L