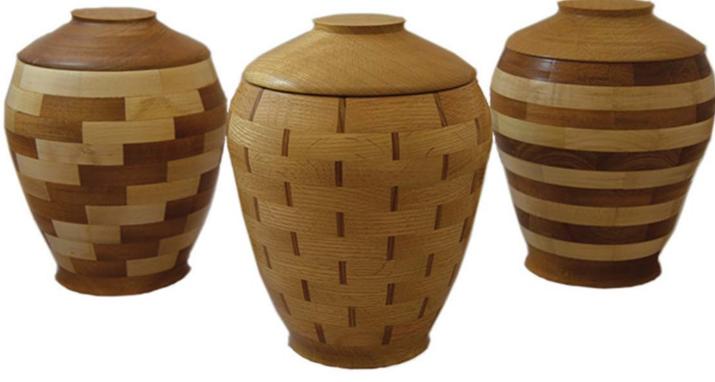

herry wood urn with U.S. Army emblem 8"W x 6"H x 11"L

## \$410





### CRAFTED PINE 10"W x 6"H x 10"L

\$400





### TIGER EYE Solid tiger eye marble with quartz veins Urn 9"W x 11"H Keepsake 3.5"W x 4"H

## \$395 Urn \$65 Keepsake





#### SIMPLICITY PEARL Silver pearl with brass accents 7"W x 10.5"H





\$385

## ASHFORD CHERRY

Solid cherry wood, scattering urn design Lid slides from top to assist with scattering 6"W x 10.5"H x 6"L





\$380

### ELISE ELM Elm burlwood cut and stained High gloss finish

7.5"W x 9.5"H x 7.5"L





### HIMALAYAN SALT

100% organic himalayan salt Pefect for burial at sea 7"W x 10.5"H







## BRILLIANCE

Alabaster 4.5"W x 8.5"H x 6.5"L

# \$275 Urn \$75 Keepsake





### ASHER SERIES Handcrafted, one-of-a-kind vessels 7.5"W x 9.5"H

### \$265 each





#### SAND DOLLAR Brass keepsake 4"W x 1"H x 4"L

### \$265





### PSALM 23 SERIES Marbled Acrylic 10"W x 6"H x 7.5" Deep

### \$195 each





### MEDALLION PEWTER 6.5"W x 10.5"H

\$185





#### TREE OF LIFE Hand carved rosewood urn and keepsake Urn 4"W x 9.5"H x 6.5"L Keepsake 2.5"W x 3"H x 5"L

# \$125 Urn \$80 Sharing \$45 Keepsake





### MAHOGANY DAVID Mahogany wood with Magen David

6.5"W x 9.25"H x 5.5"L





Los Angeles, CA FD 1358

\$120

#### CHERRY KEEPSAKE Cherry wood keepsake 4"W x 4"H x 4"L





### SHEET BRONZE Sheet bronze urn with locking closure 3"W x 8.5"H x 6"L





### PLASTIC Temporary plastic urn 4.5"W x 8.5"H x 6.5"L