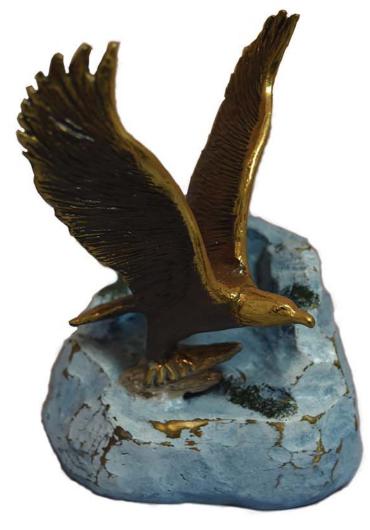

## ON EAGLES WINGS

Cast bronze keepsake 5"W x 7"H x 5"L

Los Angeles, CA FD 1358