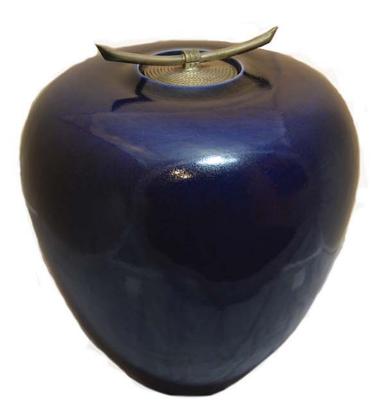

#### NIGHT SKY Hand thrown white clay with a deep cobalt blue glaze and sterling silver lid 8"W x 9.5"H

Based on her most highly prized and award winning designs, Carol Green's "Night Sky" seamlessly fuses pottery with metalwork, evoking a sense of strength in serenity. Green wishes to bring the natural balance one finds in museums and art galleries into her work.