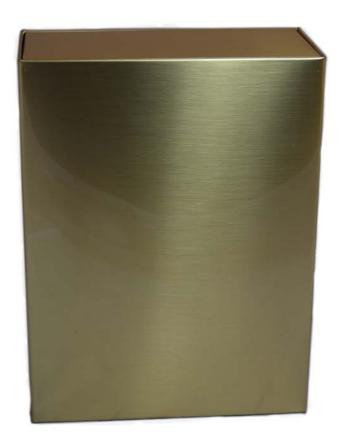

emblem 8"W x 6"H x 11"L

## \$410





#### TIGER EYE Solid tiger eye marble with quartz veins Urn 9"W x 11"H Keepsake 3.5"W x 4"H

## \$395 Urn \$65 Keepsake





#### ELISE ELM Elm burlwood cut and stained High gloss finish

7.5"W x 9.5"H x 7.5"L





### HIMALAYAN SALT

100% organic himalayan salt Pefect for burial at sea 7"W x 10.5"H







## BRILLIANCE

Alabaster 4.5"W x 8.5"H x 6.5"L

## \$275 Urn \$75 Keepsake





#### PSALM 23 SERIES Marbled Acrylic 10"W x 6"H x 7.5" Deep

### \$195 each





#### TREE OF LIFE Hand carved rosewood urn and keepsake Urn 4"W x 9.5"H x 6.5"L Keepsake 2.5"W x 3"H x 5"L

## \$165 Urn \$100 Sharing \$65 Keepsake





#### CHERRY KEEPSAKE Cherry wood keepsake 4"W x 4"H x 4"L





#### SHEET BRONZE Sheet bronze urn with locking closure 3"W x 8.5"H x 6"L





#### PLASTIC Temporary plastic urn 4.5"W x 8.5"H x 6.5"L