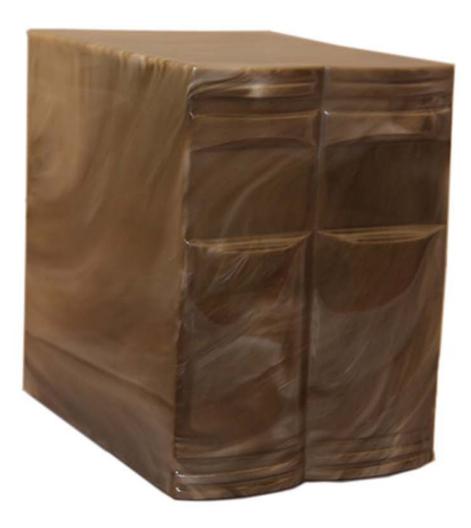

#### WALNUT PATRIOT Solid walnut, wood and glass display for the American flag 5.5"W x 15"H x 27"L

Los Angeles, CA FD 1358