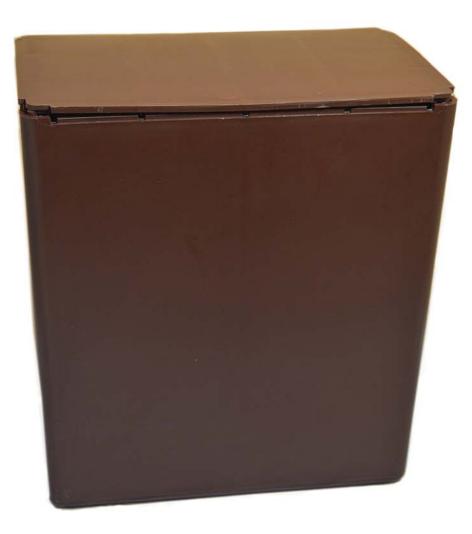

ger eye marble with quartz veins Urn 9"W x 11"H Keepsake 3.5"W x 4"H

## \$395 Urn \$65 Keepsake





#### ELISE ELM Elm burlwood cut and stained High gloss finish

7.5"W x 9.5"H x 7.5"L





### HIMALAYAN SALT

100% organic himalayan salt Pefect for burial at sea 7"W x 10.5"H







## BRILLIANCE

Alabaster 4.5"W x 8.5"H x 6.5"L

## \$275 Urn \$75 Keepsake





#### PSALM 23 SERIES Marbled Acrylic 10"W x 6"H x 7.5" Deep

### \$195 each





#### TREE OF LIFE Hand carved rosewood urn and keepsake Urn 4"W x 9.5"H x 6.5"L Keepsake 2.5"W x 3"H x 5"L

## \$165 Urn \$100 Sharing \$65 Keepsake





#### CHERRY KEEPSAKE Cherry wood keepsake 4"W x 4"H x 4"L





#### SHEET BRONZE Sheet bronze urn with locking closure 3"W x 8.5"H x 6"L





#### PLASTIC Temporary plastic urn 4.5"W x 8.5"H x 6.5"L