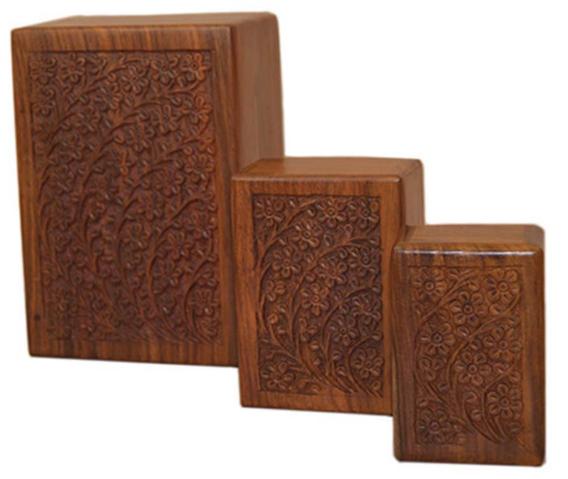

#### TREE OF LIFE Hand carved rosewood urn and keepsake Urn 4"W x 9.5"H x 6.5"L Keepsake 2.5"W x 3"H x 5"L

## \$165 Urn \$100 Sharing \$65 Keepsake