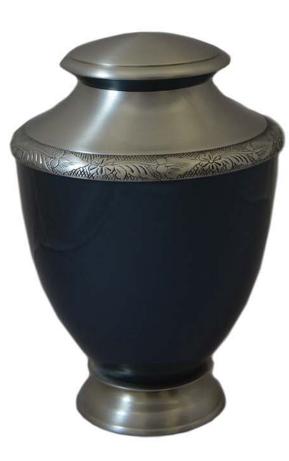

Los Angeles, CA FD 1358

### REMEMBRANCE

Hand thrown white clay with a mixture of luminous green and blue glaze Original design 1 of 1 6"W x 13.5"H





Los Angeles, CA FD 1358

# HILLSIDE SELECTIONS

## ON EAGLES WINGS

Cast bronze keepsake 5"W x 7"H x 5"L





Los Angeles, CA FD 1358

### TOPAZ COMPANION

Cultured marble urn Book design Companion for two sets of cremated remains 9"W x 10"H x 7"L





Los Angeles, CA FD 1358

#### RADIANCE Bronze urn with black accent stripes 7"W x 10.5"H

\$585





#### WALNUT PATRIOT Solid walnut, wood and glass display for the American flag 5.5"W x 15"H x 27"L





Los Angeles, CA FD 1358

#### CAMEO MAPLE Solid maple, light gloss finish Cameo picture front for photo 8"W x 8"H x 12"L





#### ARTISAN Midnight blue urn with brass accents 7"W x 11"H





\$450

#### AMHERST CHERRY Cherry wood urn with U.S. Army emblem 8"W x 6"H x 11"L

## \$410





#### TIGER EYE Solid tiger eye marble with quartz veins Urn 9"W x 11"H Keepsake 3.5"W x 4"H

## \$395 Urn \$65 Keepsake





#### ELISE ELM Elm burlwood cut and stained High gloss finish

7.5"W x 9.5"H x 7.5"L





### HIMALAYAN SALT

100% organic himalayan salt Pefect for burial at sea 7"W x 10.5"H







## BRILLIANCE

Alabaster 4.5"W x 8.5"H x 6.5"L

## \$275 Urn \$75 Keepsake





#### PSALM 23 SERIES Marbled Acrylic 10"W x 6"H x 7.5" Deep

### \$195 each





#### TREE OF LIFE Hand carved rosewood urn and keepsake Urn 4"W x 9.5"H x 6.5"L Keepsake 2.5"W x 3"H x 5"L

## \$165 Urn \$100 Sharing \$65 Keepsake





#### CHERRY KEEPSAKE Cherry wood keepsake 4"W x 4"H x 4"L





#### SHEET BR