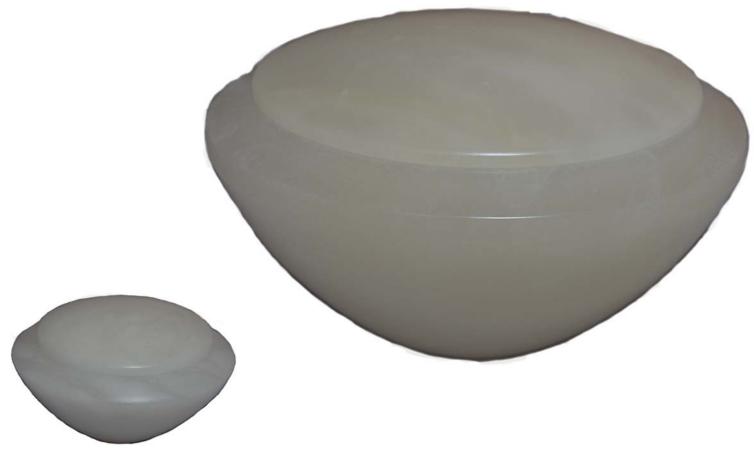

W x 10.5"H

\$585





#### WALNUT PATRIOT Solid walnut, wood and glass display for the American flag 5.5"W x 15"H x 27"L





Los Angeles, CA FD 1358

#### CAMEO MAPLE Solid maple, light gloss finish Cameo picture front for photo 8"W x 8"H x 12"L





#### ARTISAN Midnight blue urn with brass accents 7"W x 11"H





\$450

#### AMHERST CHERRY Cherry wood urn with U.S. Army emblem 8"W x 6"H x 11"L

## \$410





#### TIGER EYE Solid tiger eye marble with quartz veins Urn 9"W x 11"H Keepsake 3.5"W x 4"H

## \$395 Urn \$65 Keepsake





#### ELISE ELM Elm burlwood cut and stained High gloss finish

7.5"W x 9.5"H x 7.5"L





### HIMALAYAN SALT

100% organic himalayan salt Pefect for burial at sea 7"W x 10.5"H







## BRILLIANCE

Alabaster 4.5"W x 8.5"H x 6.5"L

## \$275 Urn \$75 Keepsake





#### PSALM 23 SERIES Marbled Acrylic 10"W x 6"H x 7.5" Deep

### \$195 each





#### TREE OF LIFE Hand carved rosewood urn and keepsake Urn 4"W x 9.5"H x 6.5"L Keepsake 2.5"W x 3"H x 5"L

## \$165 Urn \$100 Sharing \$65 Keepsake





#### CHERRY KEEPSAKE Cherry wood keepsake 4"W x 4"H x 4"L





#### SHEET BRONZE Sheet bronze urn with locking closure 3"W x 8.5"H x 6"L





#### PLASTIC Temporary plastic urn 4.5"W x 8.5"H x 6.5"L