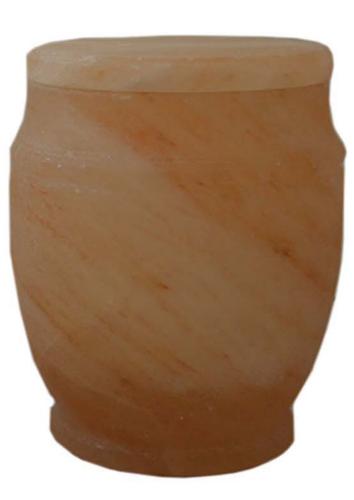

### HIMALAYAN SALT

100% organic himalayan salt Pefect for burial at sea 7"W x 10.5"H