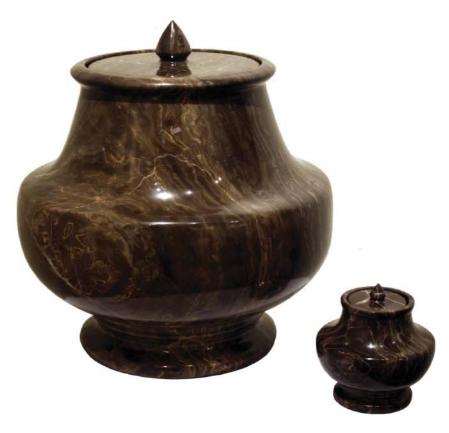

#### TIGER EYE Solid tiger eye marble with quartz veins Urn 9"W x 11"H Keepsake 3.5"W x 4"H

## \$395 Urn \$65 Keepsake