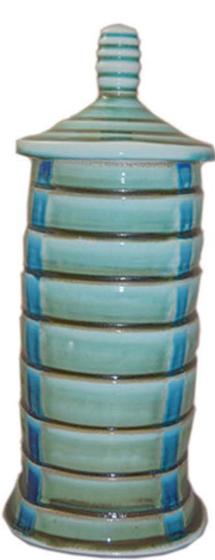

### REMEMBRANCE

Hand thrown white clay with a mixture of luminous green and blue glaze Original design 1 of 1 6"W x 13.5"H

Los Angeles, CA FD 1358