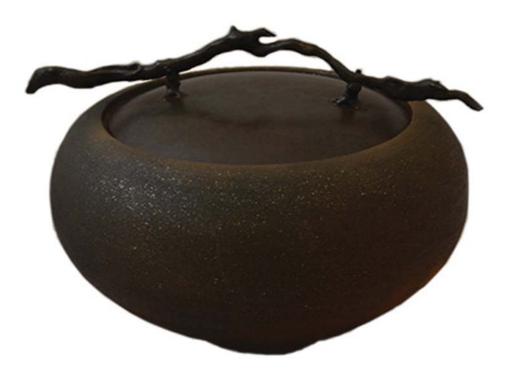

## EARTH

Wheel-thrown mica-clay with bronze handle Cast in lost wax process from gnarled root 11"W x 8"H

Carol Green's award winning "Earth" epitomizes elegance, timelessness and cultural relevance through original visual interpretations of simple beauty. Green wishes to bring the natural balance one finds in museums and art galleries into her work.