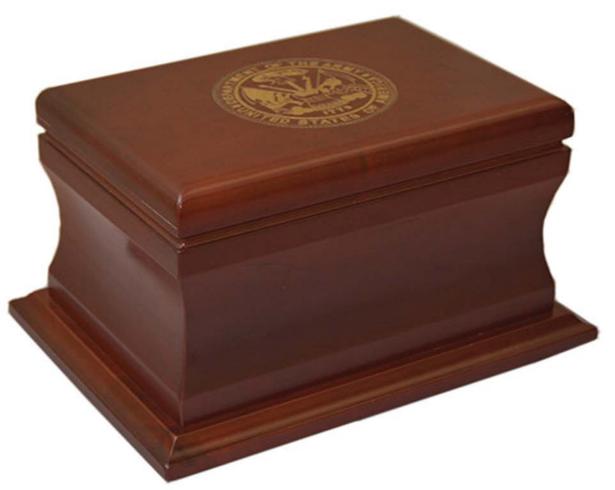

#### AMHERST CHERRY Cherry wood urn with U.S. Army emblem 8"W x 6"H x 11"L

## \$410