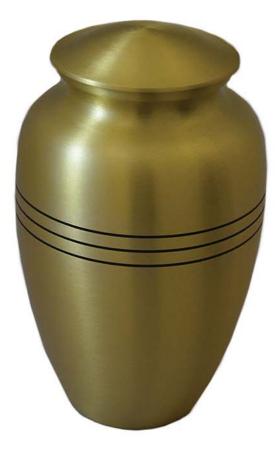

eles, CA FD 1358

#### NAUTILUS Cast bronze keepsake Limited edition 4"W x 4.5"H



Sallie Ketcham's fascination with myriad lifeforms of the ocean's depths is prevalent in all her pieces. Ketcham draws inspiration from an underwater world filled with mysteries we may never fully understand.



Los Angeles, CA FD 1358

### REMEMBRANCE

Hand thrown white clay with a mixture of luminous green and blue glaze Original design 1 of 1 6"W x 13.5"H





Los Angeles, CA FD 1358

# HILLSIDE SELECTIONS

## ON EAGLES WINGS

Cast bronze keepsake 5"W x 7"H x 5"L





Los Angeles, CA FD 1358

### TOPAZ COMPANION

Cultured marble urn Book design Companion for two sets of cremated remains 9"W x 10"H x 7"L





Los Angeles, CA FD 1358

#### RADIANCE Bronze urn with black accent stripes 7"W x 10.5"H

\$585





#### WALNUT PATRIOT Solid walnut, wood and glass display for the American flag 5.5"W x 15"H x 27"L





Los Angeles, CA FD 1358

#### CAMEO MAPLE Solid maple, light gloss finish Cameo picture front for photo 8"W x 8"H x 12"L





#### ARTISAN Midnight blue urn with brass accents 7"W x 11"H





\$450

#### AMHERST CHERRY Cherry wood urn with U.S. Army emblem 8"W x 6"H x 11"L

## \$410





#### TIGER EYE Solid tiger eye marble with quartz veins Urn 9"W x 11"H Keepsake 3.5"W x 4"H

## \$395 Urn \$65 Keepsake





#### ELISE ELM Elm burlwood cut and stained High gloss finish

7.5"W x 9.5"H x 7.5"L





### HIMALAYAN SALT

100% organic himalayan salt Pefect for burial at sea 7"W x 10.5"H







## BRILLIANCE

Alabaster 4.5"W x 8.5"H x 6.5"L

## \$275 Urn \$75 Keepsake





#### PSALM 23 S