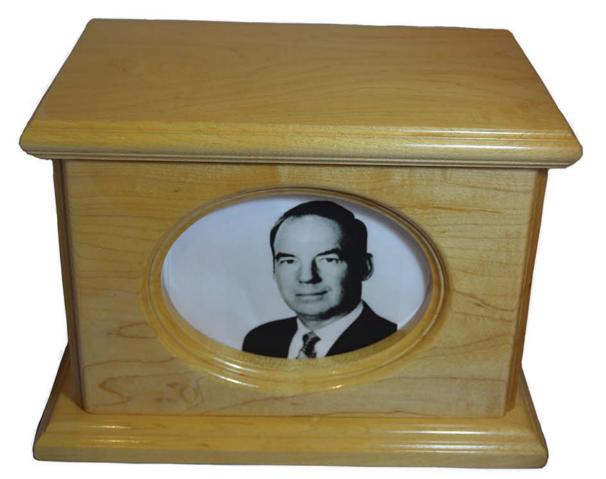

#### CAMEO MAPLE Solid maple, light gloss finish Cameo picture front for photo 8"W x 8"H x 12"L