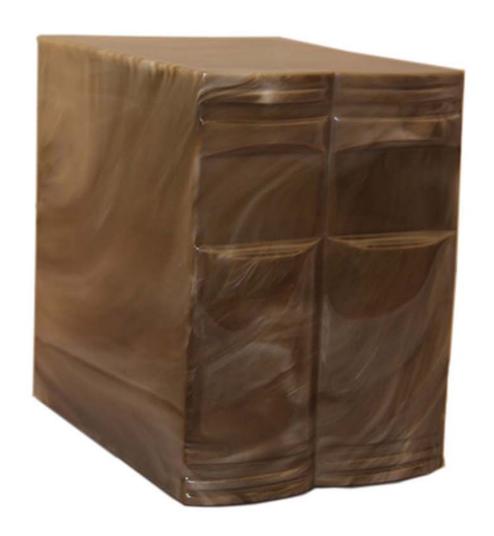

#### REMEMBRANCE

Hand thrown white clay with a mixture of luminous green and blue glaze Original design 1 of 1

6"W x 13.5"H