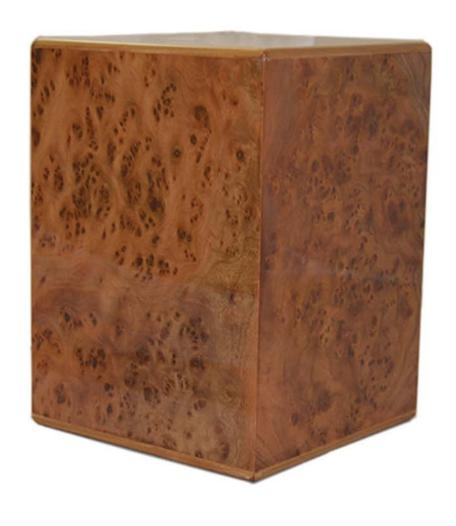

## ELISE ELM

Elm burlwood cut and stained High gloss finish 7.5"W x 9.5"H x 7.5"L