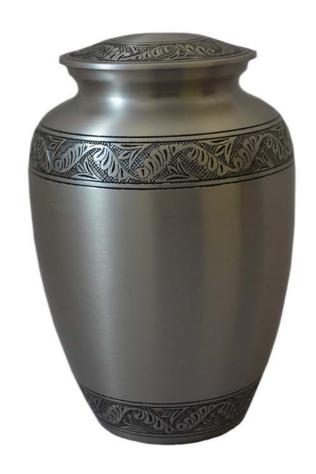

or photo 8"W x 8"H x 12"L





# ARTISAN Midnight blue urn with brass accents 7"W x 11"H

\$450





Cherry wood urn with U.S. Army emblem  $8\text{"W} \times 6\text{"H} \times 11\text{"L}$ 







#### TIGER EYE

Solid tiger eye marble with quartz veins Urn 9"W x 11"H Keepsake 3.5"W x 4"H

## \$395 Urn \$65 Keepsake





#### SIMPLICITY PEARL

Silver pearl with brass accents 7"W x 10.5"H

\$385





## ELISE ELM

Elm burlwood cut and stained High gloss finish 7.5"W x 9.5"H x 7.5"L







#### HIMALAYAN SALT

\$330

100% organic himalayan salt Pefect for burial at sea 7"W x 10.5"H







#### **BRILLIANCE**

Alabaster 4.5"W x 8.5"H x 6.5"L

\$275 Urn \$75 Keepsake





#### PSALM 23 SERIES

\$195 each

Marbled Acrylic 10"W x 6"H x 7.5" Deep





## MEDALLION PEWTER

6.5"W x 10.5"H

\$185





#### TREE OF LIFE

Hand carved rosewood urn and keepsake Urn 4"W x 9.5"H x 6.5"L Keepsake 2.5"W x 3"H x 5"L \$125 Urn \$80 Sharing \$45 Keepsake





## CHERRY KEEPSAKE

\$95

Cherry wood keepsake 4"W x 4"H x 4"L





## SHEET BRONZE

\$75

Sheet bronze urn with locking closure 3"W x 8.5"H x 6"L





## **PLASTIC**

\$30

Temporary plastic urn 4.5"W x 8.5"H x 6.5"L