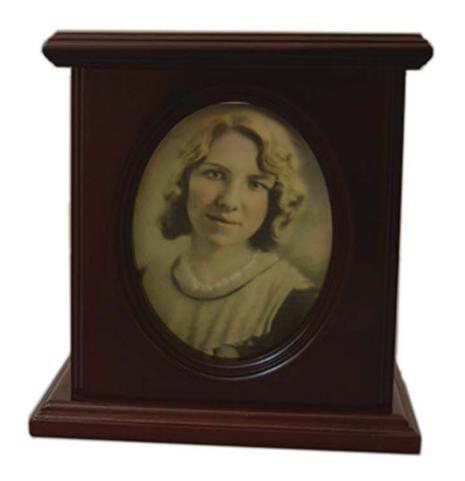

### **CAMEO CHERRY**

Solid cherry medium gloss finish Cameo picture front for photo 5.5"W x 10"H x 8.5"L