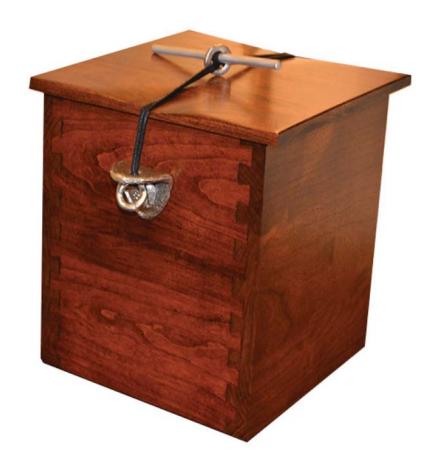

ted paper leaf collage panels, skeletonized leaves, scorched bamboo and waxen linen 13"W x 7"H x 13"L



East meets west in Michael and Christine Adcock's work exhibiting floral panels set into clay. A potter and a basket weaver, husband and wife, the Adcocks work individually and in collaboration. In this relationship between both artists and media, Michael is the potter and Christine is the fiber artist.



#### **NAUTILUS**

\$675

Cast bronze keepsake Limited edition 4"W x 4.5"H



Sallie Ketcham's fascination with myriad lifeforms of the ocean's depths is prevalent in all her pieces. Ketcham draws inspiration from an underwater world filled with mysteries we may never fully understand.



#### WOODCRAFT

\$450

Handmade wood urn with hand made filigree closure 7.5"W x 8.5" H x 7.5"L





#### REMEMBRANCE

Hand thrown white clay with a mixture of luminous green and blue glaze Original design 1 of 1

6"W x 13.5"H









## ON EAGLES WINGS

Cast bronze keepsake 5"W x 7"H x 5"L

\$700



## TOPAZ COMPANION

\$680

Cultured marble urn
Book design
Companion for two sets of cremated remains
9"W x 10"H x 7"L





## **RADIANCE**

Bronze urn with black accent stripes 7"W x 10.5"H







### WALNUT PATRIOT

\$510

Solid walnut, wood and glass display for the American flag 5.5"W x 15"H x 27"L





### **CAMEO CHERRY**

Solid cherry medium gloss finish Cameo picture front for photo 5.5"W x 10"H x 8.5"L





#### CAMEO MAPLE

\$465

Solid maple, light gloss finish Cameo picture front for photo 8"W x 8"H x 12"L





# ARTISAN Midnight blue urn with brass accents 7"W x 11"H

\$450