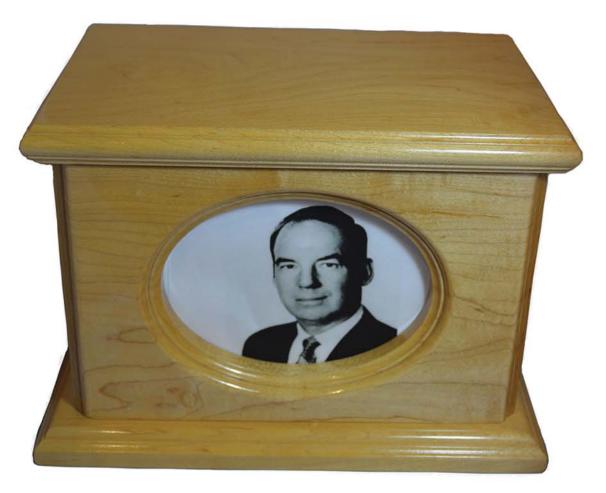

#### CAMEO MAPLE

\$465

Solid maple, light gloss finish Cameo picture front for photo 8"W x 8"H x 12"L