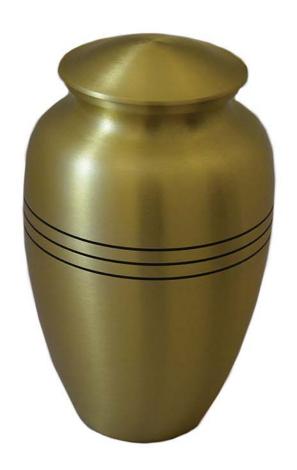

r artist.



#### **NAUTILUS**

\$675

Cast bronze keepsake Limited edition 4"W x 4.5"H



Sallie Ketcham's fascination with myriad lifeforms of the ocean's depths is prevalent in all her pieces. Ketcham draws inspiration from an underwater world filled with mysteries we may never fully understand.



#### WOODCRAFT

\$450

Handmade wood urn with hand made filigree closure 7.5"W x 8.5" H x 7.5"L





#### REMEMBRANCE

Hand thrown white clay with a mixture of luminous green and blue glaze Original design 1 of 1

6"W x 13.5"H









## ON EAGLES WINGS

Cast bronze keepsake 5"W x 7"H x 5"L

\$700



## TOPAZ COMPANION

\$680

Cultured marble urn
Book design
Companion for two sets of cremated remains
9"W x 10"H x 7"L





## **RADIANCE**

Bronze urn with black accent stripes 7"W x 10.5"H







### WALNUT PATRIOT

\$510

Solid walnut, wood and glass display for the American flag 5.5"W x 15"H x 27"L





### **CAMEO CHERRY**

Solid cherry medium gloss finish Cameo picture front for photo 5.5"W x 10"H x 8.5"L





#### CAMEO MAPLE

\$465

Solid maple, light gloss finish Cameo picture front for photo 8"W x 8"H x 12"L





# ARTISAN Midnight blue urn with brass accents 7"W x 11"H

\$450





Cherry wood urn with U.S. Army emblem  $8\text{"W} \times 6\text{"H} \times 11\text{"L}$ 







#### TIGER EYE

Solid tiger eye marble with quartz veins Urn 9"W x 11"H Keepsake 3.5"W x 4"H

## \$395 Urn \$65 Keepsake





#### SIMPLICITY PEARL

Silver pearl with brass accents 7"W x 10.5"H

\$385





## ELISE ELM

Elm burlwood cut and stained High gloss finish 7.5"W x 9.5"H x 7.5"L







##