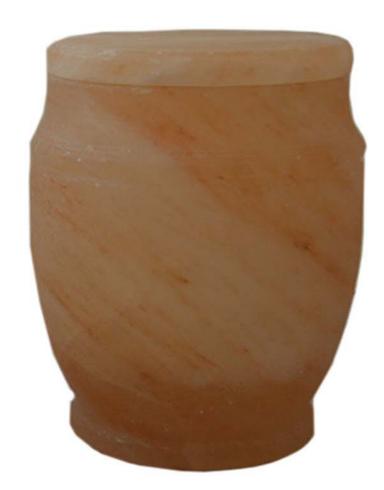

#### TIGER EYE

Solid tiger eye marble with quartz veins Urn 9"W x 11"H Keepsake 3.5"W x 4"H

## \$395 Urn \$65 Keepsake