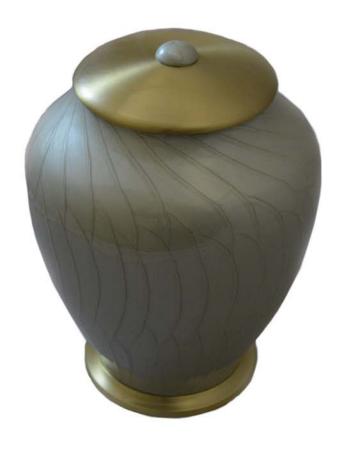

ins
9"W x 10"H x 7"L





## **RADIANCE**

Bronze urn with black accent stripes 7"W x 10.5"H







### WALNUT PATRIOT

\$510

Solid walnut, wood and glass display for the American flag 5.5"W x 15"H x 27"L





### **CAMEO CHERRY**

Solid cherry medium gloss finish Cameo picture front for photo 5.5"W x 10"H x 8.5"L





#### CAMEO MAPLE

\$465

Solid maple, light gloss finish Cameo picture front for photo 8"W x 8"H x 12"L





# ARTISAN Midnight blue urn with brass accents 7"W x 11"H

\$450





Cherry wood urn with U.S. Army emblem  $8\text{"W} \times 6\text{"H} \times 11\text{"L}$ 







#### TIGER EYE

Solid tiger eye marble with quartz veins Urn 9"W x 11"H Keepsake 3.5"W x 4"H

## \$395 Urn \$65 Keepsake





#### SIMPLICITY PEARL

Silver pearl with brass accents 7"W x 10.5"H

\$385





## ELISE ELM

Elm burlwood cut and stained High gloss finish 7.5"W x 9.5"H x 7.5"L







#### HIMALAYAN SALT

\$330

100% organic himalayan salt Pefect for burial at sea 7"W x 10.5"H







#### **BRILLIANCE**

Alabaster 4.5"W x 8.5"H x 6.5"L

\$275 Urn \$75 Keepsake





#### PSALM 23 SERIES

\$195 each

Marbled Acrylic 10"W x 6"H x 7.5" Deep





## MEDALLION PEWTER

6.5"W x 10.5"H

\$185





#### TREE OF LIFE

Hand carved rosewood urn and keepsake Urn 4"W x 9.5"H x 6.5"L Keepsake 2.5"W x 3"H x 5"L \$125 Urn \$80 Sharing \$45 Keepsake





## CHERRY KEEPSAKE

\$95

Cherry wood keepsake 4"W x 4"H x 4"L





## SHEET BRONZE

\$75

Sheet bronze urn with locking closure 3"W x 8.5"H x 6"L





## **PLASTIC**

\$30

Temporary plastic urn 4.5"W x 8.5"H x 6.5"L