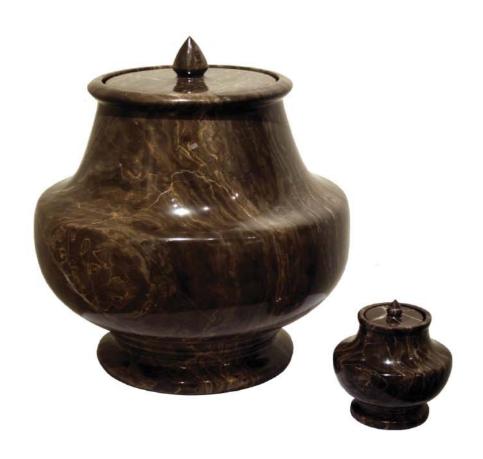

#### TIGER EYE

Solid tiger eye marble with quartz veins Urn 9"W x 11"H Keepsake 3.5"W x 4"H

## \$395 Urn \$65 Keepsake