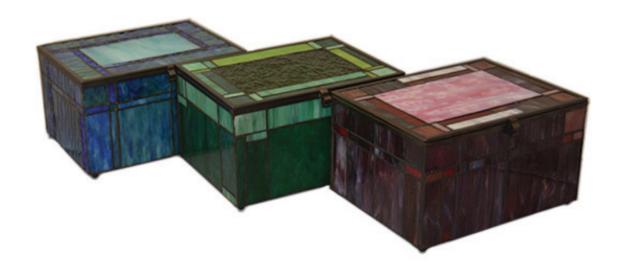

maple, light gloss finish Cameo picture front for photo 8"W x 8"H x 12"L





# ARTISAN Midnight blue urn with brass accents 7"W x 11"H

\$450





Cherry wood urn with U.S. Army emblem  $8\text{"W} \times 6\text{"H} \times 11\text{"L}$ 







#### TIGER EYE

Solid tiger eye marble with quartz veins Urn 9"W x 11"H Keepsake 3.5"W x 4"H

## \$395 Urn \$65 Keepsake





#### SIMPLICITY PEARL

Silver pearl with brass accents 7"W x 10.5"H

\$385





## ELISE ELM

Elm burlwood cut and stained High gloss finish 7.5"W x 9.5"H x 7.5"L







#### HIMALAYAN SALT

\$330

100% organic himalayan salt Pefect for burial at sea 7"W x 10.5"H







#### **BRILLIANCE**

Alabaster 4.5"W x 8.5"H x 6.5"L

\$275 Urn \$75 Keepsake





#### PSALM 23 SERIES

\$195 each

Marbled Acrylic 10"W x 6"H x 7.5" Deep





## MEDALLION PEWTER

6.5"W x 10.5"H

\$185





#### TREE OF LIFE

Hand carved rosewood urn and keepsake Urn 4"W x 9.5"H x 6.5"L Keepsake 2.5"W x 3"H x 5"L \$125 Urn \$80 Sharing \$45 Keepsake





## CHERRY KEEPSAKE

\$95

Cherry wood keepsake 4"W x 4"H x 4"L





## SHEET BRONZE

\$75

Sheet bronze urn with locking closure 3"W x 8.5"H x 6"L





## **PLASTIC**

\$30

Temporary plastic urn 4.5"W x 8.5"H x 6.5"L