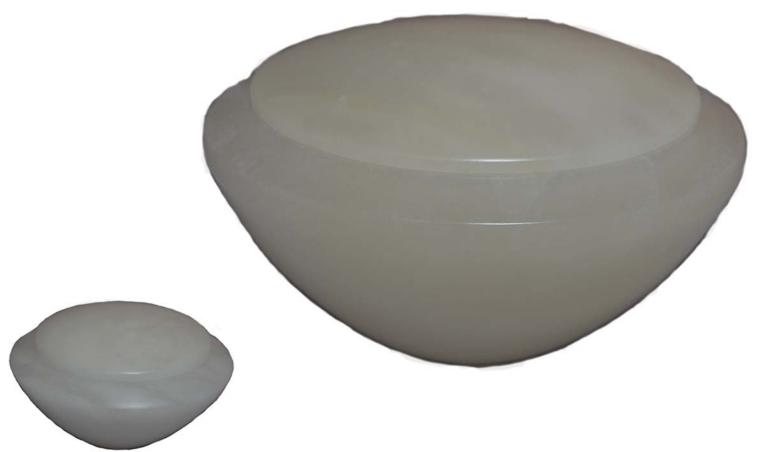

cture front for photo 5.5"W x 10"H x 8.5"L





#### CAMEO MAPLE

\$465

Solid maple, light gloss finish Cameo picture front for photo 8"W x 8"H x 12"L





# ARTISAN Midnight blue urn with brass accents 7"W x 11"H

\$450





Cherry wood urn with U.S. Army emblem  $8\text{"W} \times 6\text{"H} \times 11\text{"L}$ 







#### TIGER EYE

Solid tiger eye marble with quartz veins Urn 9"W x 11"H Keepsake 3.5"W x 4"H

## \$395 Urn \$65 Keepsake





#### SIMPLICITY PEARL

Silver pearl with brass accents 7"W x 10.5"H

\$385





## ELISE ELM

Elm burlwood cut and stained High gloss finish 7.5"W x 9.5"H x 7.5"L







#### HIMALAYAN SALT

\$330

100% organic himalayan salt Pefect for burial at sea 7"W x 10.5"H







#### **BRILLIANCE**

Alabaster 4.5"W x 8.5"H x 6.5"L

\$275 Urn \$75 Keepsake





#### PSALM 23 SERIES

\$195 each

Marbled Acrylic 10"W x 6"H x 7.5" Deep





## MEDALLION PEWTER

6.5"W x 10.5"H

\$185





#### TREE OF LIFE

Hand carved rosewood urn and keepsake Urn 4"W x 9.5"H x 6.5"L Keepsake 2.5"W x 3"H x 5"L \$125 Urn \$80 Sharing \$45 Keepsake





## CHERRY KEEPSAKE

\$95

Cherry wood keepsake 4"W x 4"H x 4"L





## SHEET BRONZE

\$75

Sheet bronze urn with locking closure 3"W x 8.5"H x 6"L





## **PLASTIC**

\$30

Temporary plastic urn 4.5"W x 8.5"H x 6.5"L