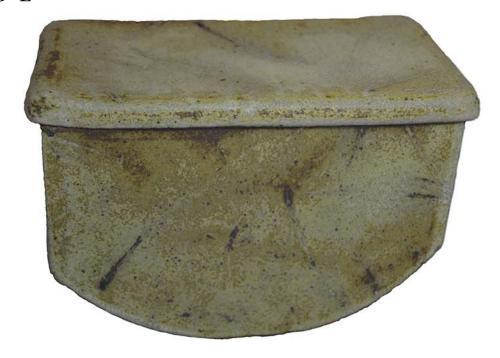

## TOPAZ COMPANION

\$680

Cultured marble urn
Book design
Companion for two sets of cremated remains
9"W x 10"H x 7"L