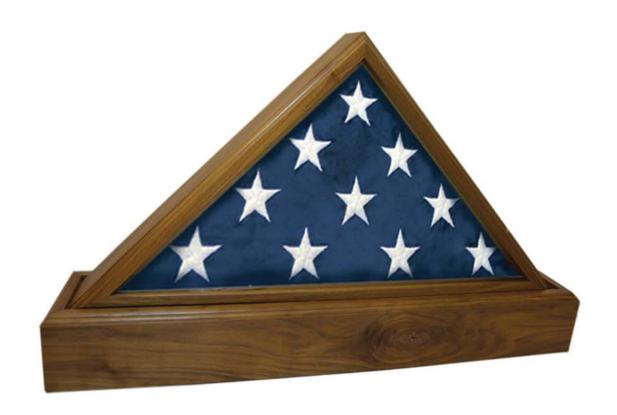

### WALNUT PATRIOT

\$510

Solid walnut, wood and glass display for the American flag 5.5"W x 15"H x 27"L