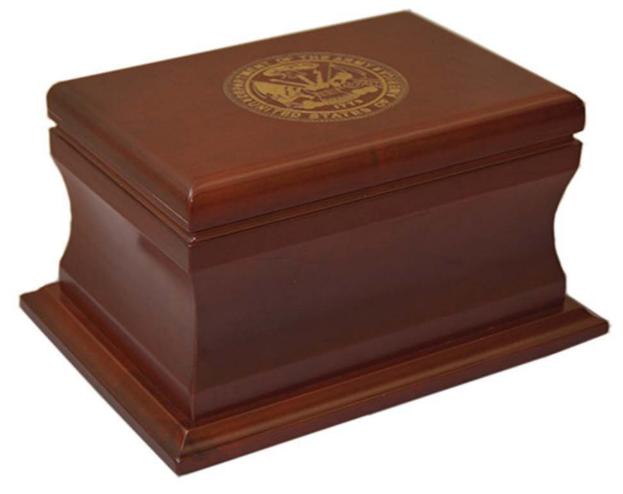

### WALNUT PATRIOT

\$510

Solid walnut, wood and glass display for the American flag 5.5"W x 15"H x 27"L