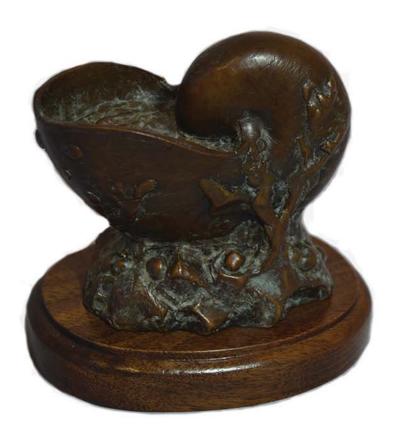

Cast bronze urn with verdigris patina

Limited Edition 9"W x 14"H x 9"L

Kelly Cozart pays homage to the ram as an ancient astrological symbol, which represents abundance and new life through the reawakened spirit.