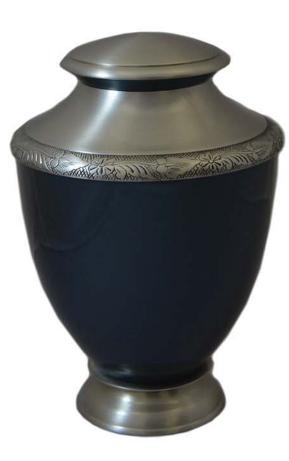

5"H



Sallie Ketcham's fascination with myriad lifeforms of the ocean's depths is prevalent in all her pieces. Ketcham draws inspiration from an underwater world filled with mysteries we may never fully understand.



Los Angeles, CA FD 1358

### \$675

# HILLSIDE SELECTIONS

#### RADIANCE Bronze urn with black accent stripes 7"W x 10.5"H

\$585





#### WALNUT PATRIOT Solid walnut, wood and glass display for the American flag 5.5"W x 15"H x 27"L





Los Angeles, CA FD 1358

### \$510

#### CAMEO CHERRY Solid cherry medium gloss finish Cameo picture front for photo 5.5"W x 10"H x 8.5"L





Los Angeles, CA FD 1358

### \$485

#### CAMEO MAPLE Solid maple, light gloss finish Cameo picture front for photo 8"W x 8"H x 12"L





#### ARTISAN Midnight blue urn with brass accents 7"W x 11"H





\$450

#### AMHERST CHERRY Cherry wood urn with U.S. Army emblem 8"W x 6"H x 11"L

# \$410





#### TIGER EYE Solid tiger eye marble with quartz veins Urn 9"W x 11"H Keepsake 3.5"W x 4"H

# \$395 Urn \$65 Keepsake





#### SIMPLICITY PEARL Silver pearl with brass accents 7"W x 10.5"H





\$385

#### ELISE ELM Elm burlwood cut and stained High gloss finish

7.5"W x 9.5"H x 7.5"L





### HIMALAYAN SALT

100% organic himalayan salt Pefect for burial at sea 7"W x 10.5"H







# BRILLIANCE

Alabaster 4.5"W x 8.5"H x 6.5"L

# \$275 Urn \$75 Keepsake





#### PSALM 23 SERIES Marbled Acrylic 10"W x 6"H x 7.5" Deep

### \$195 each





#### TREE OF LIFE Hand carved rosewood urn and keepsake Urn 4"W x 9.5"H x 6.5"L Keepsake 2.5"W x 3"H x 5"L

# \$165 Urn \$100 Sharing \$65 Keepsake





##