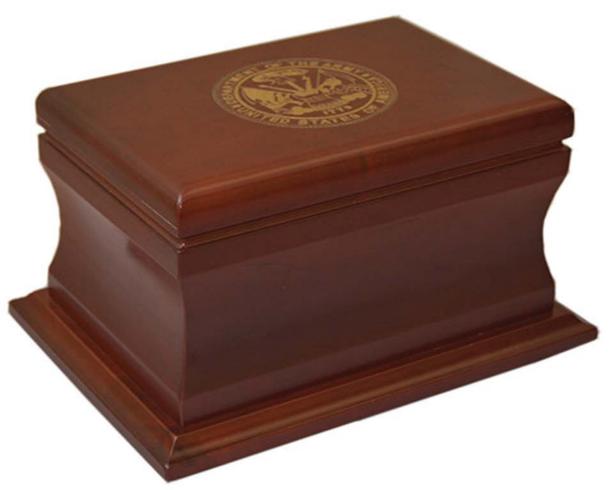

all her pieces. Ketcham draws inspiration from an underwater world filled with mysteries we may never fully understand.



Los Angeles, CA FD 1358

### \$675

# HILLSIDE SELECTIONS

#### RADIANCE Bronze urn with black accent stripes 7"W x 10.5"H

\$585





#### WALNUT PATRIOT Solid walnut, wood and glass display for the American flag 5.5"W x 15"H x 27"L





Los Angeles, CA FD 1358

### \$510

#### CAMEO CHERRY Solid cherry medium gloss finish Cameo picture front for photo 5.5"W x 10"H x 8.5"L





Los Angeles, CA FD 1358

### \$485

#### CAMEO MAPLE Solid maple, light gloss finish Cameo picture front for photo 8"W x 8"H x 12"L





#### ARTISAN Midnight blue urn with brass accents 7"W x 11"H





\$450

#### AMHERST CHERRY Cherry wood urn with U.S. Army emblem 8"W x 6"H x 11"L

# \$410





#### TIGER EYE Solid tiger eye marble with quartz veins Urn 9"W x 11"H Keepsake 3.5"W x 4"H

# \$395 Urn \$65 Keepsake





#### SIMPLICITY PEARL Silver pearl with brass accents 7"W x 10.5"H





\$385

#### ELISE ELM Elm burlwood cut and stained High gloss finish

7.5"W x 9.5"H x 7.5"L





### HIMALAYAN SALT

100% organic himalayan salt Pefect for burial at sea 7"W x 10.5"H







# BRILLIANCE

Alabaster 4.5"W x 8.5"H x 6.5"L

# \$275 Urn \$75 Keepsake





#### PSALM 23 SERIES Marbled Acrylic 10"W x 6"H x 7.5" Deep

### \$195 each





#### TREE OF LIFE Hand carved rosewood urn and keepsake Urn 4"W x 9.5"H x 6.5"L Keepsake 2.5"W x 3"H x 5"L

# \$165 Urn \$100 Sharing \$65 Keepsake





#### CHERRY KEEPSAKE Cherry wood keepsake 4"W x 4"H x 4"L





#### SHEET BRONZE Sheet bronze urn