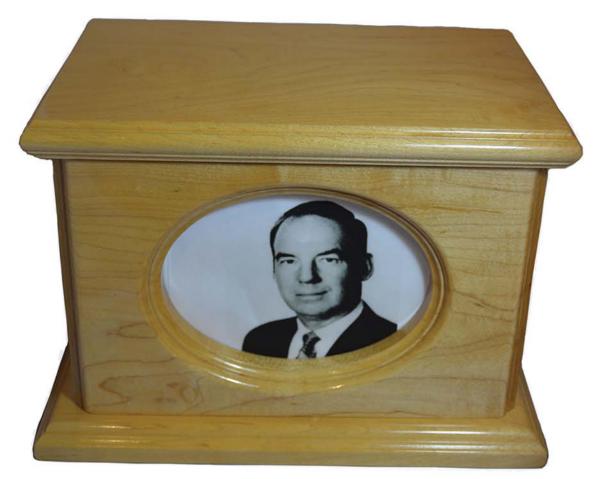

#### CAMEO CHERRY Solid cherry medium gloss finish Cameo picture front for photo 5.5"W x 10"H x 8.5"L

Los Angeles, CA FD 1358