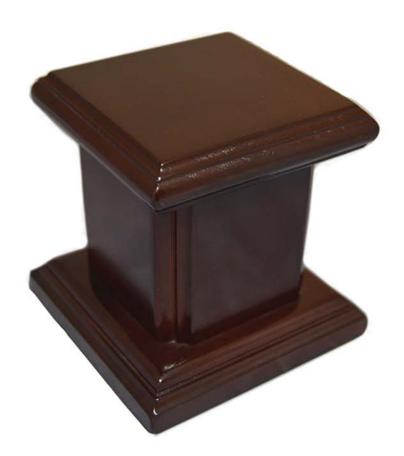

#### ARK Masterfully crafted black walnut with gold leaf accents 10"W x 11.5"H x 28"L

Doug Haslam's "Ark" applies biblical and contemporary imagery, which evokes a sense of strength and righteousness. Travel and immersion in different cultures has always played a significant role in Haslam's artistic development. He has received public commissions from the Calgary Downtown Association, the Alberta Medical Association, Chinook Centre, the City of Calgary and the Alberta Foundation for the Arts. For the past 16 years Haslam has also taught a variety courses related to his practice through the Continuing Education arm of the Calgary Board of Education, the Kootenay School of the Arts, and the "Series" summer arts program at Red Deer College.

\$3,500