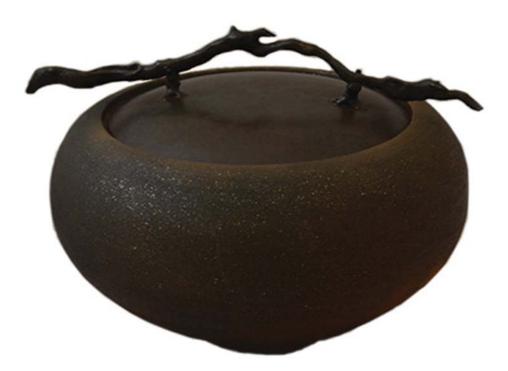

# EARTH

Wheel-thrown mica-clay with bronze handle Cast in lost wax process from gnarled root 11"W x 8"H

Carol Green's award winning "Earth" epitomizes elegance, timelessness and cultural relevance through original visual interpretations of simple beauty. Green wishes to bring the natural balance one finds in museums and art galleries into her work.