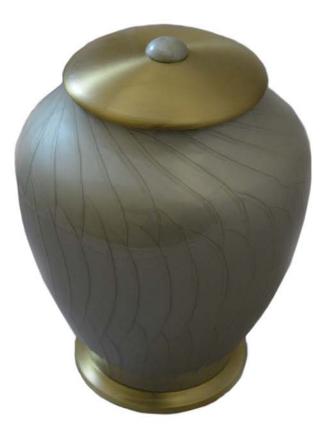

Bronze urn with black accent stripes 7"W x 10.5"H

\$585





#### WALNUT PATRIOT Solid walnut, wood and glass display for the American flag 5.5"W x 15"H x 27"L





Los Angeles, CA FD 1358

### \$510

#### CAMEO CHERRY Solid cherry medium gloss finish Cameo picture front for photo 5.5"W x 10"H x 8.5"L





Los Angeles, CA FD 1358

### \$485

#### CAMEO MAPLE Solid maple, light gloss finish Cameo picture front for photo 8"W x 8"H x 12"L





#### ARTISAN Midnight blue urn with brass accents 7"W x 11"H





\$450

#### AMHERST CHERRY Cherry wood urn with U.S. Army emblem 8"W x 6"H x 11"L

# \$410





#### TIGER EYE Solid tiger eye marble with quartz veins Urn 9"W x 11"H Keepsake 3.5"W x 4"H

# \$395 Urn \$65 Keepsake





#### SIMPLICITY PEARL Silver pearl with brass accents 7"W x 10.5"H





\$385

#### ELISE ELM Elm burlwood cut and stained High gloss finish

7.5"W x 9.5"H x 7.5"L





### HIMALAYAN SALT

100% organic himalayan salt Pefect for burial at sea 7"W x 10.5"H







# BRILLIANCE

Alabaster 4.5"W x 8.5"H x 6.5"L

# \$275 Urn \$75 Keepsake





#### PSALM 23 SERIES Marbled Acrylic 10"W x 6"H x 7.5" Deep

### \$195 each





#### TREE OF LIFE Hand carved rosewood urn and keepsake Urn 4"W x 9.5"H x 6.5"L Keepsake 2.5"W x 3"H x 5"L

# \$165 Urn \$100 Sharing \$65 Keepsake





#### CHERRY KEEPSAKE Cherry wood keepsake 4"W x 4"H x 4"L





#### SHEET BRONZE Sheet bronze urn with locking closure 3"W x 8.5"H x 6"L





#### PLASTIC Temporary plastic urn 4.5"W x 8.5"H x 6.5"L