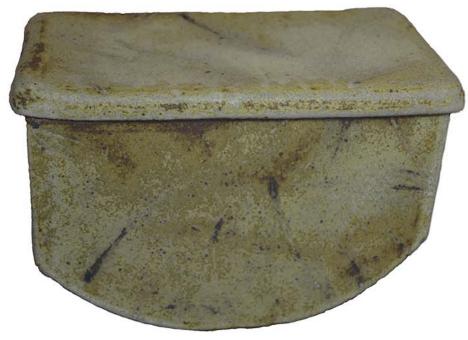

#### Stoneware clay, glazed and mixed with copper Original design 1 of 1 5.5"W x 7"H x 9"L

Ann Bates makes one-off, hand built contemporary ceramic pieces that are both sculptural and functional. These rocker vessels actually rock! Her unique artistic style has is influenced by geological formations and the decoration on ancient standing stones, mainly the spiral—the natural form of growth and symbol of everlasting life. While much of her work owes its texture and shape to leaves, seed pods and butterfly eggs, the spiral is always present and is her mark.