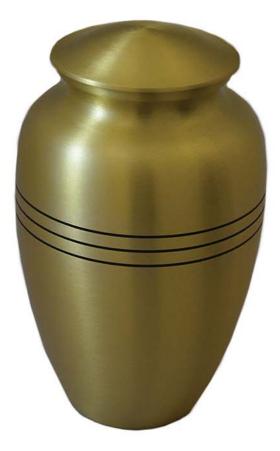

, skeletonized leaves, scorched bamboo and waxen linen 13"W x 7"H x 13"L



East meets west in Michael and Christine Adcock's work exhibiting floral panels set into clay. A potter and a basket weaver, husband and wife, the Adcocks work individually and in collaboration. In this relationship between both artists and media, Michael is the potter and Christine is the fiber artist.



\$700

#### NAUTILUS Cast bronze keepsake Limited edition 4"W x 4.5"H



Sallie Ketcham's fascination with myriad lifeforms of the ocean's depths is prevalent in all her pieces. Ketcham draws inspiration from an underwater world filled with mysteries we may never fully understand.



Los Angeles, CA FD 1358

### \$675

# HILLSIDE SELECTIONS

#### RADIANCE Bronze urn with black accent stripes 7"W x 10.5"H

\$585





#### WALNUT PATRIOT Solid walnut, wood and glass display for the American flag 5.5"W x 15"H x 27"L





Los Angeles, CA FD 1358

### \$510

#### CAMEO CHERRY Solid cherry medium gloss finish Cameo picture front for photo 5.5"W x 10"H x 8.5"L





Los Angeles, CA FD 1358

### \$485

#### CAMEO MAPLE Solid maple, light gloss finish Cameo picture front for photo 8"W x 8"H x 12"L





#### ARTISAN Midnight blue urn with brass accents 7"W x 11"H





\$450

#### AMHERST CHERRY Cherry wood urn with U.S. Army emblem 8"W x 6"H x 11"L

# \$410





#### TIGER EYE Solid tiger eye marble with quartz veins Urn 9"W x 11"H Keepsake 3.5"W x 4"H

# \$395 Urn \$65 Keepsake





#### SIMPLICITY PEARL Silver pearl with brass accents 7"W x 10.5"H





\$385

#### ELISE ELM Elm burlwood cut and stained Hig