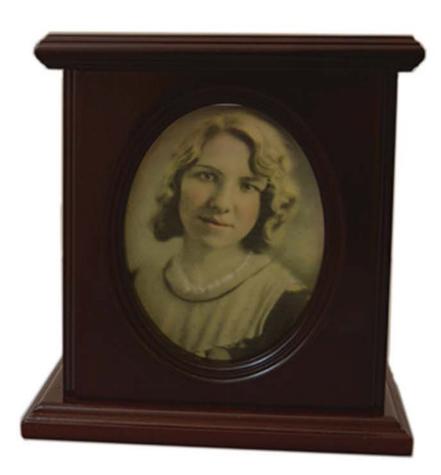

#### CAMEO CHERRY Solid cherry medium gloss finish Cameo picture front for photo 5.5"W x 10"H x 8.5"L

Los Angeles, CA FD 1358