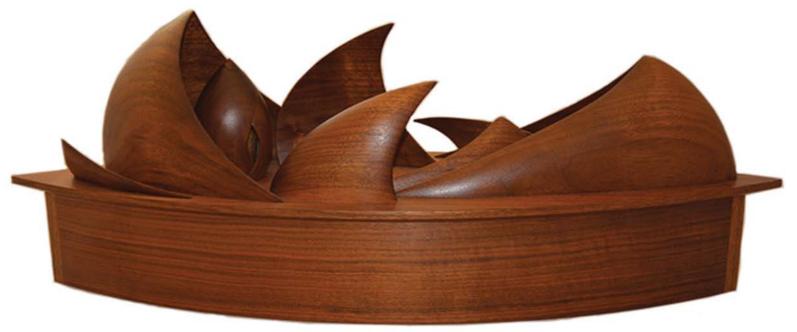

#### ARK Masterfully crafted black walnut with gold leaf accents 10"W x 11.5"H x 28"L

Doug Haslam's "Ark" applies biblical and contemporary imagery, which evokes a sense of strength and righteousness. Travel and immersion in different cultures has always played a significant role in Haslam's artistic development. He has received public commissions from the Calgary Downtown Association, the Alberta Medical Association, Chinook Centre, the City of Calgary and the Alberta Foundation for the Arts. For the past 16 years Haslam has also taught a variety courses related to his practice through the Continuing Education arm of the Calgary Board of Education, the Kootenay School of the Arts, and the "Series" summer arts program at Red Deer College.