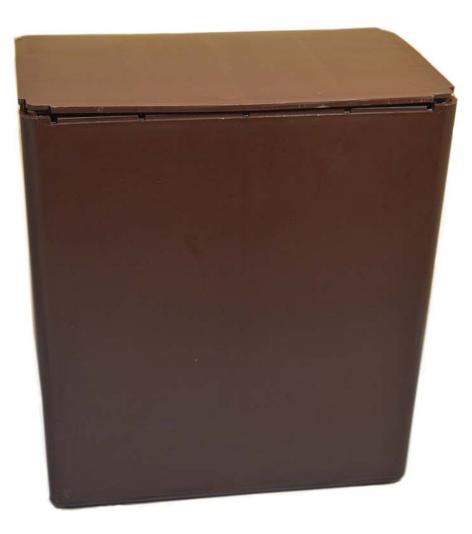

95 Urn \$65 Keepsake





#### SIMPLICITY PEARL Silver pearl with brass accents 7"W x 10.5"H





\$385

#### ELISE ELM Elm burlwood cut and stained High gloss finish

7.5"W x 9.5"H x 7.5"L





### HIMALAYAN SALT

100% organic himalayan salt Pefect for burial at sea 7"W x 10.5"H







# BRILLIANCE

Alabaster 4.5"W x 8.5"H x 6.5"L

# \$275 Urn \$75 Keepsake





#### PSALM 23 SERIES Marbled Acrylic 10"W x 6"H x 7.5" Deep

### \$195 each





#### TREE OF LIFE Hand carved rosewood urn and keepsake Urn 4"W x 9.5"H x 6.5"L Keepsake 2.5"W x 3"H x 5"L

# \$165 Urn \$100 Sharing \$65 Keepsake





#### CHERRY KEEPSAKE Cherry wood keepsake 4"W x 4"H x 4"L





#### SHEET BRONZE Sheet bronze urn with locking closure 3"W x 8.5"H x 6"L





#### PLASTIC Temporary plastic urn 4.5"W x 8.5"H x 6.5"L