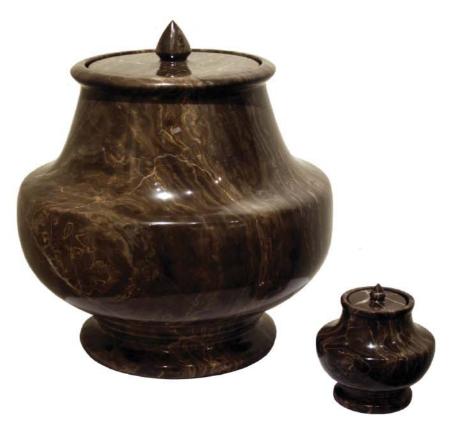

#### TIGER EYE Solid tiger eye marble with quartz veins Urn 9"W x 11"H Keepsake 3.5"W x 4"H

# \$395 Urn \$65 Keepsake