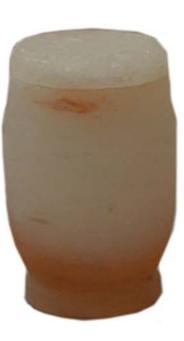

### HIMALAYAN SALT

100% organic himalayan salt Pefect for burial at sea 7"W x 10.5"H