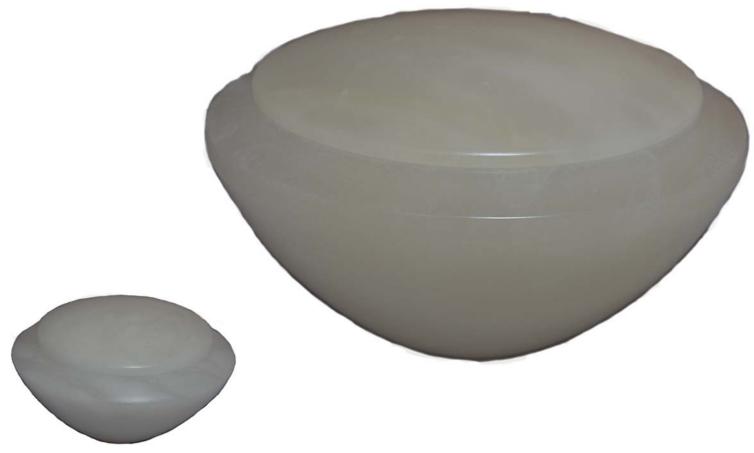

ront for photo 5.5"W x 10"H x 8.5"L





Los Angeles, CA FD 1358

### \$485

#### CAMEO MAPLE Solid maple, light gloss finish Cameo picture front for photo 8"W x 8"H x 12"L





#### ARTISAN Midnight blue urn with brass accents 7"W x 11"H





\$450

#### AMHERST CHERRY Cherry wood urn with U.S. Army emblem 8"W x 6"H x 11"L

# \$410





#### TIGER EYE Solid tiger eye marble with quartz veins Urn 9"W x 11"H Keepsake 3.5"W x 4"H

# \$395 Urn \$65 Keepsake





#### SIMPLICITY PEARL Silver pearl with brass accents 7"W x 10.5"H





\$385

#### ELISE ELM Elm burlwood cut and stained High gloss finish

7.5"W x 9.5"H x 7.5"L





### HIMALAYAN SALT

100% organic himalayan salt Pefect for burial at sea 7"W x 10.5"H







# BRILLIANCE

Alabaster 4.5"W x 8.5"H x 6.5"L

# \$275 Urn \$75 Keepsake





#### PSALM 23 SERIES Marbled Acrylic 10"W x 6"H x 7.5" Deep

### \$195 each





#### TREE OF LIFE Hand carved rosewood urn and keepsake Urn 4"W x 9.5"H x 6.5"L Keepsake 2.5"W x 3"H x 5"L

# \$165 Urn \$100 Sharing \$65 Keepsake





#### CHERRY KEEPSAKE Cherry wood keepsake 4"W x 4"H x 4"L





#### SHEET BRONZE Sheet bronze urn with locking closure 3"W x 8.5"H x 6"L





#### PLASTIC Temporary plastic urn 4.5"W x 8.5"H x 6.5"L