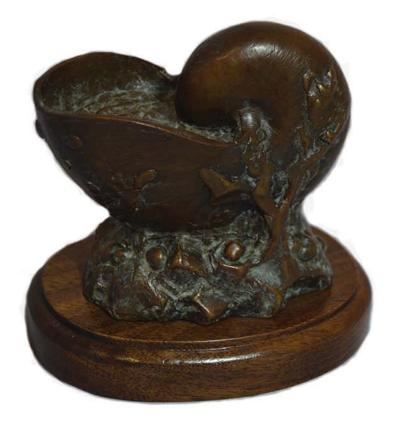

#### NAUTILUS Cast bronze keepsake Limited edition 4"W x 4.5"H

Sallie Ketcham's fascination with myriad lifeforms of the ocean's depths is prevalent in all her pieces. Ketcham draws inspiration from an underwater world filled with mysteries we may never fully understand.