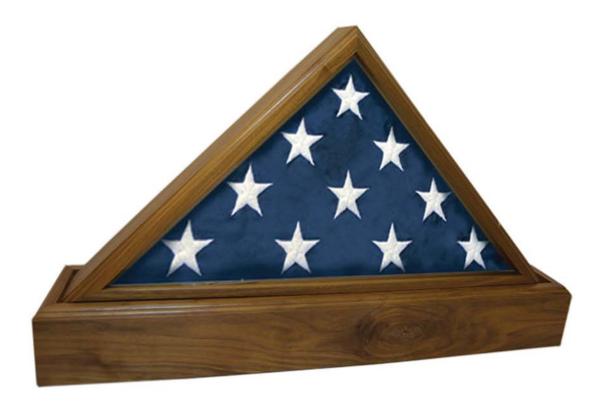

#### WALNUT PATRIOT Solid walnut, wood and glass display for the American flag 5.5"W x 15"H x 27"L

Los Angeles, CA FD 1358