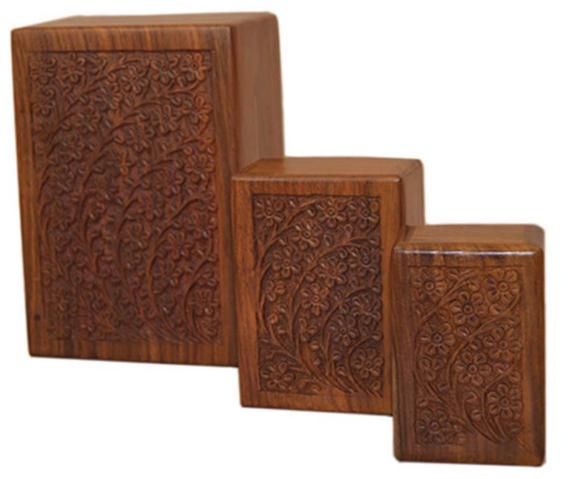

#### TREE OF LIFE Hand carved rosewood urn and keepsake Urn 4"W x 9.5"H x 6.5"L Keepsake 2.5"W x 3"H x 5"L

# \$165 Urn \$100 Sharing \$65 Keepsake