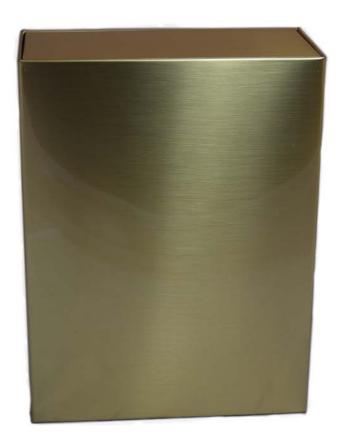

e with quartz veins Urn 9"W x 11"H Keepsake 3.5"W x 4"H

# \$395 Urn \$65 Keepsake





#### SIMPLICITY PEARL Silver pearl with brass accents 7"W x 10.5"H





\$385

#### ELISE ELM Elm burlwood cut and stained High gloss finish

7.5"W x 9.5"H x 7.5"L





### HIMALAYAN SALT

100% organic himalayan salt Pefect for burial at sea 7"W x 10.5"H







# BRILLIANCE

Alabaster 4.5"W x 8.5"H x 6.5"L

# \$275 Urn \$75 Keepsake





#### PSALM 23 SERIES Marbled Acrylic 10"W x 6"H x 7.5" Deep

### \$195 each





#### TREE OF LIFE Hand carved rosewood urn and keepsake Urn 4"W x 9.5"H x 6.5"L Keepsake 2.5"W x 3"H x 5"L

# \$165 Urn \$100 Sharing \$65 Keepsake





#### CHERRY KEEPSAKE Cherry wood keepsake 4"W x 4"H x 4"L





#### SHEET BRONZE Sheet bronze urn with locking closure 3"W x 8.5"H x 6"L





#### PLASTIC Temporary plastic urn 4.5"W x 8.5"H x 6.5"L