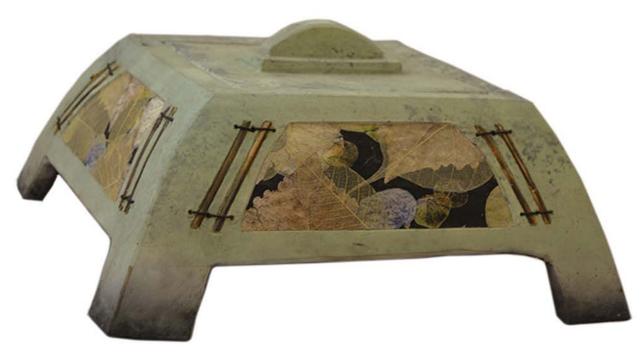

#### FOLIAGE Hand built sagger-fired clay with printed paper leaf collage panels, skeletonized leaves, scorched bamboo and waxen linen 13"W x 7"H x 13"L

East meets west in Michael and Christine Adcock's work exhibiting floral panels set into clay. A potter and a basket weaver, husband and wife, the Adcocks work individually and in collaboration. In this relationship between both artists and media, Michael is the potter and Christine is the fiber artist.