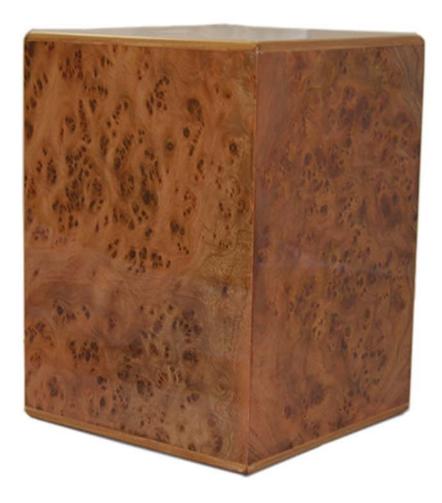

#### ELISE ELM Elm burlwood cut and stained High gloss finish

7.5"W x 9.5"H x 7.5"L