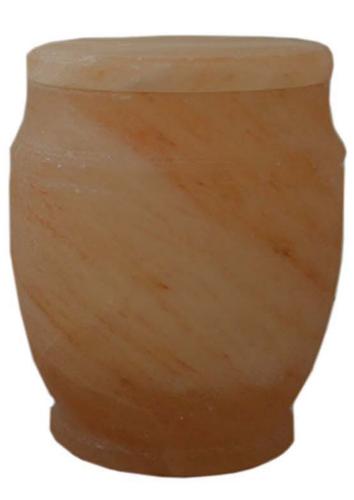

### \$510

#### CAMEO CHERRY Solid cherry medium gloss finish Cameo picture front for photo 5.5"W x 10"H x 8.5"L





Los Angeles, CA FD 1358

### \$485

#### CAMEO MAPLE Solid maple, light gloss finish Cameo picture front for photo 8"W x 8"H x 12"L





#### ARTISAN Midnight blue urn with brass accents 7"W x 11"H





\$450

#### AMHERST CHERRY Cherry wood urn with U.S. Army emblem 8"W x 6"H x 11"L

# \$410





#### TIGER EYE Solid tiger eye marble with quartz veins Urn 9"W x 11"H Keepsake 3.5"W x 4"H

# \$395 Urn \$65 Keepsake





#### SIMPLICITY PEARL Silver pearl with brass accents 7"W x 10.5"H





\$385

#### ELISE ELM Elm burlwood cut and stained High gloss finish

7.5"W x 9.5"H x 7.5"L





### HIMALAYAN SALT

100% organic himalayan salt Pefect for burial at sea 7"W x 10.5"H







# BRILLIANCE

Alabaster 4.5"W x 8.5"H x 6.5"L

# \$275 Urn \$75 Keepsake





#### PSALM 23 SERIES Marbled Acrylic 10"W x 6"H x 7.5" Deep

### \$195 each





#### TREE OF LIFE Hand carved rosewood urn and keepsake Urn 4"W x 9.5"H x 6.5"L Keepsake 2.5"W x 3"H x 5"L

# \$165 Urn \$100 Sharing \$65 Keepsake





#### CHERRY KEEPSAKE Cherry wood keepsake 4"W x 4"H x 4"L





#### SHEET BRONZE Sheet bronze urn with locking closure 3"W x 8.5"H x 6"L





#### PLASTIC Temporary plastic urn 4.5"W x 8.5"H x 6.5"L