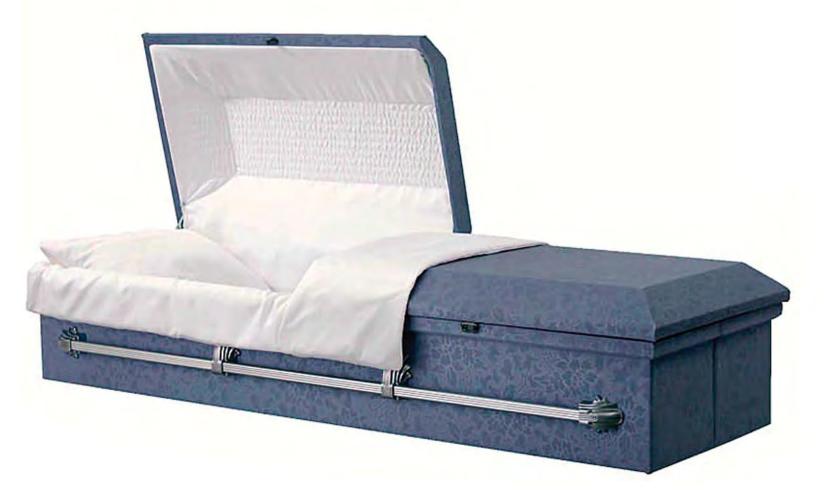

#### ARAVA Eco-friendly; hand crafted woven willow with natural unbleached cotton interior. (GBC Certified)

\$2,625