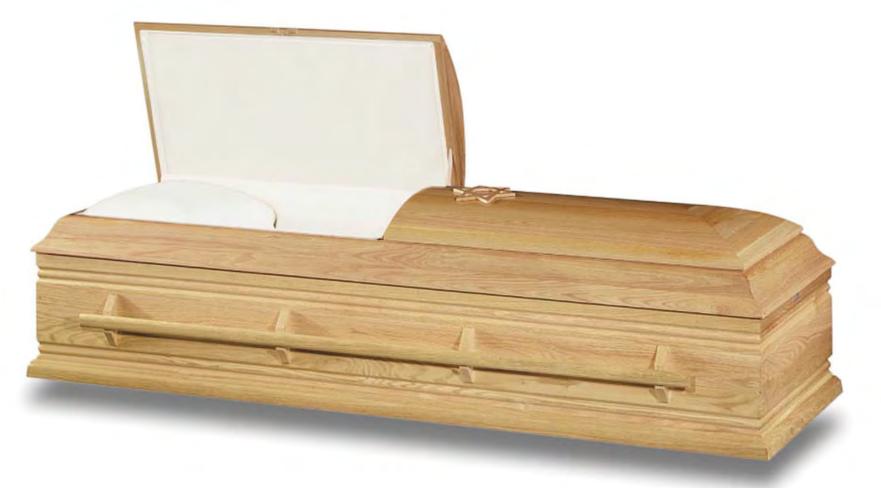

#### RACHEL Solid Oak, Dark Satin Crimson Chestnut Finish Rosetan Crepe Interior