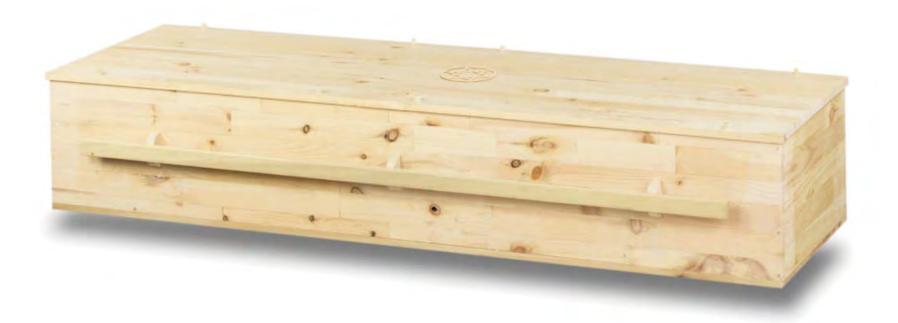

#### NADAV Solid Pine, Light Sanded Unfinished White Untrimmed Dexter Interior (GBC Certified)

### \$1,425