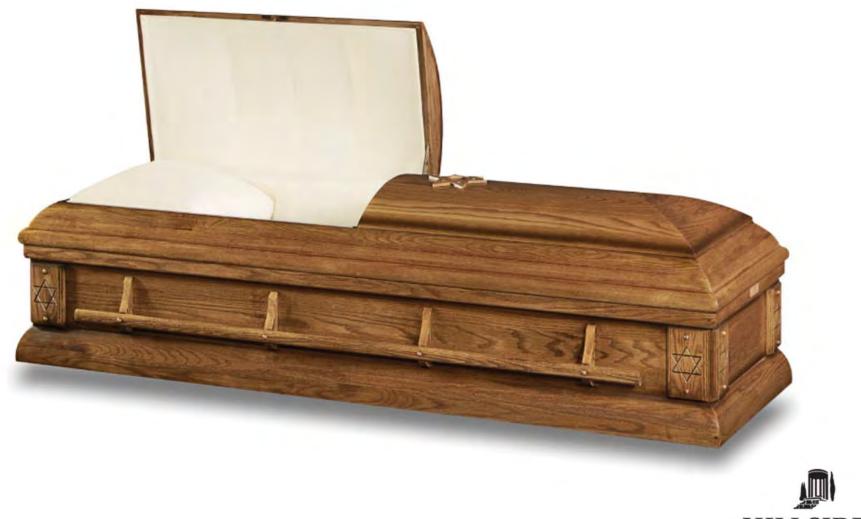

#### JORDAN Solid Maple, Medium Polished Candleglo Finish Natural Cotton Interior (GBC Certified)

Los Angeles, CA FD 1358

\$7,250