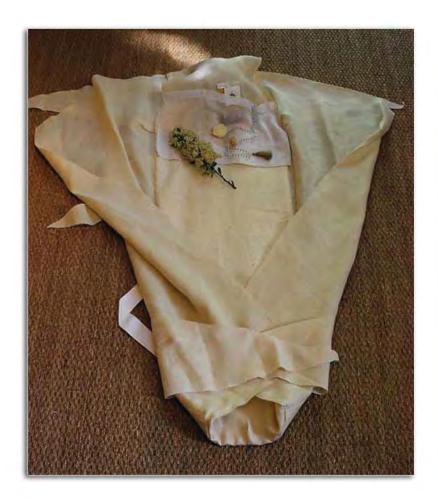

#### LAVAN 100% Linen with a cotton canvas back; four cotton web handles for pallbearers with lowering straps. Cotton batting lining. (GBC Certified)