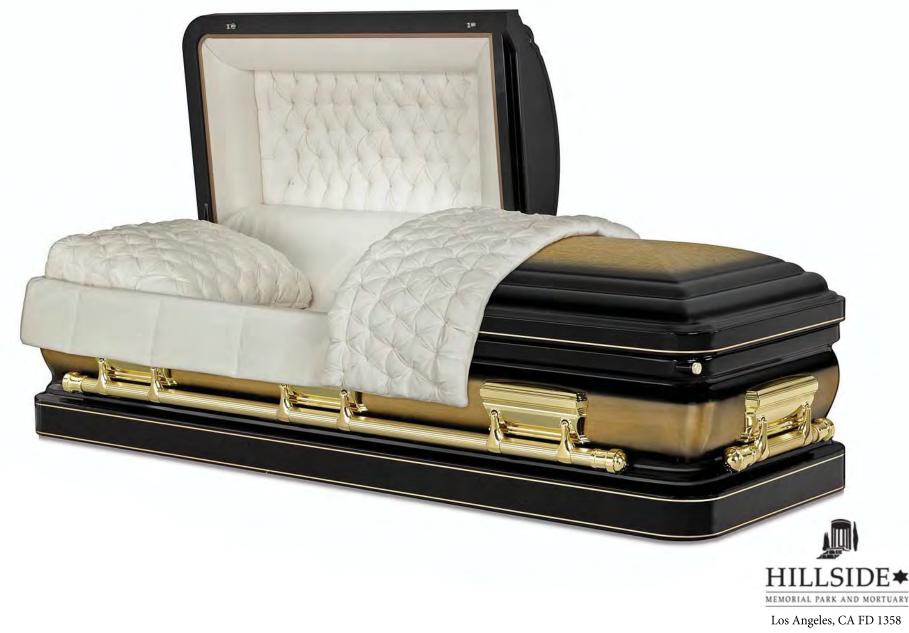

### REGENCY

\$27,300

48 oz. Solid Bronze Gasketed, Brushed Natural Shaded Ebony Finish Arbutus Velvet Interior