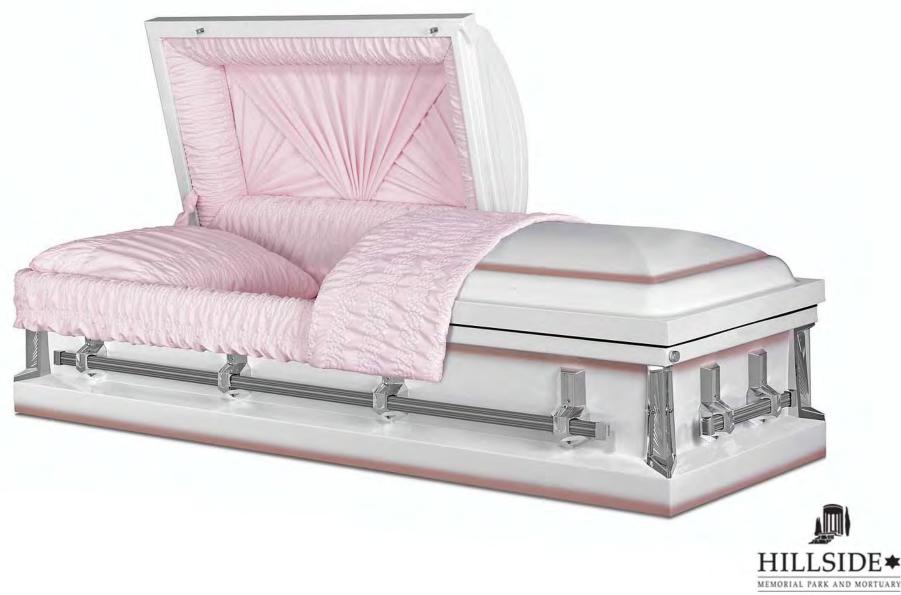

#### KINERET 20-Gauge Steel Gasketed, White Shaded Pink Finish Pink Crepe Interior

\$3,220