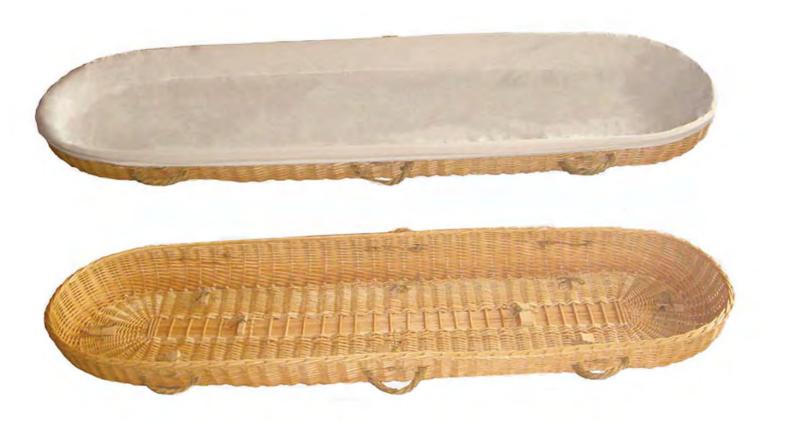

#### ARAVA Eco-friendly; hand crafted woven willow with natural unbleached cotton interior. (GBC Certified)

\$2,625

### ARAVA BASE

Reinforced willow base with natural unbleached cotton interior. Required for shroud burial outside Gan Eden. (GBC Certified)

\$895