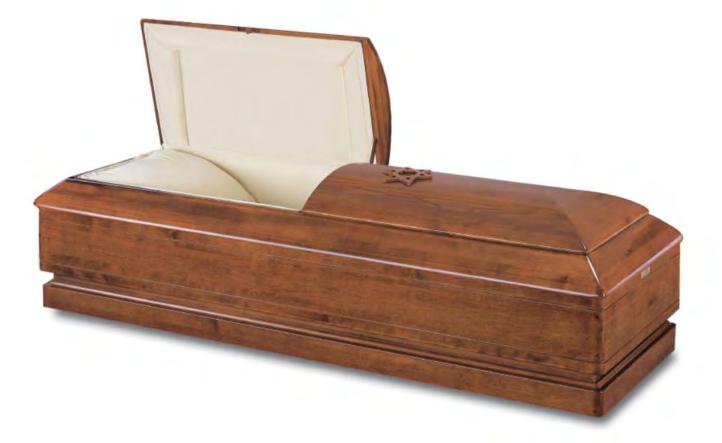

#### JORDAN Solid Maple, Medium Polished Candleglo Finish Natural Cotton Interior (GBC Certified)

Los Angeles, CA FD 1358

\$7,250