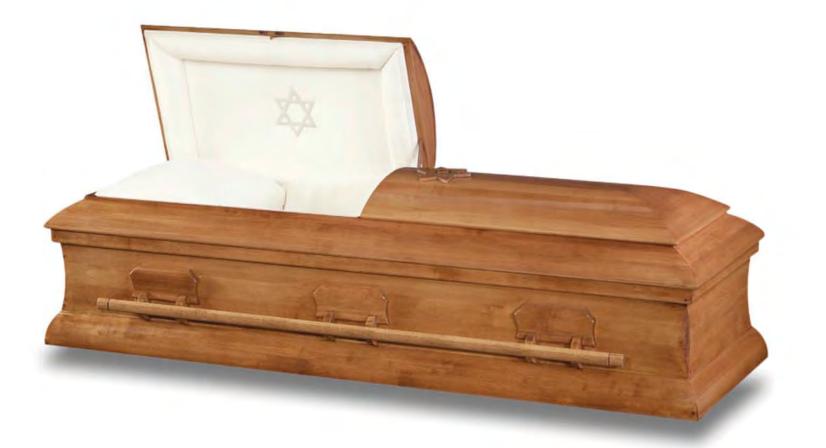

#### JOSHUA Solid Poplar, Dark Polished Walnut Finish Rosetan Crepe Interior

HILLSIDE\*

\$6,500

MEMORIAL PARK AND MORTUARY Los Angeles, CA FD 1358