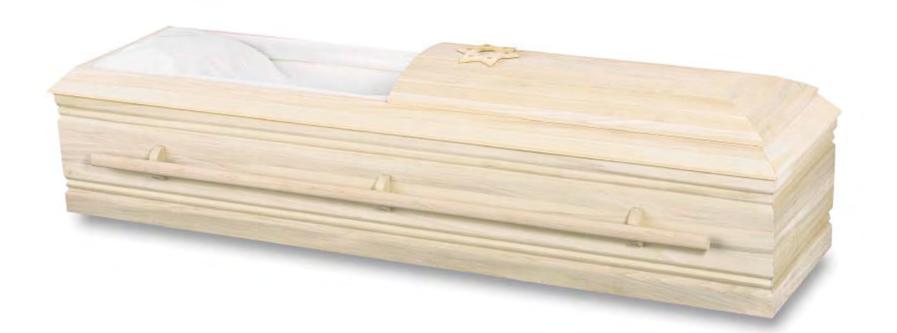

#### JORDAN Solid Maple, Medium Polished Candleglo Finish Natural Cotton Interior (GBC Certified)

Los Angeles, CA FD 1358

\$7,250