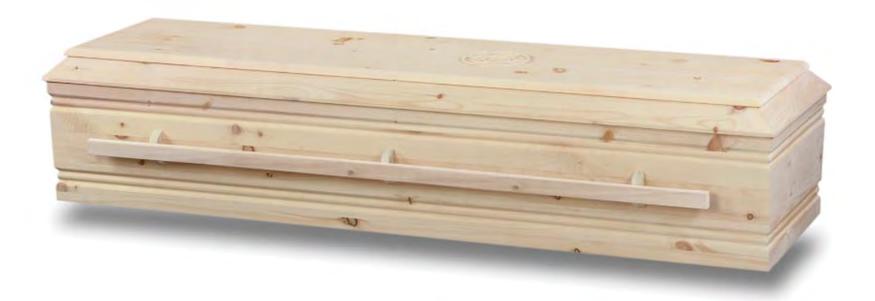

#### OREN Solid Knotty Pine, Light Matte Natural Finish Rosetan Crepe Interior

\$4,325