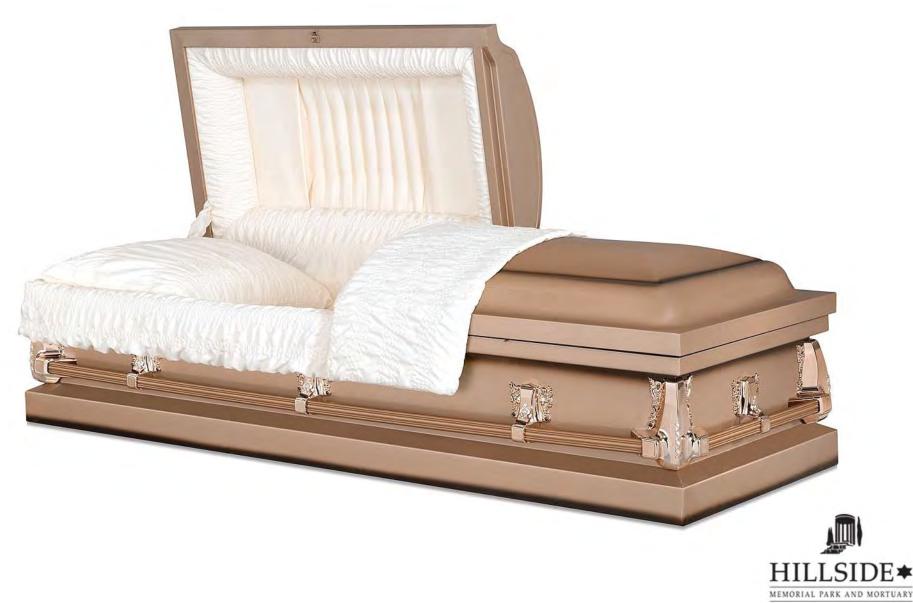

#### SHERMAN Cardboard, Steel Embossed Doeskin Covering Ivory Crepe Interior

\$995