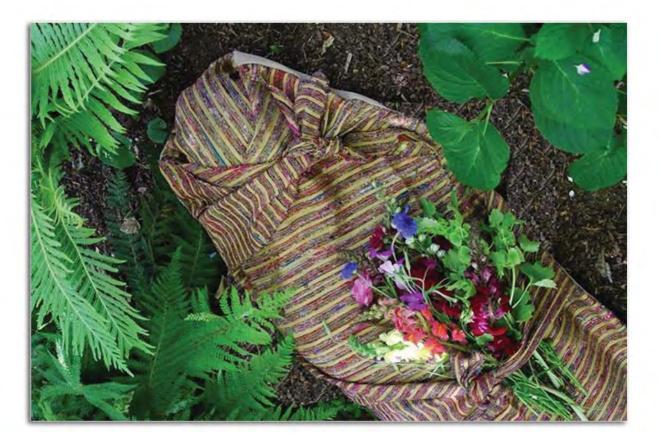

## OLAM

100% Raw silk with a cotton canvas back; four cotton web handles for pallbearers with lowering straps. Hand sewn cotton batting lining quilted with aromatic herbs in lavender, white sage and rose petals. (GBC Certified)

\$2,250