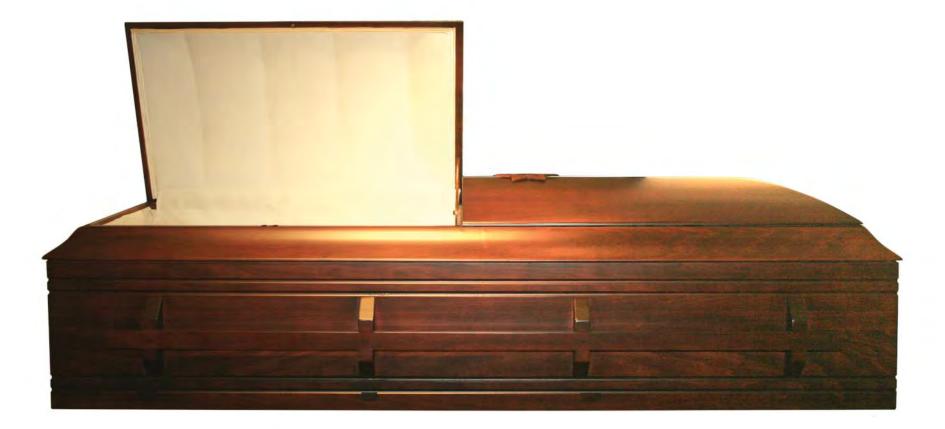

#### HEZEKIAH Solid Mahogany, Dark Polished Custom Red Finish Sand Velvet Interior

\$17,780

#### ISSACHAR Solid Walnut, Medium Polished Natural Finish Silver Beige Velvet Interior

### \$11,225

#### YEHUDA Solid Cherry, Dark Polished Cherrytone Finish Beige Velvet Interior

\$9,150

#### HEBRON Solid Cherry, Medium Polished Amber Finish Arbutus Velvet Interior