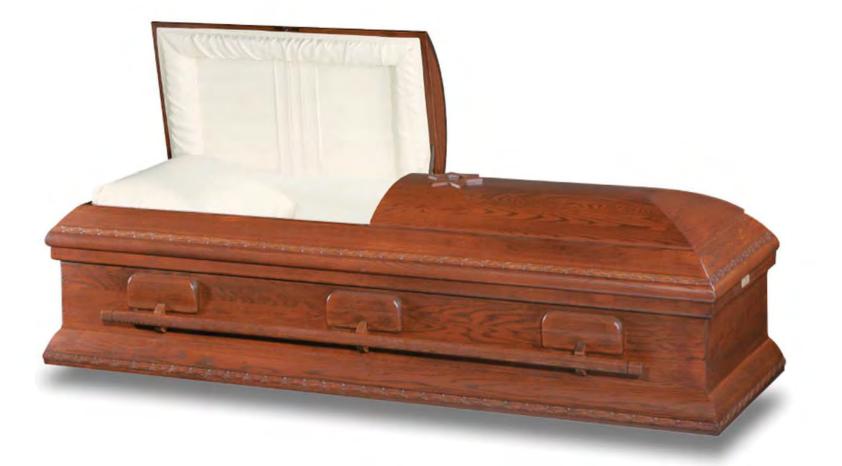

A GASKET, WILL PRESERVE HUMAN REMAINS



# ADULT ALL WOOD CONSTRUCTION TRADITONAL CASKETS



#### HEZEKIAH Solid Mahogany, Dark Polished Custom Red Finish Sand Velvet Interior

\$17,780



#### ISSACHAR Solid Walnut, Medium Polished Natural Finish Silver Beige Velvet Interior

### \$11,225





#### YEHUDA Solid Cherry, Dark Polished Cherrytone Finish Beige Velvet Interior

\$9,150





#### HEBRON Solid Cherry, Medium Polished Amber Finish Arbutus Velvet Interior







#### JORDAN Solid Maple, Medium Polished Candleglo Finish Natural Cotton Interior (GBC Certified)





Los Angeles, CA FD 1358

\$7,250

#### ISRAEL Solid Maple, Medium Polished Caramel Finish Natural Cotton Interior (GBC Certified)







#### RACHEL Solid Oak, Dark Satin Crimson Chestnut Finish Rosetan Crepe Interior







#### SHALOM Solid Poplar, Dark Polished Walnut Finish Rosetan Crepe Interior







#### MALACHI Solid Oak, Medium Satin Tutone Timber Finish Rosetan Crepe Interior

\$4,575





#### ARIEL Solid Oak, Light Matte Natural Finish Rosetan Crepe Interior







#### NUTMEG Solid Poplar, Dark Gloss Brooklyn Walnut Finish Rosetan Crepe Interior

\$3,925



#### JAHLEEL Solid Poplar, Medium Satin Early American Finish Rosetan Crepe Interior

\$3,825



#### SOLOMON Solid Oak, Medium Matte Rustic Brown Finish Ivory Crepe Interior

\$3,600



#### MIRIAM Solid Poplar, Light Gloss Sandy Birch Finish Moselle Crepe Interior

## \$3,110



#### YAFFA Solid Poplar, Dark Golden Walnut Finish Moselle Crepe Interior





#### COVENANT Solid Poplar, Dark Satin Golden Walnut Finish Moselle Crepe Interior