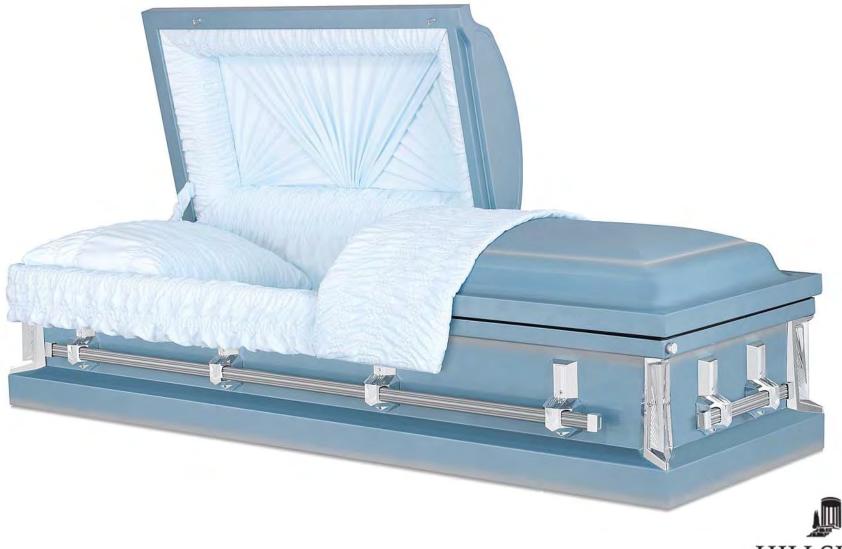

#### ZION 20-Gauge Steel Gasketed, Blue Sparkle Shaded Silver Finish Blue Crepe Interior