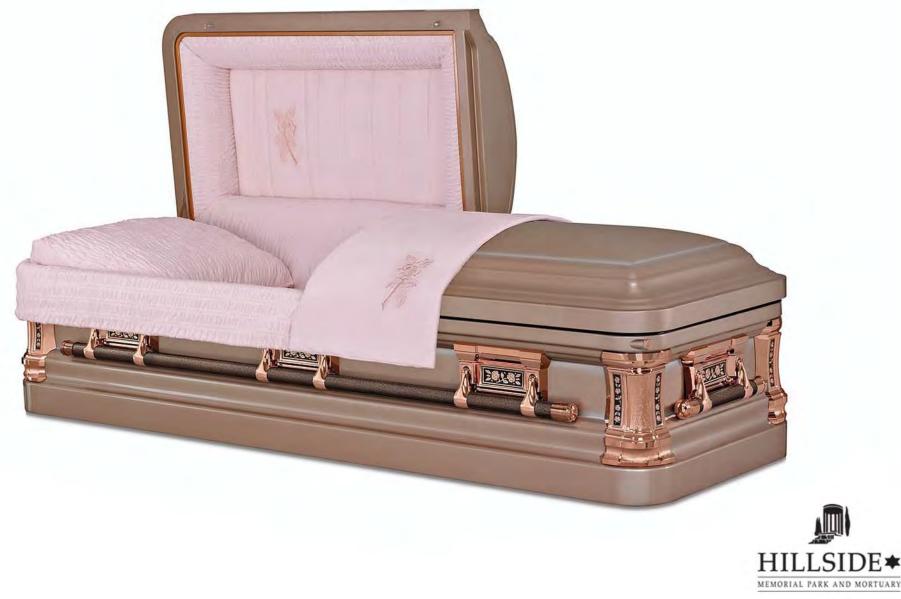

## SILVER ROSE

18-Gauge Steel Gasketed, Silver Rose Shaded Platinum Finish Pink Velvet Interior