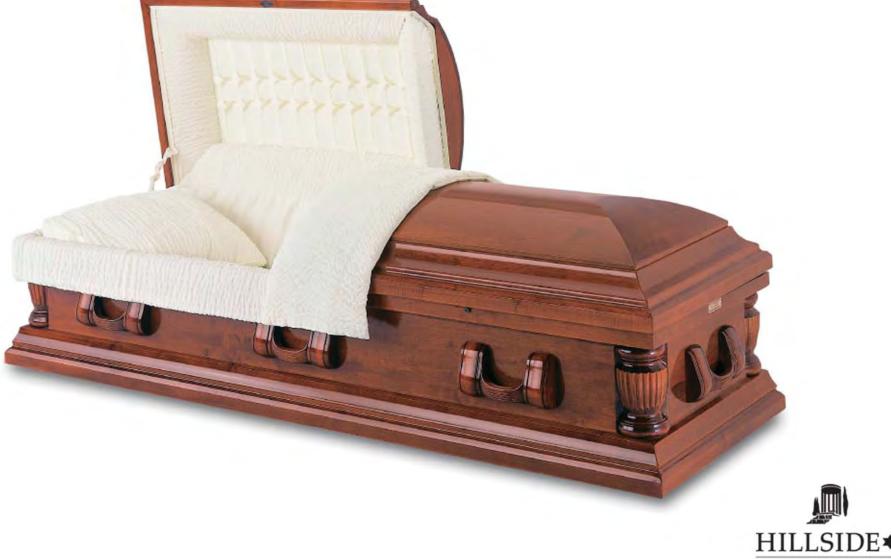

#### HEZEKIAH Solid Mahogany, Dark Polished Custom Red Finish Sand Velvet Interior

\$17,780