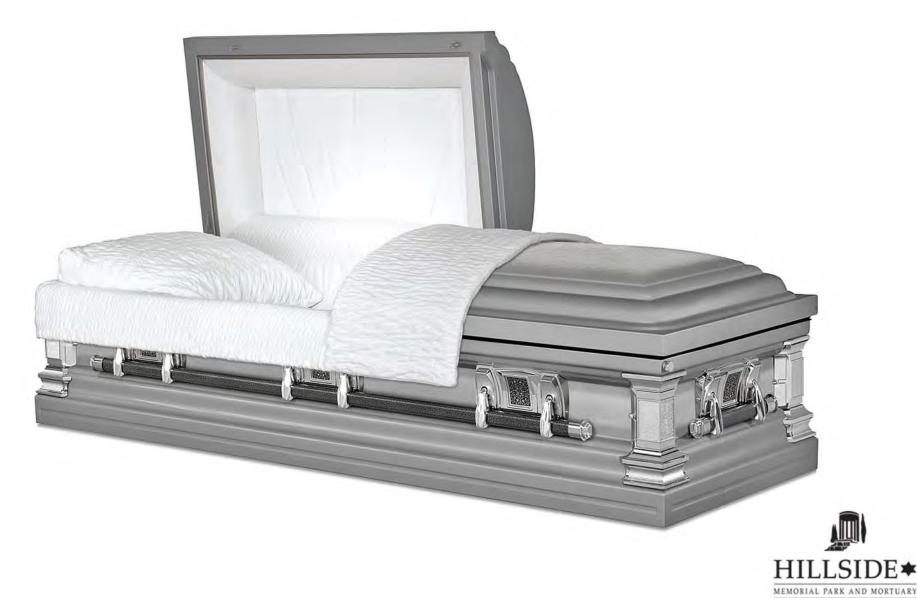

#### AMBASSADOR Stainless Steel Gasketed, Brushed Natural Platinum Finish White Velvet Interior

\$7,825