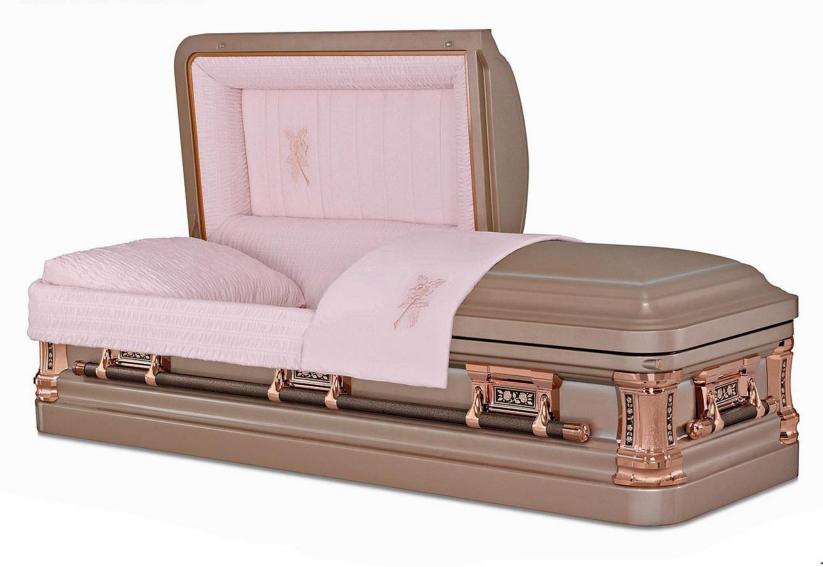

18-Gauge Steel Gasketed, Silver Rose Shaded Platinum Finish Pink Velvet Interior