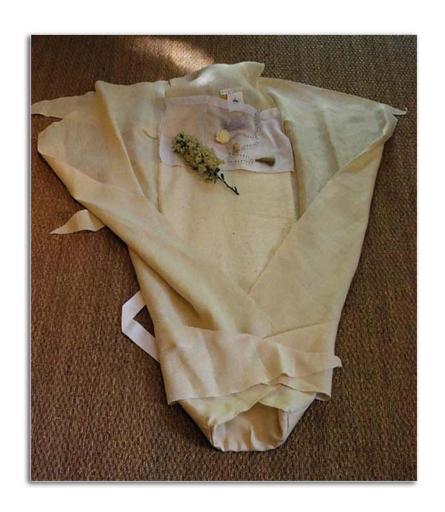

### GREEN BURIAL SHROUDS

OLAM \$2,535

100% Raw silk with a cotton canvas back; four cotton web handles for pallbearers with lowering straps. Hand sewn cotton batting lining quilted with aromatic herbs in lavender, white sage and rose petals. (GBC Certified)

\$1,100

100% Linen with a cotton canvas back; four cotton web handles for pallbearers with lowering straps. Cotton batting lining. (GBC Certified)