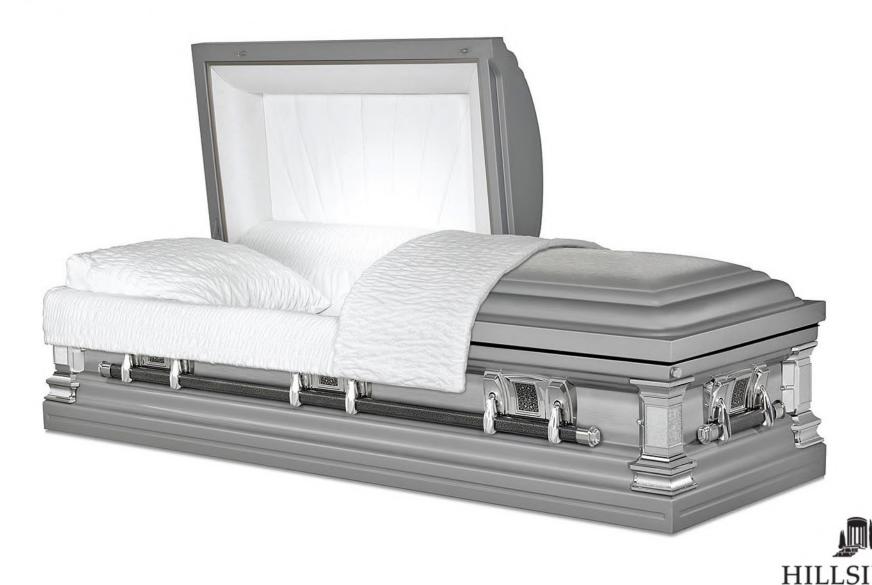

MEMORIAL PARK AND MORTUARY

REGENCY \$29,145

48 oz. Solid Bronze Gasketed, Brushed Natural Shaded Ebony Finish Arbutus Velvet Interior

Stainless Steel Gasketed, Brushed Natural Platinum Finish White Velvet Interior