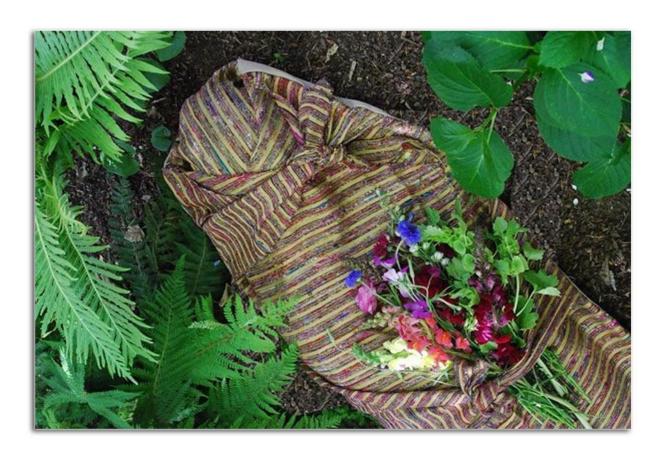

### GREEN BURIAL SHROUDS

OLAM \$2,535

100% Raw silk with a cotton canvas back; four cotton web handles for pallbearers with lowering straps. Hand sewn cotton batting lining quilted with aromatic herbs in lavender, white sage and rose petals. (GBC Certified)

\$1,100

100% Linen with a cotton canvas back; four cotton web handles for pallbearers with lowering straps. Cotton batting lining. (GBC Certified)