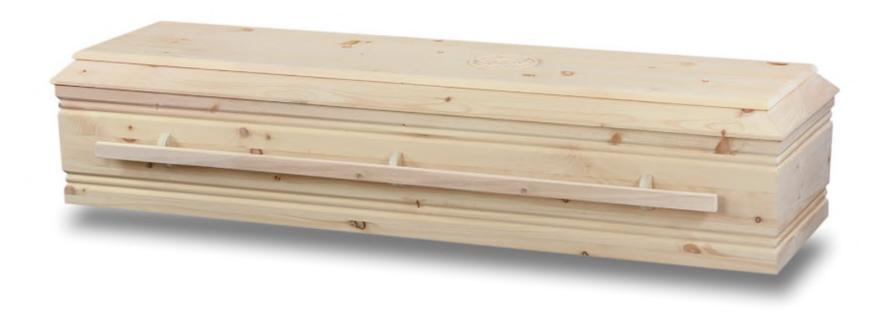

#### SHALOM \$5,870

Solid Poplar, Dark Polished Walnut Finish Rosetan Crepe Interior

SHEM \$5,830 Solid Pine, Light Gloss Finish