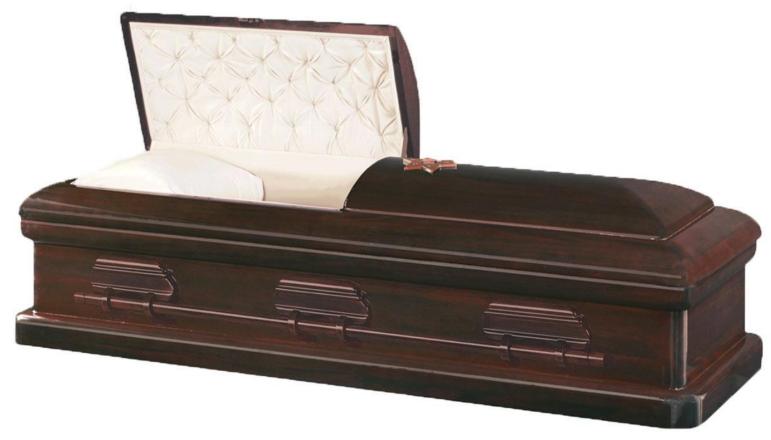

#### HEZEKIAH \$19,755

Solid Mahogany, Dark Polished Custom Red Finish Sand Velvet Interior