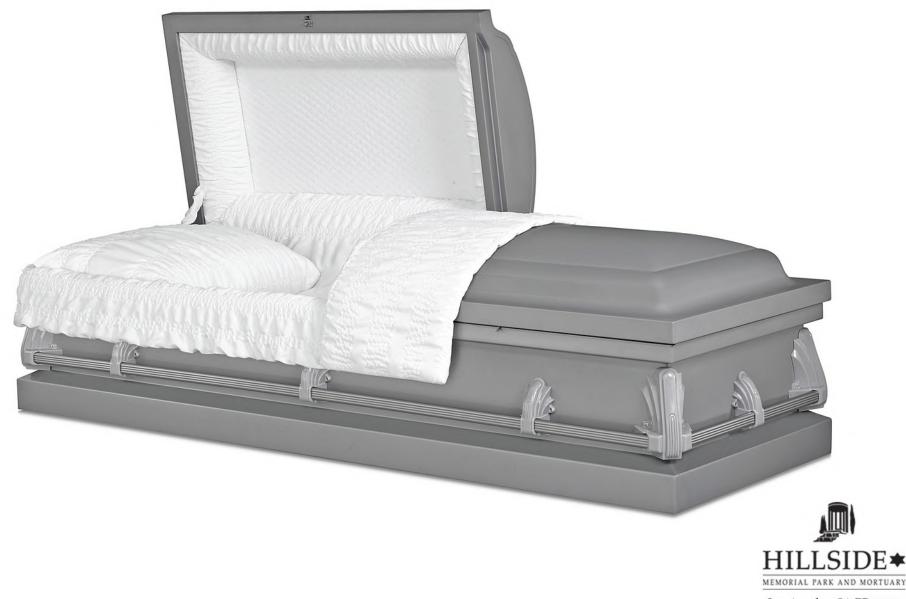

t Matte Natural Finish Rosetan Crepe Interior



OREN \$4,895

Solid Knotty Pine, Light Matte Natural Finish Rosetan Crepe Interior



MEMORIAL PARK AND MORTUARY

REGENCY \$29,145

48 oz. Solid Bronze Gasketed, Brushed Natural Shaded Ebony Finish Arbutus Velvet Interior



Stainless Steel Gasketed, Brushed Natural Platinum Finish White Velvet Interior



18-Gauge Steel Gasketed, Silver Rose Shaded Platinum Finish Pink Velvet Interior



#### KINERET \$3,700

20-Gauge Steel Gasketed, White Shaded Pink Finish Pink Crepe Interior



#### ZION \$3,700

20-Gauge Steel Gasketed, Blue Sparkle Shaded Silver Finish Blue Crepe Interior



#### SUTTON \$3,170

20-Gauge Steel, Copper Shaded Bronze Finish Rosetan Crepe Interior



#### BARON \$2,575

20-Gauge Steel, Silver Finish Ivory Crepe Interior



### ADULT CLOTH COVERED CASKETS



### ADULT CLOTH COVERED CASKETS



#### SHERMAN \$1,190

Cardboard, Steel Embossed Doeskin Covering Ivory Crepe Interior





#### GREEN BURIAL CASKETS



#### ARAVA \$3,240

Eco-friendly; hand crafted woven willow with natural unbleached cotton interior. (GBC Certified)





Reinforced willow base with natural unbleached cotton interior. Required for shroud burial outside Gan Eden. (GBC Certified)





### GREEN BURIAL SHROUDS



OLAM \$2,535

100% Raw silk with a cotton canvas back; four cotton web handles for pallbearers with lowering straps. Hand sewn cotton batting lining quilted with aromatic herbs in lavender, white sage and rose petals. (GBC Certified)





\$1,100

100% Linen with a cotton canvas back; four cotton web handles for pallbearers wi