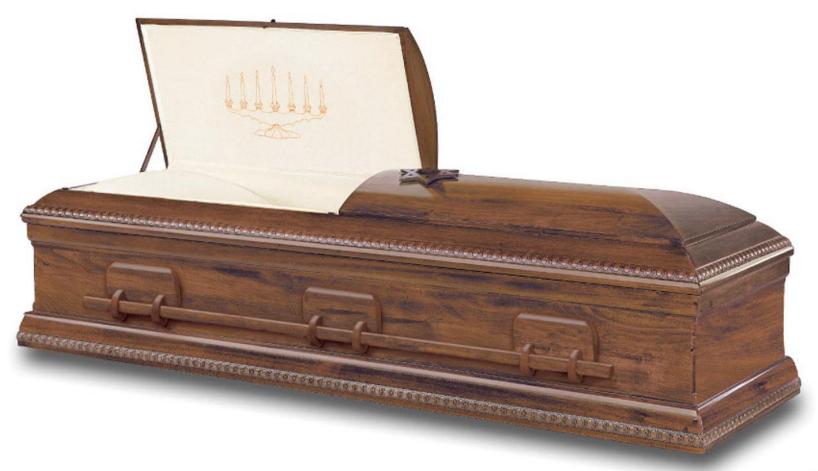

#### ISSACHAR \$12,765

Solid Walnut, Medium Polished Natural Finish Silver Beige Velvet Interior