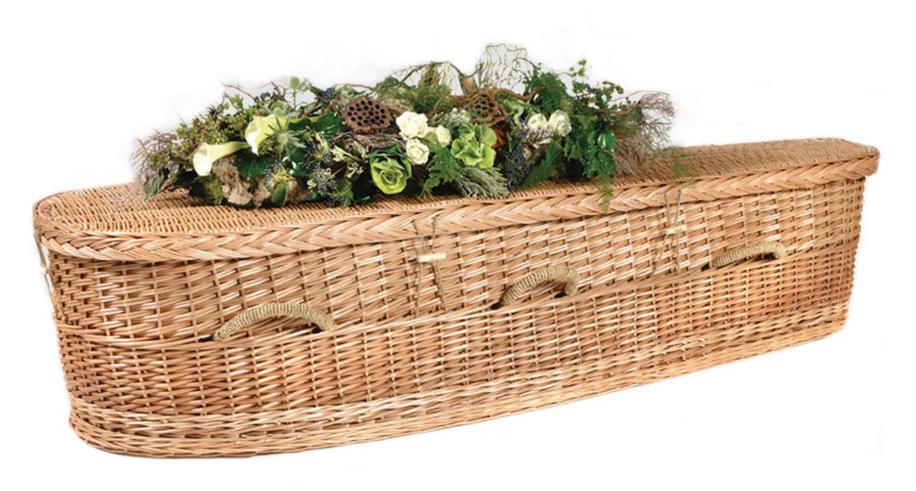

#### ARAVA \$3,240

Eco-friendly; hand crafted woven willow with natural unbleached cotton interior. (GBC Certified)

Reinforced willow base with natural unbleached cotton interior. Required for shroud burial outside Gan Eden. (GBC Certified)