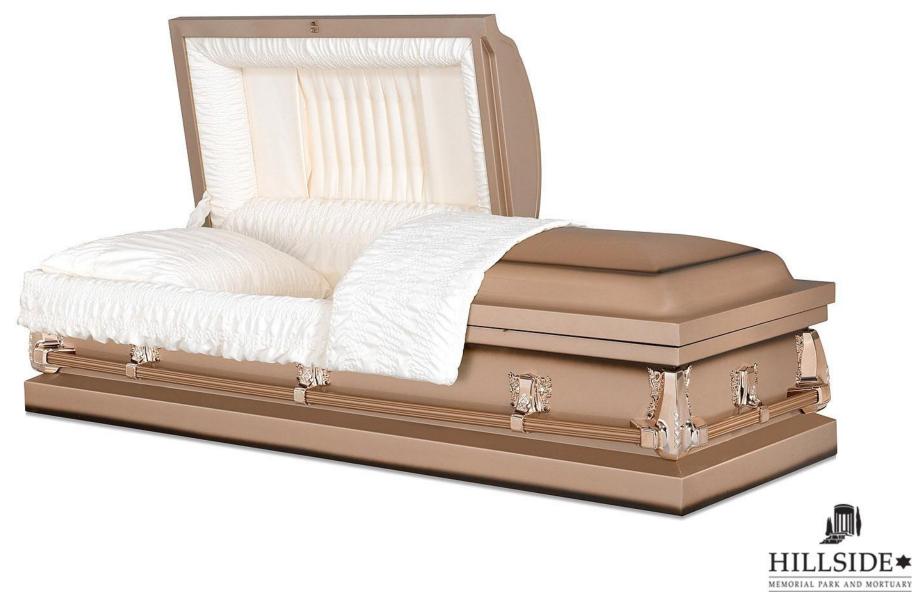

#### SUTTON \$3,170

20-Gauge Steel, Copper Shaded Bronze Finish Rosetan Crepe Interior