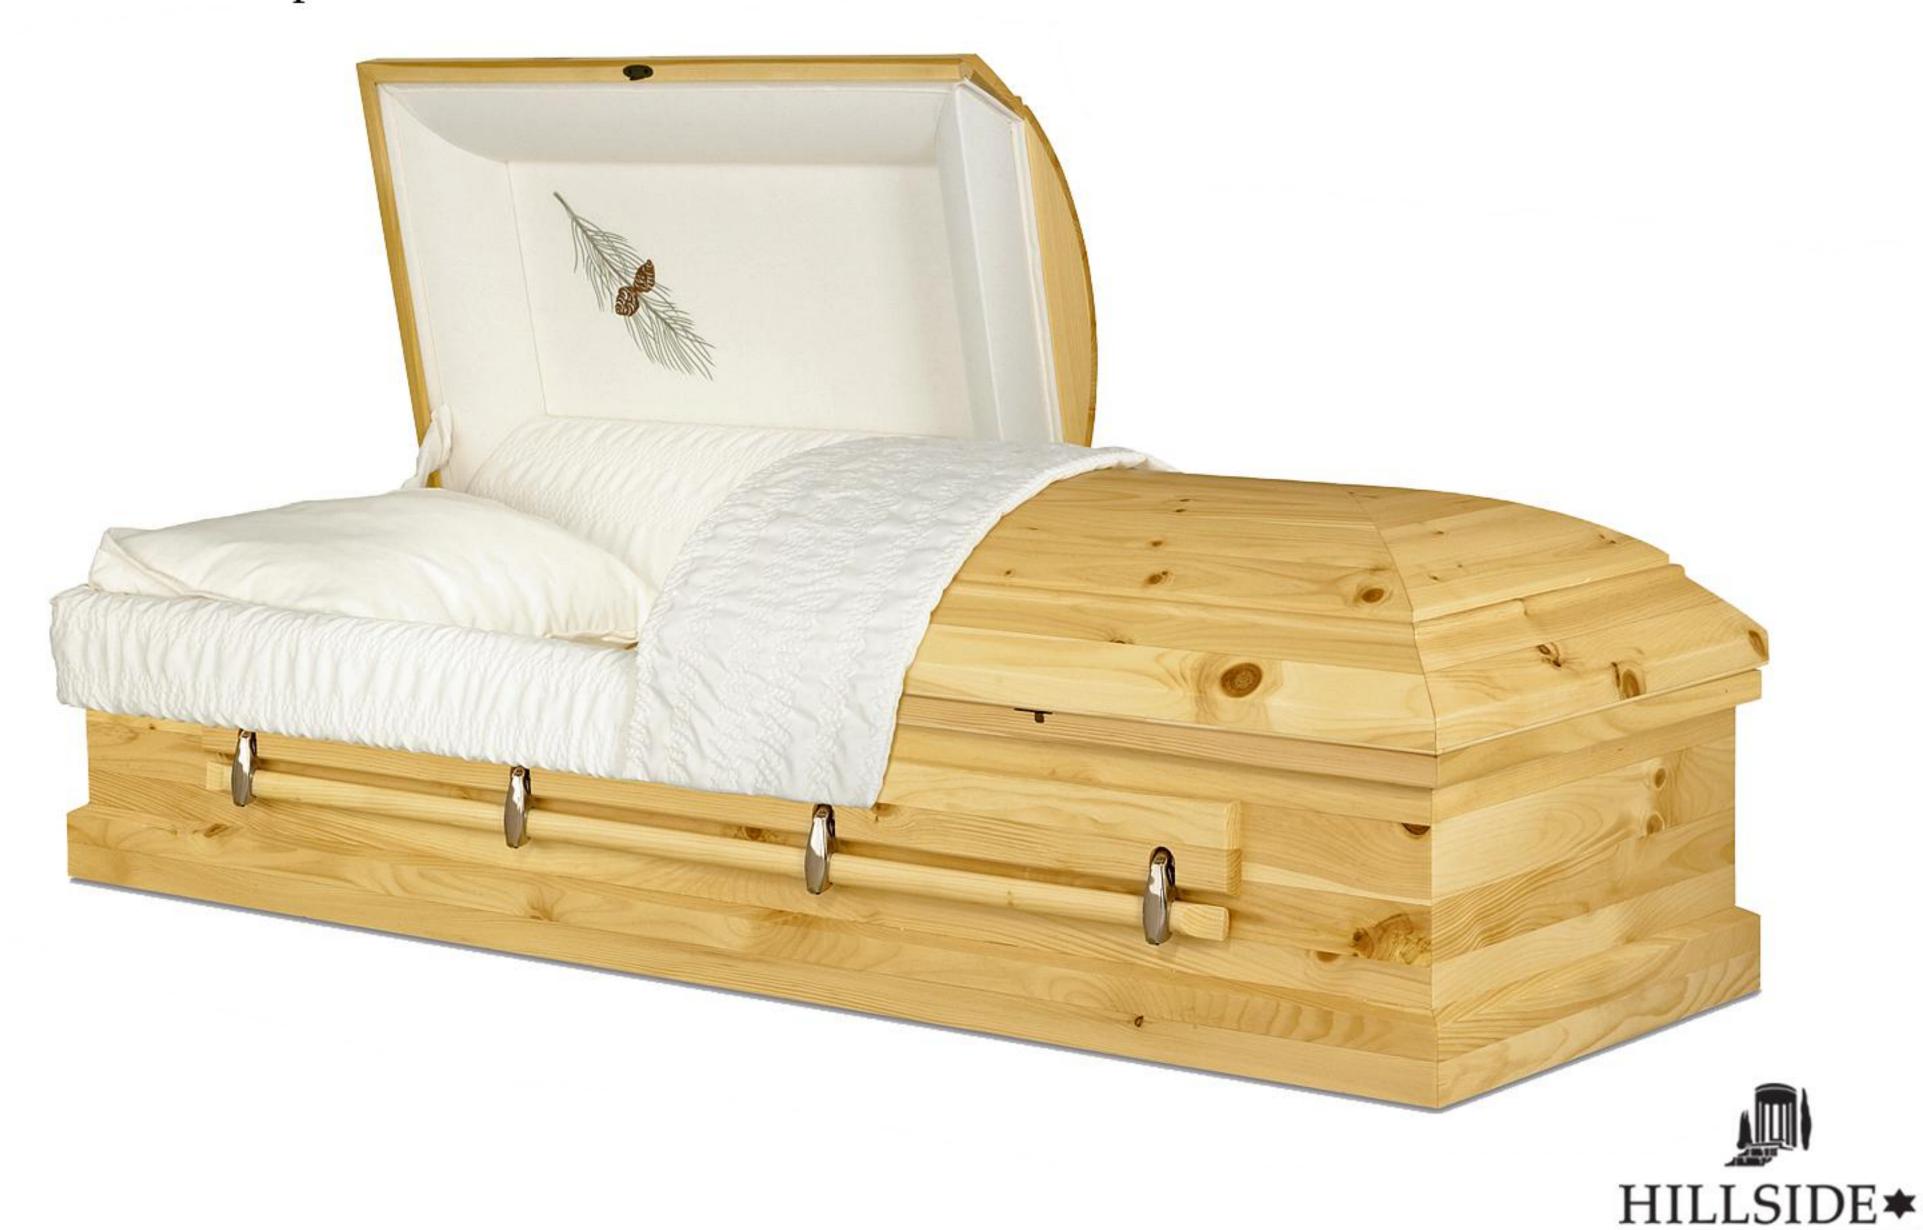

#### **JOSHUA**

\$7,250

Solid Poplar, Dark Polished Walnut Finish Rosetan Crepe Interior

Solid Knotty Pine, Light Matte Natural Finish Rosetan Crepe Interior

OREN \$4,895

Solid Knotty Pine, Light Matte Natural Finish Rosetan Crepe Interior