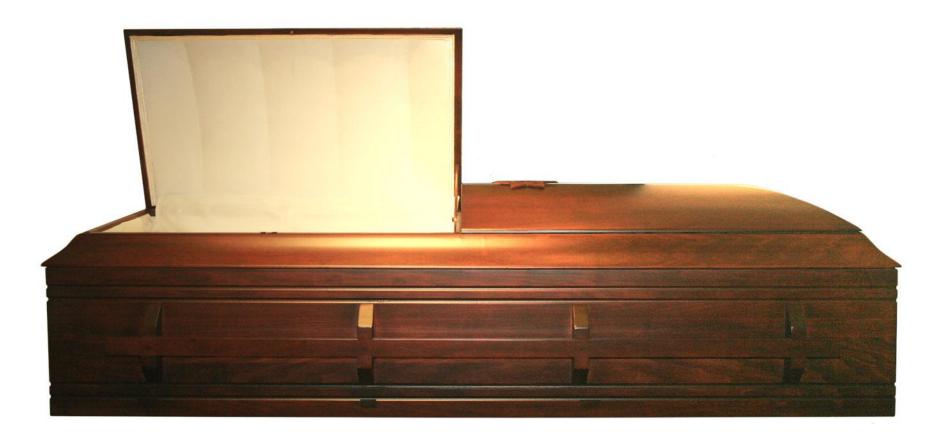

MEMORIAL PARK AND MORTUARY

REGENCY \$29,145

48 oz. Solid Bronze Gasketed, Brushed Natural Shaded Ebony Finish Arbutus Velvet Interior

Stainless Steel Gasketed, Brushed Natural Platinum Finish White Velvet Interior