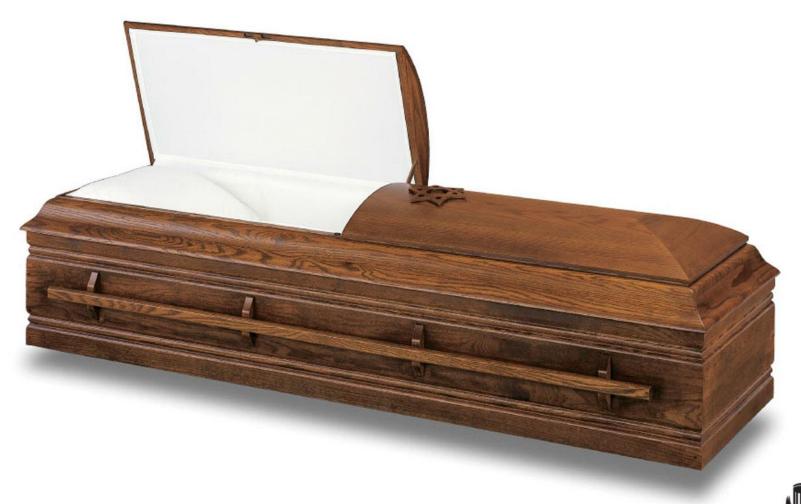

#### HEZEKIAH \$19,755

Solid Mahogany, Dark Polished Custom Red Finish Sand Velvet Interior