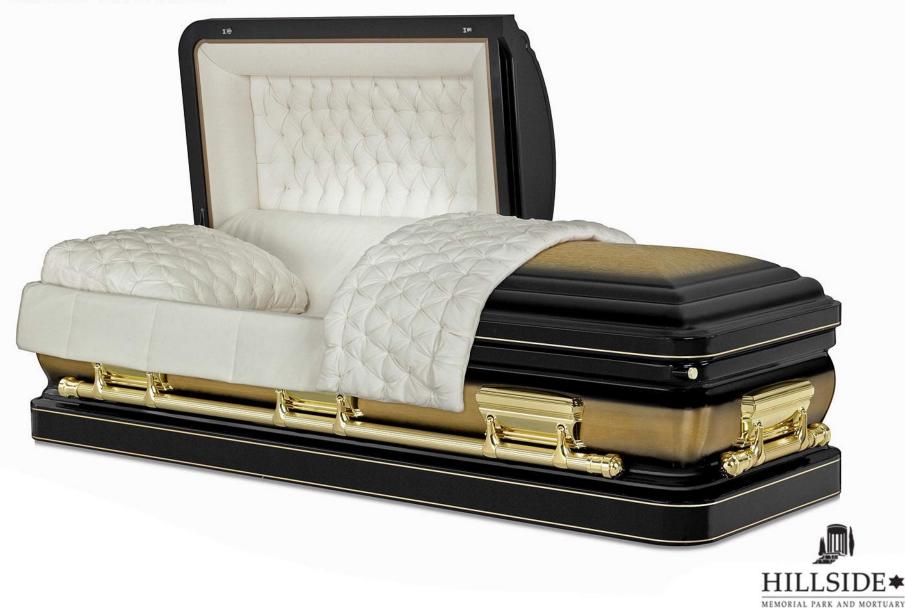

MEMORIAL PARK AND MORTUARY

REGENCY \$29,145

48 oz. Solid Bronze Gasketed, Brushed Natural Shaded Ebony Finish Arbutus Velvet Interior

Stainless Steel Gasketed, Brushed Natural Platinum Finish White Velvet Interior