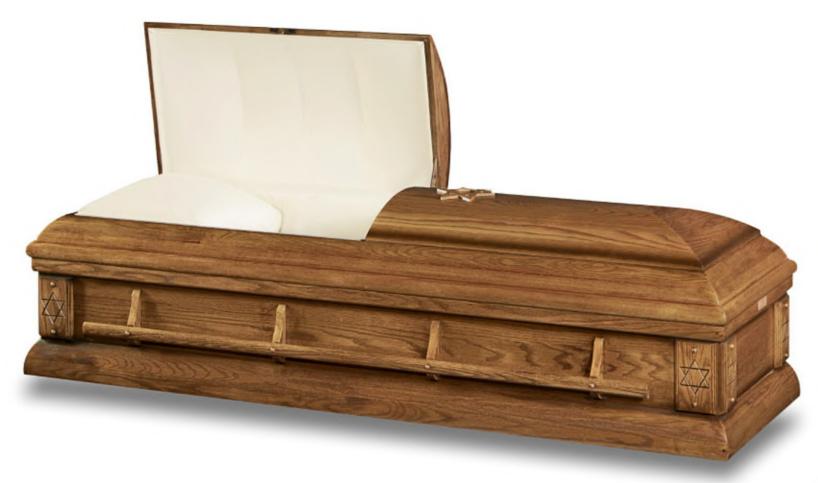

#### MALACHI \$5,400

Solid Oak, Medium Satin Tutone Timber Finish Rosetan Crepe Interior

ARIEL \$5,115

Solid Oak, Light Matte Natural Finish Rosetan Crepe Interior