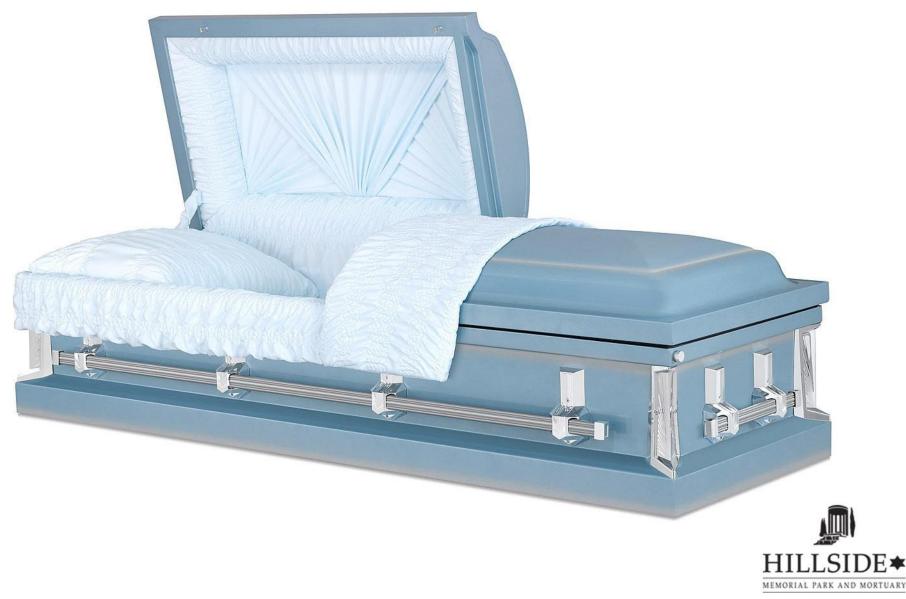

#### ZION \$3,700

20-Gauge Steel Gasketed, Blue Sparkle Shaded Silver Finish Blue Crepe Interior