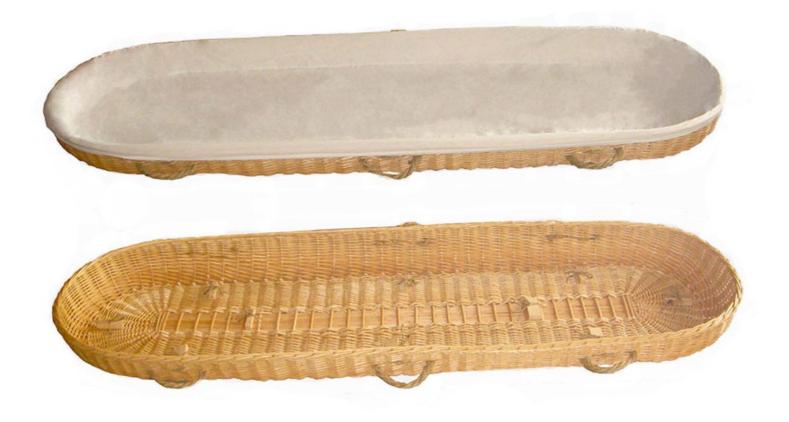

#### ARAVA \$3,240

Eco-friendly; hand crafted woven willow with natural unbleached cotton interior. (GBC Certified)

Reinforced willow base with natural unbleached cotton interior. Required for shroud burial outside Gan Eden. (GBC Certified)