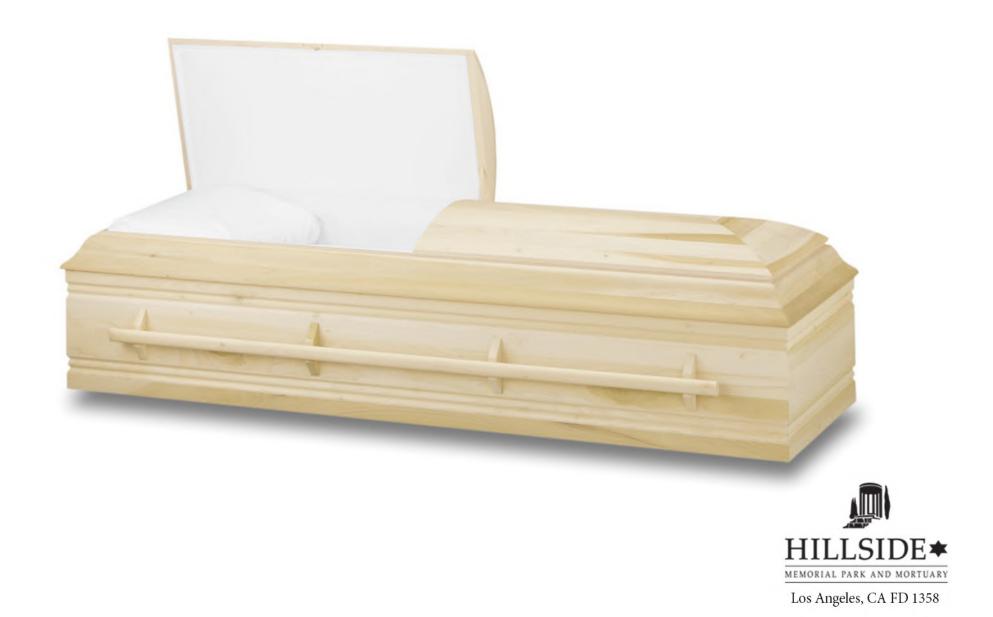

#### NADAV \$1,650

Solid Pine, Light Sanded Unfinished White Untrimmed Dexter Interior (GBC Certified)