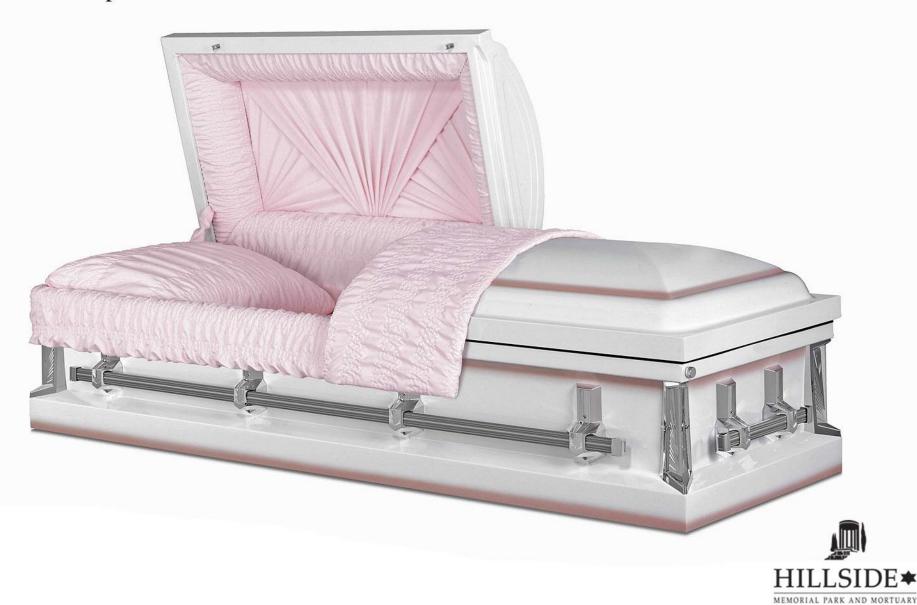

18-Gauge Steel Gasketed, Silver Rose Shaded Platinum Finish Pink Velvet Interior