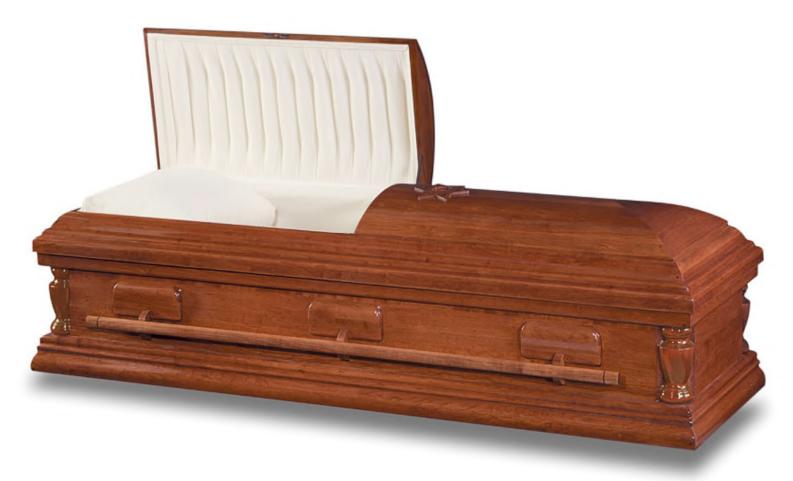

#### HEBRON \$8,535

Solid Cherry, Medium Polished Amber Finish Arbutus Velvet Interior