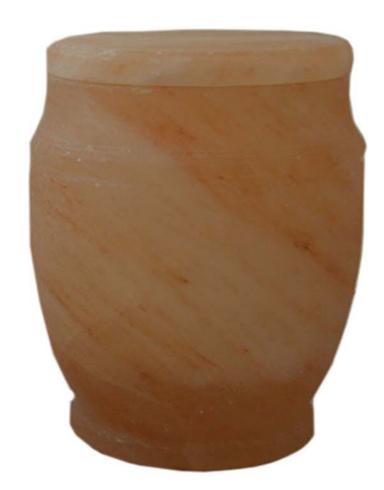

#### HIMALAYAN SALT

\$330

100% organic himalayan salt Pefect for burial at sea 7"W x 10.5"H