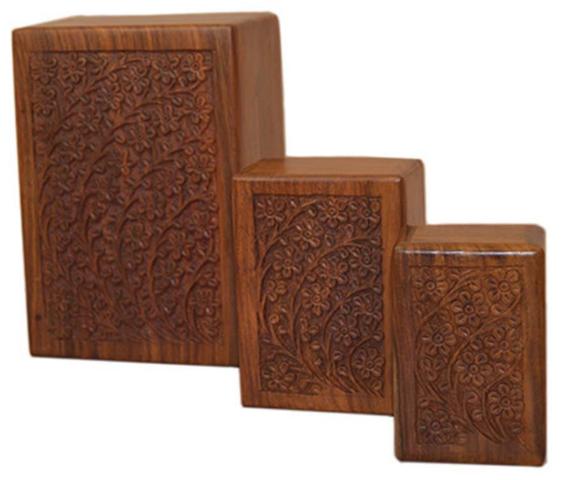

#### TREE OF LIFE

Hand carved rosewood urn and keepsake Urn 4"W x 9.5"H x 6.5"L Keepsake 2.5"W x 3"H x 5"L \$125 Urn \$80 Sharing \$45 Keepsake