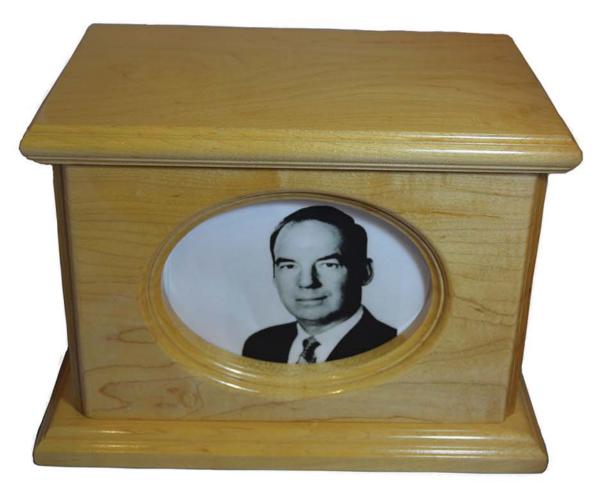

#### **CAMEO CHERRY**

Solid cherry medium gloss finish Cameo picture front for photo 5.5"W x 10"H x 8.5"L

#### CAMEO MAPLE

\$465

Solid maple, light gloss finish Cameo picture front for photo 8"W x 8"H x 12"L