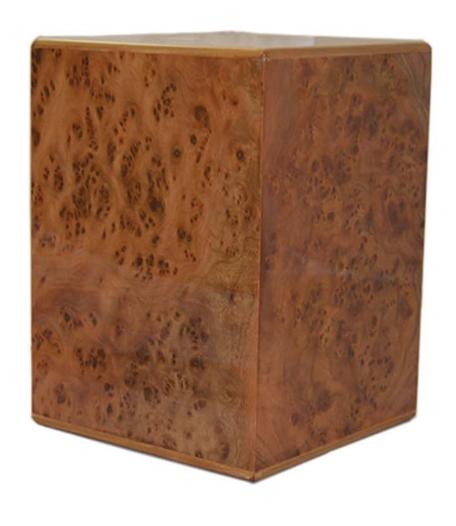

#### ELISE ELM

Elm burlwood cut and stained High gloss finish 7.5"W x 9.5"H x 7.5"L