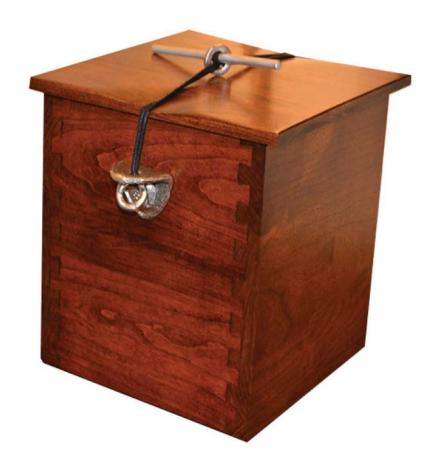

#### WOODCRAFT

\$450

Handmade wood urn with hand made filigree closure 7.5"W x 8.5" H x 7.5"L