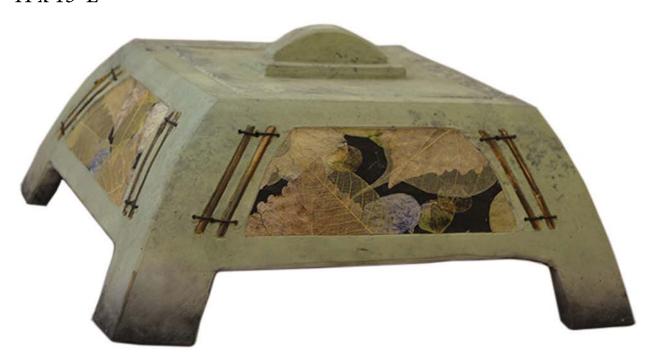

FOLIAGE \$700

Hand built sagger-fired clay with printed paper leaf collage panels, skeletonized leaves, scorched bamboo and waxen linen 13"W x 7"H x 13"L

East meets west in Michael and Christine Adcock's work exhibiting floral panels set into clay. A potter and a basket weaver, husband and wife, the Adcocks work individually and in collaboration. In this relationship between both artists and media, Michael is the potter and Christine is the fiber artist.