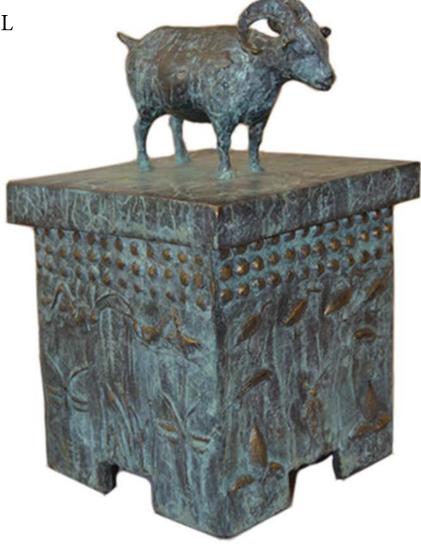

Cast bronze urn with verdigris patina

Limited Edition 9"W x 14"H x 9"L

Kelly Cozart pays homage to the ram as an ancient astrological symbol, which represents abundance and new life through the reawakened spirit.