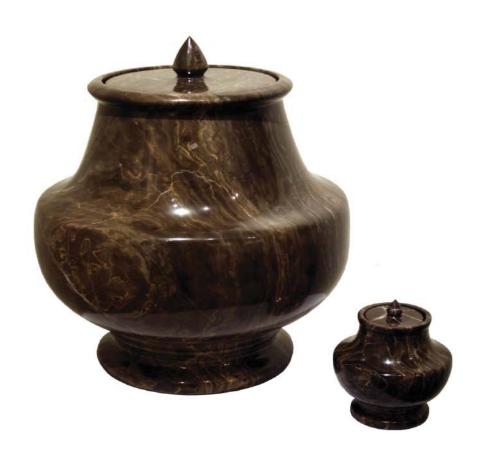

#### TOPAZ COMPANION

\$680

Cultured marble urn
Book design
Companion for two sets of cremated remains
9"W x 10"H x 7"L