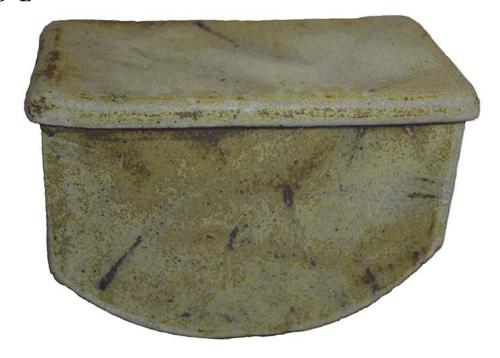

#### HIMALAYAN SALT

\$330

100% organic himalayan salt Pefect for burial at sea 7"W x 10.5"H