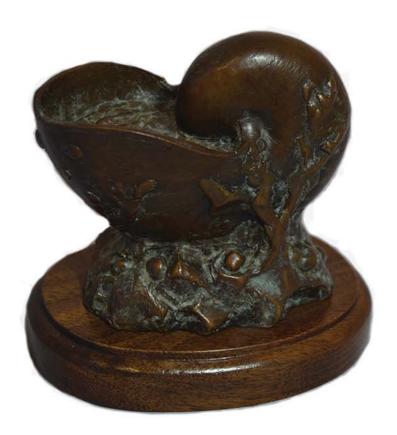

#### **NAUTILUS**

\$675

Cast bronze keepsake Limited edition 4"W x 4.5"H

Sallie Ketcham's fascination with myriad lifeforms of the ocean's depths is prevalent in all her pieces. Ketcham draws inspiration from an underwater world filled with mysteries we may never fully understand.