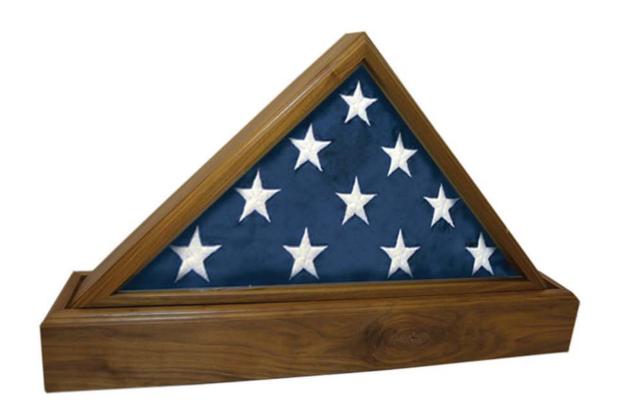

#### WALNUT PATRIOT

\$510

Solid walnut, wood and glass display for the American flag 5.5"W x 15"H x 27"L