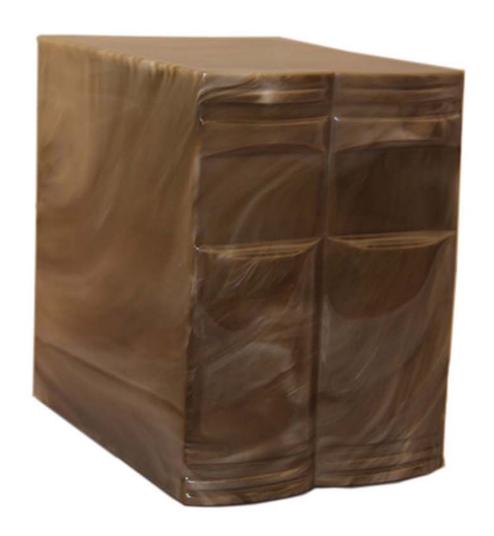

#### TOPAZ COMPANION

\$680

Cultured marble urn
Book design
Companion for two sets of cremated remains
9"W x 10"H x 7"L