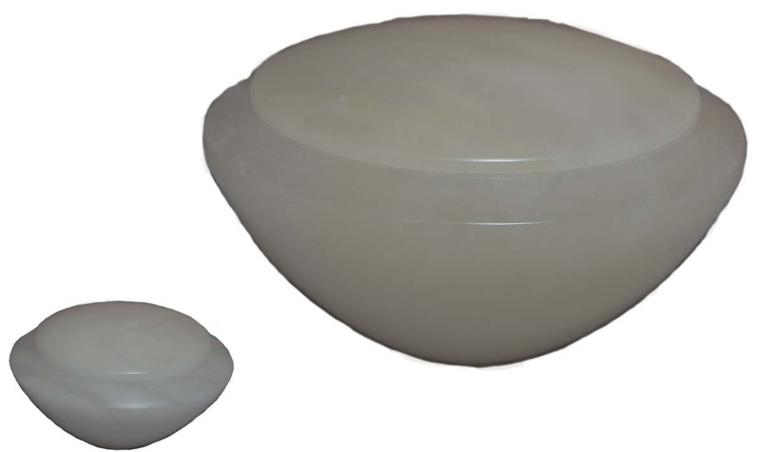

re front for photo 5.5"W x 10"H x 8.5"L





#### CAMEO MAPLE

\$465

Solid maple, light gloss finish Cameo picture front for photo 8"W x 8"H x 12"L





# ARTISAN Midnight blue urn with brass accents 7"W x 11"H

\$450





Cherry wood urn with U.S. Army emblem  $8\text{"W} \times 6\text{"H} \times 11\text{"L}$ 







#### TIGER EYE

Solid tiger eye marble with quartz veins Urn 9"W x 11"H Keepsake 3.5"W x 4"H

### \$395 Urn \$65 Keepsake





#### SIMPLICITY PEARL

Silver pearl with brass accents 7"W x 10.5"H

\$385





#### ELISE ELM

Elm burlwood cut and stained High gloss finish 7.5"W x 9.5"H x 7.5"L







#### HIMALAYAN SALT

\$330

100% organic himalayan salt Pefect for burial at sea 7"W x 10.5"H







#### **BRILLIANCE**

Alabaster 4.5"W x 8.5"H x 6.5"L

\$275 Urn \$75 Keepsake





#### PSALM 23 SERIES

\$195 each

Marbled Acrylic 10"W x 6"H x 7.5" Deep





#### MEDALLION PEWTER

6.5"W x 10.5"H

\$185





#### TREE OF LIFE

Hand carved rosewood urn and keepsake Urn 4"W x 9.5"H x 6.5"L Keepsake 2.5"W x 3"H x 5"L \$125 Urn \$80 Sharing \$45 Keepsake





#### SHEET BRONZE

\$75

Sheet bronze urn with locking closure 3"W x 8.5"H x 6"L





#### **PLASTIC**

\$30

Temporary plastic urn 4.5"W x 8.5"H x 6.5"L