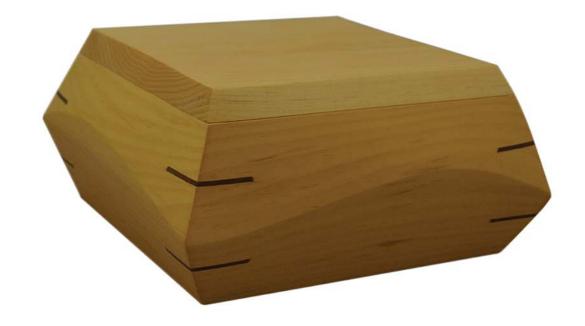

#### WOODCRAFT

\$450

Handmade wood urn with hand made filigree closure 7.5"W x 8.5" H x 7.5"L