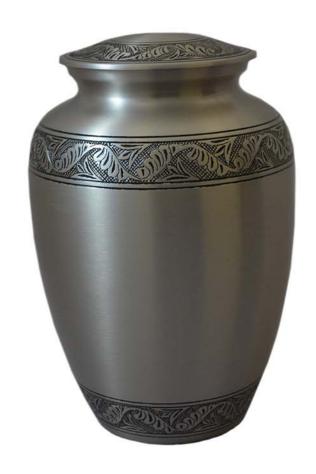

oto 8"W x 8"H x 12"L





# ARTISAN Midnight blue urn with brass accents 7"W x 11"H

\$450





Cherry wood urn with U.S. Army emblem  $8\text{"W} \times 6\text{"H} \times 11\text{"L}$ 







#### TIGER EYE

Solid tiger eye marble with quartz veins Urn 9"W x 11"H Keepsake 3.5"W x 4"H

### \$395 Urn \$65 Keepsake





#### SIMPLICITY PEARL

Silver pearl with brass accents 7"W x 10.5"H

\$385





#### ELISE ELM

Elm burlwood cut and stained High gloss finish 7.5"W x 9.5"H x 7.5"L







#### HIMALAYAN SALT

\$330

100% organic himalayan salt Pefect for burial at sea 7"W x 10.5"H







#### **BRILLIANCE**

Alabaster 4.5"W x 8.5"H x 6.5"L

\$275 Urn \$75 Keepsake





#### PSALM 23 SERIES

\$195 each

Marbled Acrylic 10"W x 6"H x 7.5" Deep





#### MEDALLION PEWTER

6.5"W x 10.5"H

\$185





#### TREE OF LIFE

Hand carved rosewood urn and keepsake Urn 4"W x 9.5"H x 6.5"L Keepsake 2.5"W x 3"H x 5"L \$125 Urn \$80 Sharing \$45 Keepsake





#### SHEET BRONZE

\$75

Sheet bronze urn with locking closure 3"W x 8.5"H x 6"L





#### **PLASTIC**

\$30

Temporary plastic urn 4.5"W x 8.5"H x 6.5"L