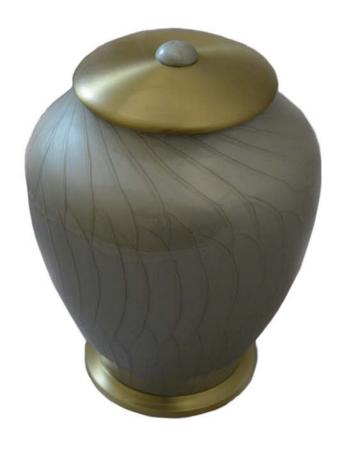

"W x 10"H x 7"L





#### **RADIANCE**

Bronze urn with black accent stripes 7"W x 10.5"H







#### WALNUT PATRIOT

\$510

Solid walnut, wood and glass display for the American flag 5.5"W x 15"H x 27"L





#### **CAMEO CHERRY**

Solid cherry medium gloss finish Cameo picture front for photo 5.5"W x 10"H x 8.5"L





#### CAMEO MAPLE

\$465

Solid maple, light gloss finish Cameo picture front for photo 8"W x 8"H x 12"L





# ARTISAN Midnight blue urn with brass accents 7"W x 11"H

\$450





Cherry wood urn with U.S. Army emblem  $8\text{"W} \times 6\text{"H} \times 11\text{"L}$ 







#### TIGER EYE

Solid tiger eye marble with quartz veins Urn 9"W x 11"H Keepsake 3.5"W x 4"H

### \$395 Urn \$65 Keepsake





#### SIMPLICITY PEARL

Silver pearl with brass accents 7"W x 10.5"H

\$385





#### ELISE ELM

Elm burlwood cut and stained High gloss finish 7.5"W x 9.5"H x 7.5"L







#### HIMALAYAN SALT

\$330

100% organic himalayan salt Pefect for burial at sea 7"W x 10.5"H







#### **BRILLIANCE**

Alabaster 4.5"W x 8.5"H x 6.5"L

\$275 Urn \$75 Keepsake





#### PSALM 23 SERIES

\$195 each

Marbled Acrylic 10"W x 6"H x 7.5" Deep





#### MEDALLION PEWTER

6.5"W x 10.5"H

\$185





#### TREE OF LIFE

Hand carved rosewood urn and keepsake Urn 4"W x 9.5"H x 6.5"L Keepsake 2.5"W x 3"H x 5"L \$125 Urn \$80 Sharing \$45 Keepsake





#### SHEET BRONZE

\$75

Sheet bronze urn with locking closure 3"W x 8.5"H x 6"L





#### **PLASTIC**

\$30

Temporary plastic urn 4.5"W x 8.5"H x 6.5"L