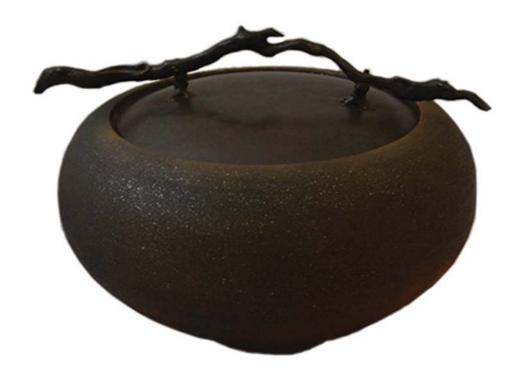

#### ROCKER VESSEL

\$1,200

Stoneware clay, glazed and mixed with copper Original design 1 of 1 5.5"W x 7"H x 9"L

Ann Bates makes one-off, hand built contemporary ceramic pieces that are both sculptural and functional. These rocker vessels actually rock! Her unique artistic style has is influenced by geological formations and the decoration on ancient standing stones, mainly the spiral—the natural form of growth and symbol of everlasting life. While much of her work owes its texture and shape to leaves, seed pods and butterfly eggs, the spiral is always present and is her mark.