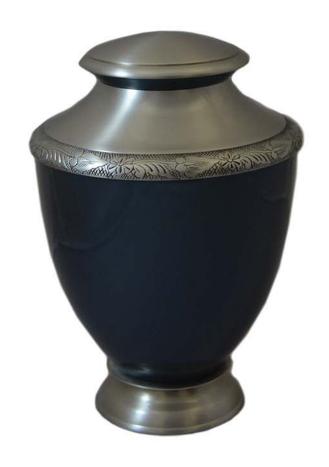

# ARTISAN Midnight blue urn with brass accents 7"W x 11"H

\$450

Cherry wood urn with U.S. Army emblem  $8\text{"W} \times 6\text{"H} \times 11\text{"L}$ 