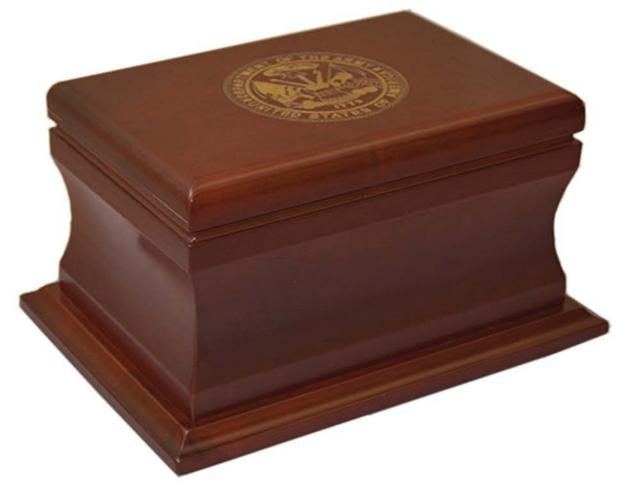

#### WALNUT PATRIOT

\$510

Solid walnut, wood and glass display for the American flag 5.5"W x 15"H x 27"L