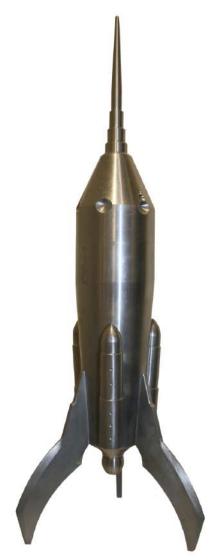

Machined aluminum from a single solid block Limited edition keepsake 7"W x 23"H

Christopher M. Rizzo's sleek design has garnered international praise from scientists and science enthusiasts alike. Rizzo was a teacher who loved to create and join art with technology.