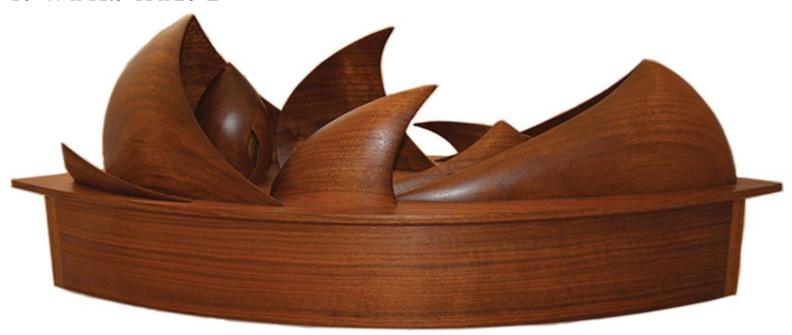

ARK \$3,500

Masterfully crafted black walnut with gold leaf accents 10"W x 11.5"H x 28"L

Doug Haslam's "Ark" applies biblical and contemporary imagery, which evokes a sense of strength and righteousness. Travel and immersion in different cultures has always played a significant role in Haslam's artistic development. He has received public commissions from the Calgary Downtown Association, the Alberta Medical Association, Chinook Centre, the City of Calgary and the Alberta Foundation for the Arts. For the past 16 years Haslam has also taught a variety courses related to his practice through the Continuing Education arm of the Calgary Board of Education, the Kootenay School of the Arts, and the "Series" summer arts program at Red Deer College.