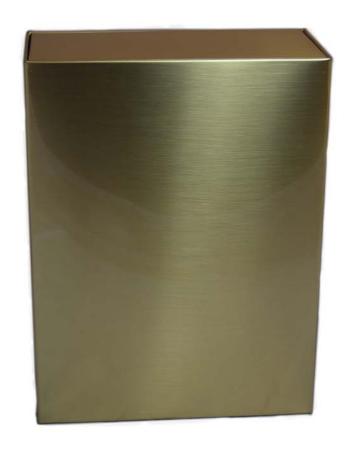

#### SHEET BRONZE

\$75

Sheet bronze urn with locking closure 3"W x 8.5"H x 6"L