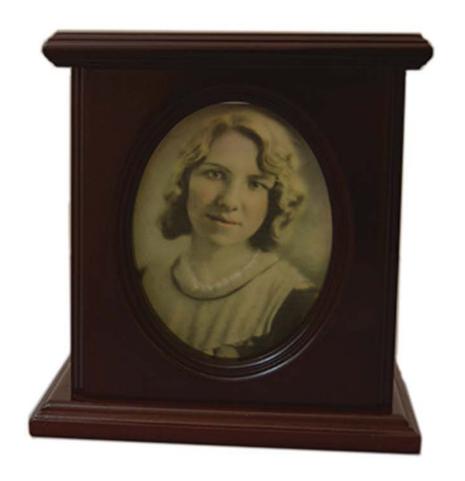

#### **CAMEO CHERRY**

Solid cherry medium gloss finish Cameo picture front for photo 5.5"W x 10"H x 8.5"L