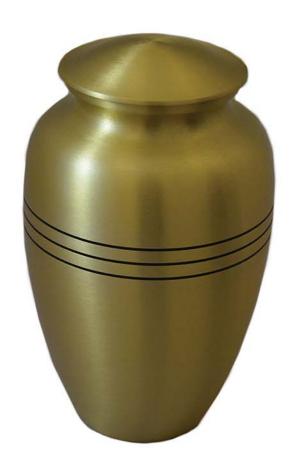

st.



#### **NAUTILUS**

\$675

Cast bronze keepsake Limited edition 4"W x 4.5"H



Sallie Ketcham's fascination with myriad lifeforms of the ocean's depths is prevalent in all her pieces. Ketcham draws inspiration from an underwater world filled with mysteries we may never fully understand.



#### WOODCRAFT

\$450

Handmade wood urn with hand made filigree closure 7.5"W x 8.5" H x 7.5"L





#### REMEMBRANCE

Hand thrown white clay with a mixture of luminous green and blue glaze Original design 1 of 1

6"W x 13.5"H









#### ON EAGLES WINGS

Cast bronze keepsake 5"W x 7"H x 5"L

\$700



#### TOPAZ COMPANION

\$680

Cultured marble urn
Book design
Companion for two sets of cremated remains
9"W x 10"H x 7"L





#### **RADIANCE**

Bronze urn with black accent stripes 7"W x 10.5"H







#### WALNUT PATRIOT

\$510

Solid walnut, wood and glass display for the American flag 5.5"W x 15"H x 27"L





#### **CAMEO CHERRY**

Solid cherry medium gloss finish Cameo picture front for photo 5.5"W x 10"H x 8.5"L





#### CAMEO MAPLE

\$465

Solid maple, light gloss finish Cameo picture front for photo 8"W x 8"H x 12"L





# ARTISAN Midnight blue urn with brass accents 7"W x 11"H

\$450





Cherry wood urn with U.S. Army emblem  $8\text{"W} \times 6\text{"H} \times 11\text{"L}$ 







#### TIGER EYE

Solid tiger eye marble with quartz veins Urn 9"W x 11"H Keepsake 3.5"W x 4"H

### \$395 Urn \$65 Keepsake





#### SIMPLICITY PEARL

Silver pearl with brass accents 7"W x 10.5"H

\$385





#### ELISE ELM

Elm burlwood cut and stained High gloss finish 7.5"W x 9.5"H x 7.5"L