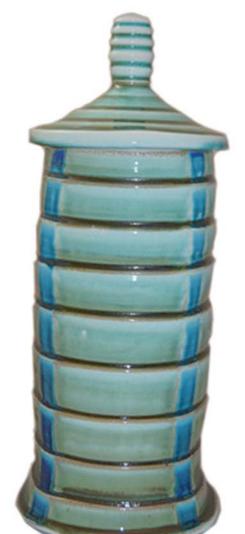

#### REMEMBRANCE

Hand thrown white clay with a mixture of luminous green and blue glaze Original design 1 of 1

6"W x 13.5"H