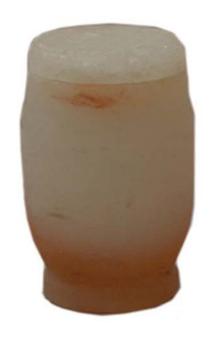

#### HIMALAYAN SALT

\$330

100% organic himalayan salt Pefect for burial at sea 7"W x 10.5"H